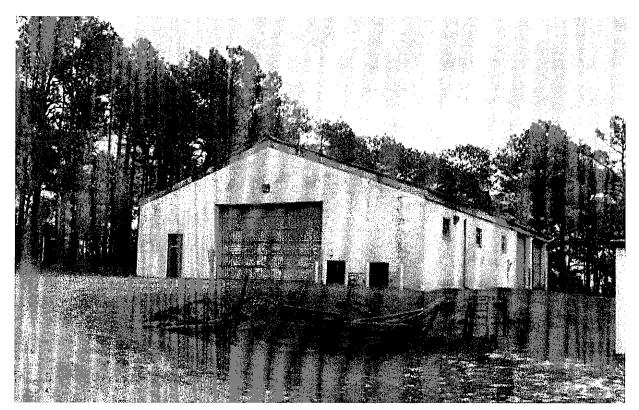

The MVSB in Southern Pines does not follow this typical plan. The 1951 Southern Pines MVSB is five bays deep with no shed roof section. Though not all MVSBs were included in this study, it seems likely that sometime in the early 1950s the NCARNG adopted this five-bay standard layout for the MVSB.