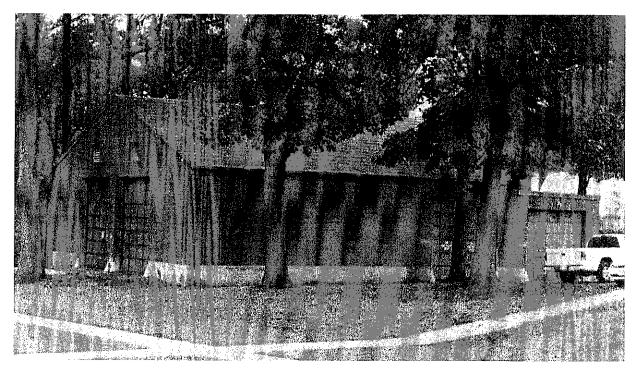

no evidence that this OMS was associated with important events (Criterion A) or persons (Criterion B) in the history of Ahoskie, North Carolina, or the United States. The building is not significant under Criterion D, as it does not have the potential to yield information important to prehistory or history. The armory complex as a whole is not eligible under any criterion.

SOURCE: USGS Ahoskie, N.C., 1982, 7.5' Series

Figure 4: Location of Ahoskie National Guard Armory and Organizational Maintenance Shop #19

Plate 4: Ahoskie National Guard Armory

Deiber 2003

Plate 5: Ahoskie Organizational Maintenance Shop

Deiber 2003

Asheboro, North Carolina, National Guard Armory (SSN# RD 839)

**Location:** 1430 South Fayetteville Street (Figure 5)

**Date of Construction:** 1958

Architectural Description: The Asheboro Armory faces east toward Fayetteville Street. The armory is an example of the A-Alt armory type, as modified subsequent to its original construction (Plate 6). The plan of the building is irregular in shape. A large, flat-roofed high bay drill hall occupies the center. A flat-roofed, one-story unit extends along the south side of the drill hall, overlapping the drill hall's end walls to both east (front) and west (rear). Flat-roofed, one-story sections also extend along the front wall of the drill hall and along its north side. The north one-story section, however, is organized as two discrete blocks or wings. At the northwest corner of the building, the one-story unit extending along the drill hall is of two-room instead of one-room depth. A tall interior brick furnace chimney rises from this area. At the northeast corner, a long wing extends northward for approximately 100 feet, the east wall of this wing being an extension of the front wall of the building's central section. Between these two discrete north blocks is a narrower north-center area, consisting of a single room adjoining the drill hall.