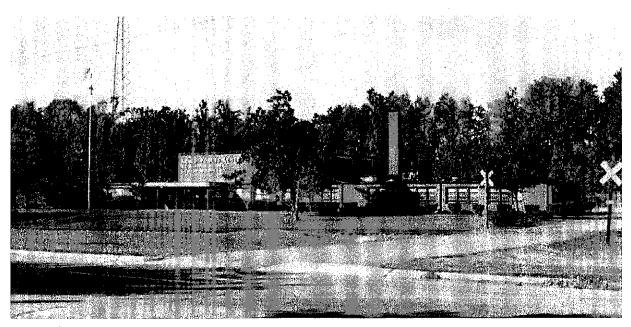

Location: Brevard Road/Route 191 (Figure 6)

**Date of Construction:** 1927-28

Architectural Description: The current CASB in Asheville occupies the building that originally housed the Former Buncombe County Boys' Training School. The building, an eclectic mix of Gothic and Tudor revival elements, consists of a two-story brick main block with two-story stone wings. The main block is two bays wide with quoins and an asphalt-shingle-clad hipped roof topped with pinnacles. A corbelled brick course extends around the main block, just below the roof. A brick tower with a pyramidal roof, dentiled cornice, arched window openings, and stone quoins is adjacent to the southeast end of the main block.

Two-story stone wings with asphalt-shingle-clad gabled roofs extend from both the north and south ends of the main block. Both wings have wall dormers. The south wing is L-shaped. Its east (front) elevation features are aded windows and a wood door sheltered by a flat-roofed hood. The west elevation of the south wing is also the only part of the building with the original 10-light wood casement windows.

The interior of the main block consists of three floors, including the basement. The main interior staircase, which leads to all of the floors, is located in the tower. In the basement are one classroom and five storage/supply rooms. None of these rooms have any noteworthy features and are unadorned compared with the rooms in the upper floors. On the first floor a small entry hall just inside the main entrance leads to the day room. In that room are a fireplace and French doors opening onto a small breakfast room located at the front of the main block or just north of the main entrance and a dining room located in the flat-roof addition behind or west of the day room. North of the dining room is the kitchen. In the south wing a first-story hallway with a vaulted ceiling extends from a small hall just behind the main stairwell to a squad room located at the south end of the wing. Classrooms are located behind or west of the hall. The squad room and classrooms all have drop ceilings and tile floors. The north wing consists entirely of plainly finished offices and dormitory rooms

Outbuildings: Two outbuildings are located west of the CASB building. A two-story building originally used as a smokehouse for the boys' school was constructed circa 1950 (Plate 7). The building has stucco walls and an asphalt-shingle-clad hipped roof with an interior brick chimney. Two wood doors are located on the east (front) elevation. A one-story hipped-roof bay with a garage door extends from the south end of the building. The former smokehouse is currently used as a laundry facility. A storage shed constructed circa 1970 is located south of the laundry building (Plate 8). It is set on a concrete block foundation and has weatherboard-sided walls and an asphalt-shingle-clad, gable-front roof. Both buildings are in good condition. Neither was inspected on the interior during the field survey.