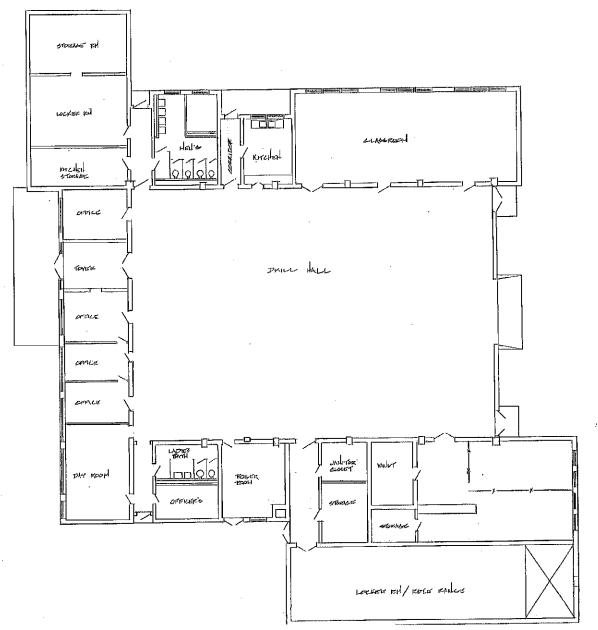

Plans for these new armories were based on National Guard Bureau **One-Unit armory** standard plans; however, in order to comply with state building code for public buildings, the plans had to be redrawn, not necessarily changed, by the State Architect. In the process, the state took the opportunity to make "economies of construction...which in no wise impaired the usefulness of the building or increased maintenance costs." (North Carolina Adjutant General 1952:7). These armories have a high-bay drill hall flanked by one-story, flat-roofed sections on the main and side elevations. The **Reversed One-Unit armory** plan is a mirror image of the One-Unit armory plan (Figure 2; Plate 2). The interiors of these armories consist of a drill floor in the center with classrooms, arms storage rooms, offices, and restroom/locker rooms arranged around it in a U-shape.

Figure 2: Typical Floor Plan of Reversed One-Unit Armory, North Carolina

NCARNG 2003

Plate 2: One-Unit Armory, North Wilkesboro, North Carolina

Griffitts 2003

Table 3: Reversed One-Unit/One-Unit Armories Surveyed