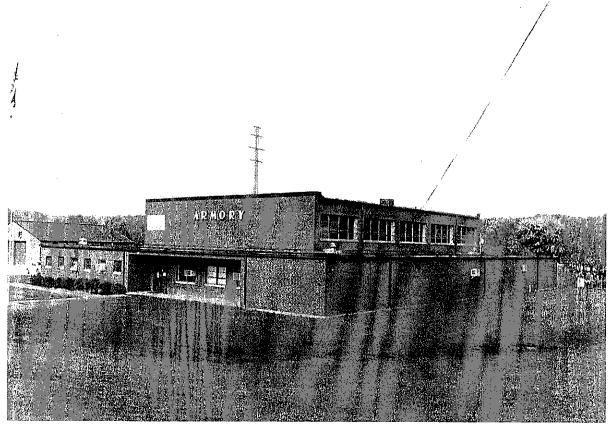

: Location of North Wilkesboro National Guard Armory and Motor Vehicle Storage Building

Oxford, North Carolina, National Guard Armory (SSN# GV 669)

**Location:** 105 West Spring Street (Figure 18)

**Date of Construction:** 1954

Architectural Description: The Oxford Armory faces northwest toward West Spring Street. The armory features a high-bay drill hall flanked by one-story, flat-roofed sections on the main and side elevations (Plate 21). The one-story section along the main façade has a recessed entry flanked by a solid brick wall and six fenestrated bays, each containing a metal-frame two-light window. The one-story section on the southwest side has 14 fenestrated bays and an entrance bay. The one-story section on the northeast side has 13 fenestrated bays with multi-pane, metal-



Plate 19: North Wilkesboro National Guard Armory

Griffitts 2003



Plate 20: North Wilkesboro Motor Vehicle Storage Building

Griffitts 2003

frame windows of varying sizes. The rear facade features one overhead door, two conventionalsize doors, and four fenestrated bays with small, metal-frame multi-pane windows. The high-bay drill hall has a solid wall on the main and rear facades; the main facade features the large metal letters, "Armory." Upper portions of both side elevations have five fenestrated bays. Each of the bays contains four metal-frame, multi-pane windows. The building has a poured concrete foundation and concrete block walls with brick cladding.

The plan of the building is irregular in shape. The interior consists of a drill hall in the center that features a metal trus