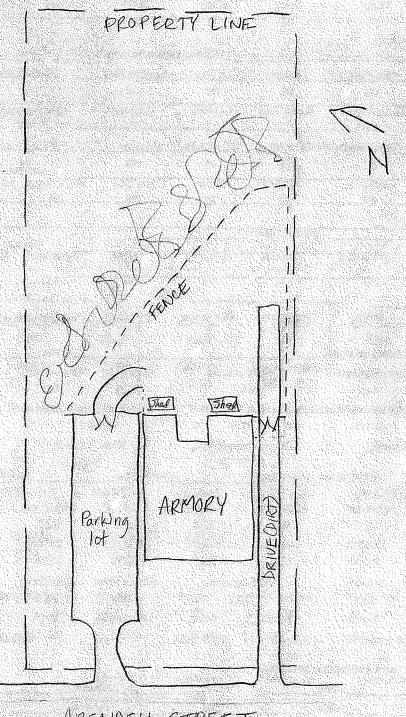

Location: Brevard Road/Route 191 (Figure 6)

**Date of Construction:** 1927-28

Architectural Description: The current CASB in Asheville occupies the building that originally housed the Former Buncombe County Boys' Training School. The building, an eclectic mix of Gothic and Tudor revival elements, consists of a two-story brick main block with two-story stone wings. The main block is two bays wide with quoins and an asphalt-shingle-clad hipped roof topped with pinnacles. A corbelled brick course extends around the main block, just below the roof. A brick tower with a pyramidal roof, dentiled cornice, arched window openings, and stone quoins is adjacent to the southeast end of the main block.

Two-story stone wings with asphalt-shingle-clad gabled roofs extend from both the north and south ends of the main block. Both wings have wall dormers. The south wing is L-shaped. Its east (front) elevation features are aded windows and a wood door sheltered by a flat-roofed hood. The west elevation of the south wing is also the only part of the building with the original 10-light wood casement windows.

The interior of the main block consists of three floors, including the basement. The main interior staircase, which leads to all of the floors, is located in the tower. In the basement are one classroom and five storage/supply rooms. None of these rooms have any noteworthy features and are unadorned compared with the rooms in the upper floors. On the first floor a small entry hall just inside the main entrance leads to the day room. In that room are a fireplace and French doors opening onto a small breakfast room located at the front of the main block or just north of the main entrance and a dining room located in the flat-roof addition behind or west of the day room. North of the dining room is the kitchen. In the south wing a first-story hallway with a vaulted ceiling extends from a small hall just behind the main stairwell to a squad room located at the south end of the wing. Classrooms are located behind or west of the hall. The squad room and classrooms all have drop ceilings and tile floors. The north wing consists entirely of plainly finished offices and dormitory rooms

Outbuildings: Two outbuildings are located west of the CASB building. A two-story building originally used as a smokehouse for the boys' school was constructed circa 1950 (Plate 7). The building has stucco walls and an asphalt-shingle-clad hipped roof with an interior brick chimney. Two wood doors are located on the east (front) elevation. A one-story hipped-roof bay with a garage door extends from the south end of the building. The former smokehouse is currently used as a laundry facility. A storage shed constructed circa 1970 is located south of the laundry building (Plate 8). It is set on a concrete block foundation and has weatherboard-sided walls and an asphalt-shingle-clad, gable-front roof. Both buildings are in good condition. Neither was inspected on the interior during the field survey.

**Setting:** The CASB building and its outbuildings are located atop a small hill. Densely wooded areas are located north and south of the buildings. A paved drive extends from the road at the base of the hill to and around the CASB building. Mature trees line the east end of the driveway. The area surrounding the property consists of rolling hills with sparse development that includes a modern school to the northeast.

**Known Alterations:** Except on the west elevation on the building's south wing, all of the original wooden casement windows have been replaced with modern vinyl units. A two-story brick flat-roof addition has been constructed onto the west (rear) elevation of the main block. Metal fire escapes have been constructed onto the ends of both the north and south wings. A metal shed-roof porch has been constructed onto the east elevation of the building's north wing.

**Historical Background:** The Asheville CASB was originally a local boys' school constructed during the 1920s. The school contained a self-sustaining small farm from which the students raised much of their own food (Cotton 2003).

National Register Evaluation: The Asheville CASB has been listed in the National Register of Historic Places. At the time of the listing the former smokehouse was considered non-contributing because it was not yet 50 years old. The building, constructed around 1950, has now matured beyond 50 years. Because it has good overall integrity and is associated with the utilization of the property as a self-sustaining farm, the building should be considered a contributing element to the National Register-listed property. The storage shed is a modern, non-contributing building (Figure 7).

Figure 6: Location of CASB Asheville

Plate 7: Smokehouse

Griffitts 2003

Plate 8: Storage Shed

Griffitts 2003

Figure 7: Contributing and Non-Contributing Buildings of the National Register Listed CASB Asheville