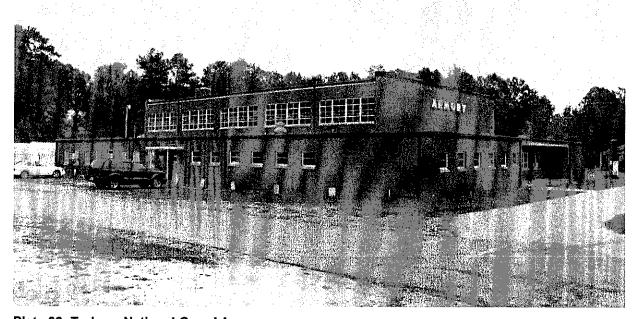

**Historical Background:** Bids were opened for construction of the armory on January 24, 1957. L.B. Gallimore of Greensboro won the contract for general contractor. The low bids totaled \$121,330, including electrical and plumbing and heating work. It was planned that construction would begin around April 1, 1957. The Gallimore firm had recently completed the construction of armories in Thomasville, Warsaw, and Clinton. Building of the new armory was done with a combination of federal (75%), state (12.5%), and county and city funds (12.5% together) (Asheboro *Courier-Tribune* 1957:1; North Carolina Adjutant General 1958:12).

Final inspection of the finished armory took place during January 15-16, 1958. The *Report of the Adjutant General* recorded the total cost of construction as identical to the figure in the bid, \$121,330 (Asheboro *Courier-Tribune* 1958:1; North Carolina Adjutant General 1958:12).

Evaluation of National Register Eligibility: The Asheboro Armory is not eligible for listing in the National Register. The armory is not eligible under Criterion A as it is not significantly associated with the post-World War II NCARNG expansion program, having been built in 1957, which was late in the armory expansion period. This study has found no evidence that this armory was associated with important events or persons (Criterion B) in the history of Asheboro, North Carolina, or the United States. It is not significant under Criterion C, as it is not an important example of its type. Nor is it significant under Criterion D, as it does not have the potential to yield information important to prehistory or history.

GOUNGE, DOGS ASIREDUIG, N.C., 1910, FINICIPALSE 1901, 1.0 C

Figure 5: Location of Asheboro National Guard Armory

Plate 6: Asheboro National Guard Armory

Pendleton 2003

Asheville, North Carolina, CASB (SSN# BN 284—Former Buncombe County Boys' Training School)