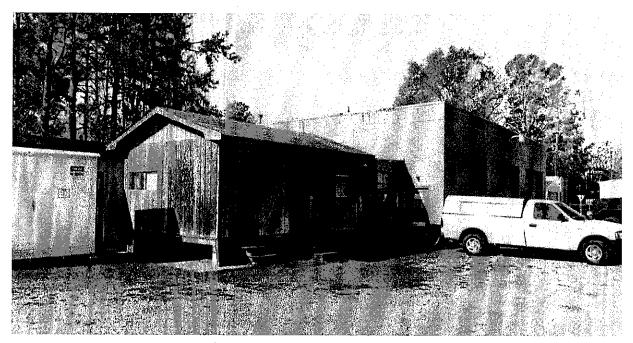

Deiber 2003

Asheboro, North Carolina, National Guard Armory (SSN# RD 839)

**Location:** 1430 South Fayetteville Street (Figure 5)

**Date of Construction:** 1958

Architectural Description: The Asheboro Armory faces east toward Fayetteville Street. The armory is an example of the A-Alt armory type, as modified subsequent to its original construction (Plate 6). The plan of the building is irregular in shape. A large, flat-roofed high bay drill hall occupies the center. A flat-roofed, one-story unit extends along the south side of the drill hall, overlapping the drill hall's end walls to both east (front) and west (rear). Flat-roofed, one-story sections also extend along the front wall of the drill hall and along its north side. The north one-story section, however, is organized as two discrete blocks or wings. At the northwest corner of the building, the one-story unit extending along the drill hall is of two-room instead of one-room depth. A tall interior brick furnace chimney rises from this area. At the northeast corner, a long wing extends northward for approximately 100 feet, the east wall of this wing being an extension of the front wall of the building's central section. Between these two discrete north blocks is a narrower north-center area, consisting of a single room adjoining the drill hall.

The principal entrance is located to the front of the drill hall, off center toward the south. Large metal letters on the front of the drill hall, above the main entrance, identify the building: "ARMED FORCES CENTER N.C. NATIONAL GUARD U.S. ARMY RESERVE". A garage bay entry is situated centrally on the west or rear end of the drill hall. On the second story on the north and south sides of the drill hall, large fixed-sash windows with vertically aligned panes admit light to the drill hall interior, five such windows on either elevation. Large multi-sash window panels also line the first-story sections on their east and south elevations. The north and west walls of the one-story sections are not pierced by openings. There are seven secondary pedestrian entries, two on the rear (west) wall of the drill hall, two on the south one-story section, two on the northwest block, and one on the north end of the northeast wing. The

building's exterior walls are faced with running bond brick masonry with occasional courses alternating stretchers and headers.

The interior plan centers on the large, open drill hall area. Doorways lead from the drill hall into the various rooms and chambers that line the perimeter of the building, and a long corridor, lined with rooms on either side, leads from the northeast corner of the drill hall to the other end of the northeast wing. The armory's rooms include offices, an instruction classroom, a kitchen, a weapons and ammunition vault, a rifle range, storage rooms, locker rooms and restrooms. The interior face of the exterior wall is composed of concrete block masonry, as are the load-bearing partition walls in the building.

**Setting:** The Asheboro Armory is located approximately 0.2 mile south of the core of downtown Asheboro. In this area, Fayetteville Street, the principal north-south boulevard for downtown, is lined with mid- to late twentieth-century, residential and small commercial properties, built up in relatively low density. The armory is situated on a landscaped piece of ground that rises just above street level with a gentle slope. Mature trees dot the parklike lawn surrounding the building. A large asphalt parking area adjoins the armory to the north, and wraps around the rear of the building to extend along the south side.

**Known Alterations:** The northeast wing of the building has been extended in length from approximately 20 feet to approximately 100 feet, this alteration evidently being made in order to accommodate a U.S. Army Reserve unit. The Asheboro Armory was originally built in the same A-Alt-type configuration as the Fair Bluff, Southern Pines, and St. Pauls armories.