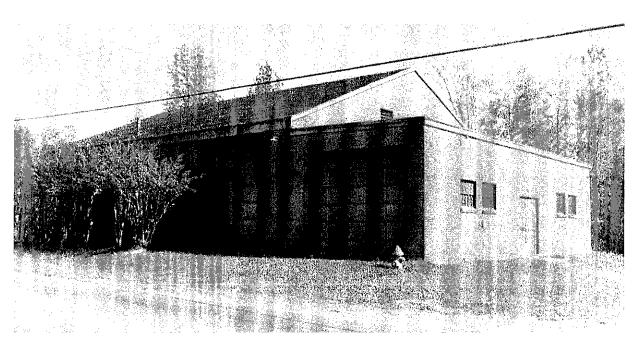

Kings Mountain, North Carolina, National Guard Motor Vehicle Storage Building (SSN# CL 782)

**Location:** Mt. Street and Phifer Road (Figure 10)

Date of Construction: 1950

Architectural Description: The Kings Mountain MVSB was constructed according to standard designs for Guard motor vehicle storage buildings during the mid-twentieth century (Plate 11). It is a one-story concrete block building with brick facing. The building has three-light metal windows and a standing-seam, metal-clad, gabled-front roof. The west or rear elevation has two garage bays with metal overhead doors. The north elevation features a garage bay with a metal overhead door. A one-story flat roofed wing extending from the south end of the building has an additional garage bay with a metal overhead door.

National Register Evaluation: The Kings Mountain MVSB is not eligible for listing in the National Register of Historic Places. This study has found no evidence that this MVSB was associated with important events (Criterion A) or persons (Criterion B) in the history of Kings Mountain, North Carolina, or the United States. Constructed in the second year of the program, the building was not the first to be built in the state and is therefore not eligible under Criterion C as an important example of the MVSB type. Nor is it significant under Criterion D, as it does not have the potential to yield information important to prehistory or history.