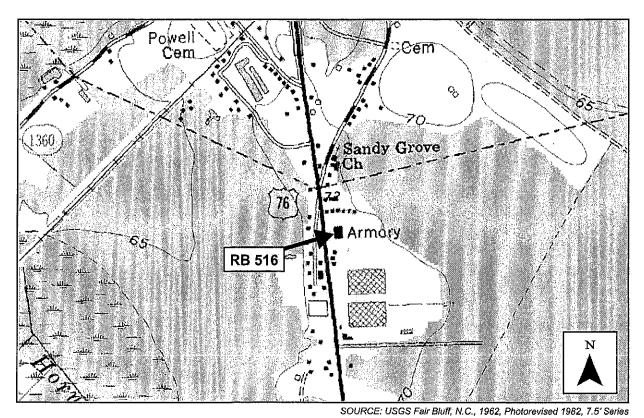

Fair Bluff, North Carolina, National Guard Armory (SSN# RB 516)

Location: 15055 Andrew Jackson Highway SW (Figure 8)

**Date of Construction: 1957** 

Architectural Description: The Fair Bluff Armory faces north toward Andrew Jackson Highway (U.S. Route 76). The armory is an example of the A-Alt armory type (Plate 9). The plan of the building is irregular in shape. A large, flat-roofed high-bay drill hall occupies the center. A flat-roofed, one-story unit extends along the east side of the drill hall, overlapping the drill hall's end walls to both north (front) and south (rear). Flat-roofed, one-story sections also extend along the front wall of the drill hall and along its west side. The north one-story section, however, is organized as two discrete blocks or wings. At the southwest corner of the building, the one-story unit extending along the drill hall is of two-room instead of one-room depth. A tall interior brick furnace chimney rises from this area. At the northwest corner, an attenuated wing extends westward, the north wall of this wing being an extension of the front wall of the building's central section. Between these two discrete west blocks is a narrower west-center area, consisting of a single room adjoining the drill hall.

Plate 9: Fair Bluff National Guard Armory

The interior of the building was not surveyed for the present study because of difficulties in arranging access.

**Setting:** The Fair Bluff Armory is located in a rural setting on the south side of the U.S. Route 76 highway, approximately one mile west of the town center. The Seaboard Coast Line Railroad track passes close by the south or rear side of the armory. The lawn extends to north and west from the building, buffering it from the highway. Pine woods with tall trees abut the armory property to east and south. To the west stands a mid-twentieth-century house on a small lot.

Figure 8: Location of Fair Bluff National Guard Armory

The Whiteville *Reporter* noted that the Fair Bluff Armory was the state's first armory building on a new pattern, providing 15,070 square feet of space and a new spatial arrangement designed for "better utility." The armory was dedicated on May 15, 1958 (Tabor City *Tribune* 1958; Whiteville *Reporter* 1958).