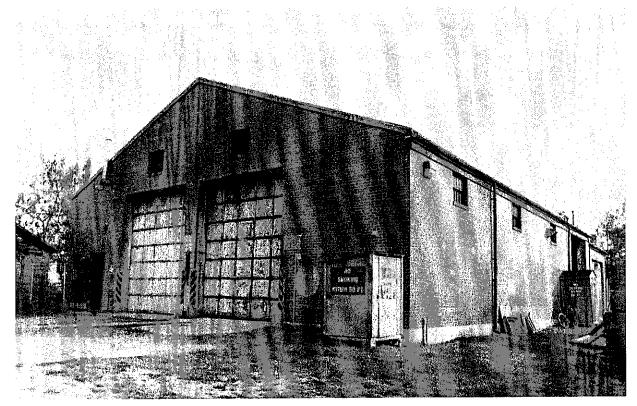

In the mid-1950s the North Carolina Army National Guard began to construct organizational maintenance shops (OMS), which are principally used to maintain vehicles. OMSs are often associated with armories, but can also be stand-alone properties. These buildings are very utilitarian, resembling automobile garages with numerous vehicle bays on the main façade (Plate 3). As larger armory facilities were built in the mid-1950s, many MVSBs were converted into OMS facilities, among them OMS #16 (Youngsville), OMS #10 (Red Springs), and OMS #2 (Lenoir). Buildings built specifically to serve as OMS facilities in the mid-1950s include OMS#19 (Ahoskie), OMS #17 (Wilmington), and a second OMS building at OMS #16 (Youngsville).

Figure 3: Floor Plan of A-Alt Armory, Mount Airy, North Carolina

NCARNG 2003

Plate 3: Organizational Maintenance Shop, Youngsville, North Carolina

Deiber 2003