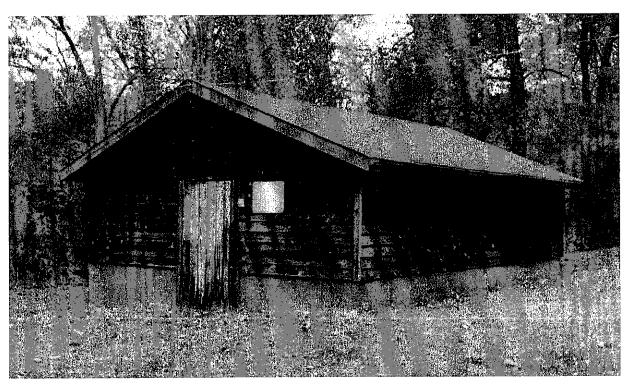

Outbuildings: Two outbuildings are located west of the CASB building. A two-story building originally used as a smokehouse for the boys' school was constructed circa 1950 (Plate 7). The building has stucco walls and an asphalt-shingle-clad hipped roof with an interior brick chimney. Two wood doors are located on the east (front) elevation. A one-story hipped-roof bay with a garage door extends from the south end of the building. The former smokehouse is currently used as a laundry facility. A storage shed constructed circa 1970 is located south of the laundry building (Plate 8). It is set on a concrete block foundation and has weatherboard-sided walls and an asphalt-shingle-clad, gable-front roof. Both buildings are in good condition. Neither was inspected on the interior during the field survey.

National Register Evaluation: The Asheville CASB has been listed in the National Register of Historic Places. At the time of the listing the former smokehouse was considered non-contributing because it was not yet 50 years old. The building, constructed around 1950, has now matured beyond 50 years. Because it has good overall integrity and is associated with the utilization of the property as a self-sustaining farm, the building should be considered a contributing element to the National Register-listed property. The storage shed is a modern, non-contributing building (Figure 7).

Figure 6: Location of CASB Asheville

Plate 7: Smokehouse

Griffitts 2003

Plate 8: Storage Shed

Griffitts 2003

Figure 7: Contributing and Non-Contributing Buildings of the National Register Listed CASB Asheville