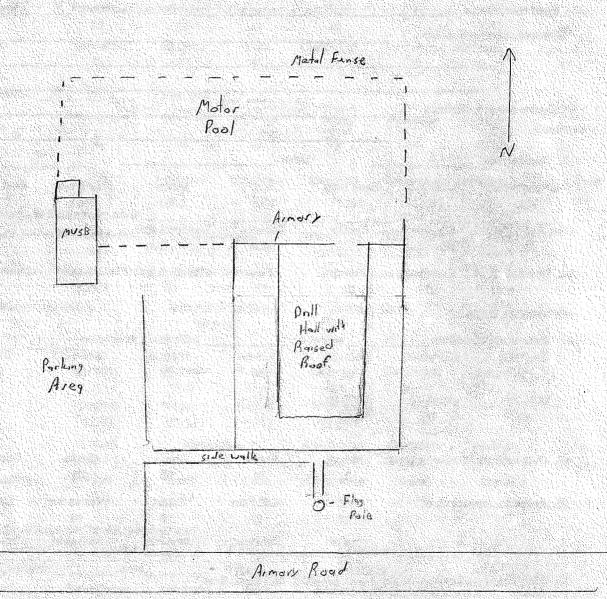

**Setting:** A residential subdivision is located west of the armory. A flagpole is located in a small open area in front or east of the building. A shopping mall is located across South Morganton Boulevard to the east. OMS #2 is located behind or west of the armory within an area enclosed by a chain link fence.

**Known Alterations:** A one-story office wing has been constructed onto the building's east elevation.

**Historical Background:** In 1946 the NCARNG selected Lenoir as the headquarters of the 112<sup>th</sup> Field Artillery (Rabb 1946). Funds for the construction of a new armory were made available during the early 1950s. The armory was constructed on a parcel located along Morganton