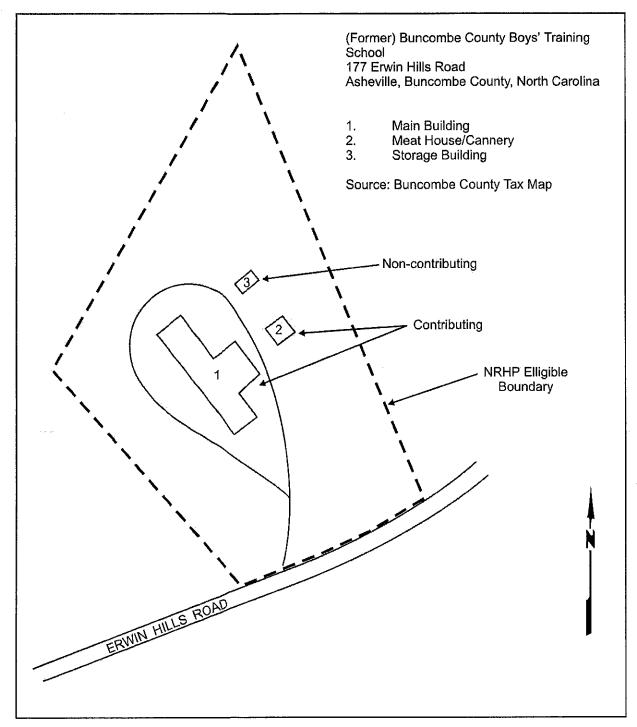

National Register Evaluation: The Asheville CASB has been listed in the National Register of Historic Places. At the time of the listing the former smokehouse was considered non-contributing because it was not yet 50 years old. The building, constructed around 1950, has now matured beyond 50 years. Because it has good overall integrity and is associated with the utilization of the property as a self-sustaining farm, the building should be considered a contributing element to the National Register-listed property. The storage shed is a modern, non-contributing building (Figure 7).

Figure 6: Location of CASB Asheville

Plate 7: Smokehouse

Griffitts 2003

Plate 8: Storage Shed

Griffitts 2003

Figure 7: Contributing and Non-Contributing Buildings of the National Register Listed CASB Asheville