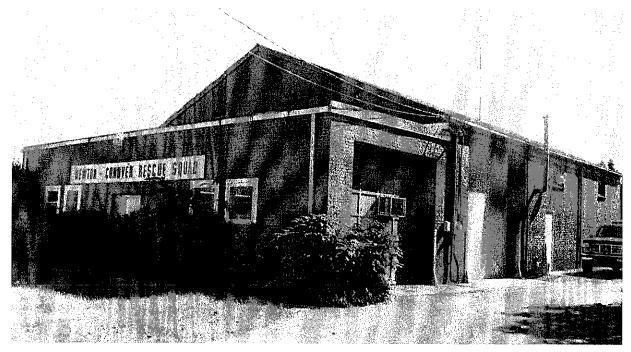

e North Wilkesboro National Guard Armory was constructed on the standard One-Unit plan, containing a high-bay drill hall fronted by a smaller administrative section or head house and flanked by wings forming a U-shape around the drill hall (Plate 19). The building has a concrete foundation and exterior walls with brick facing. All the roofs are flat. The one-story administrative section at the front (south) of the building contains the main entrance, which is set in a recessed center bay along with three sets of paired three-light metal hopper windows. The entrance is fitted with double-leaf one-light metal doors.



Figure 15: Location of Newton National Guard Armory



Plate 17: Newton National Guard Armory

Griffitts 2003



Figure 16: Location of Newton Motor Vehicle Storage Building



Plate 18: Newton Motor Vehicle Storage Building

Griffitts 2003

The drill hall is located behind the administrative section, and stands approximately twice as high as the administrative section, with ribbon windows set high on the side walls.

One-story, L-plan wings extend from each side of the drill hall. The east wing contains a side entrance into the building that consists of a double-leaf metal door inside a flat-roof hood with two metal pole supports.

The interior consists of various rooms and corridors arranged around the large open space of the drill hall, which is a large multi-purpose room with gymnasium-type flooring. Engaged brick piers support the exposed metal roof trusses. Wood slab doors provide access to the interior rooms arranged around the drill hall. A metal overhe