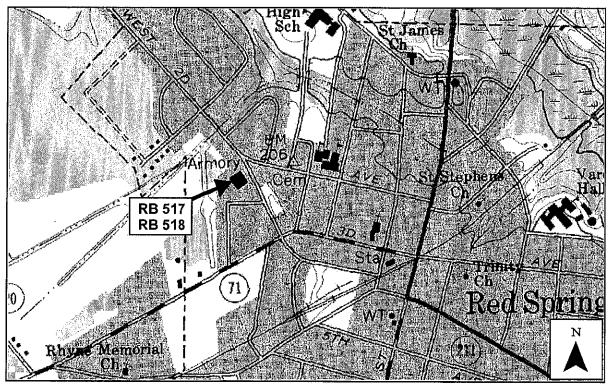

- At the Asheville Combined Arms School Brigade (former Buncombe County Boy's Training School, which is listed in the National Register), the Smokehouse is now more than fifty years old and a contributing element to the historic property.
- Red Springs Armory Complex, consisting of the Armory and MVSB, is eligible for listing under Criteria A and C
- Rocky Mount Armory Complex, consisting of the 1957 Armory, 1950 MVS, and circa 1947 Quonset hut storage building, is eligible for listing under Criterion A.

By December 1952 bids had been received for armories in Burlington (\$97,281.00) and Red Springs (\$98,513.00)—nearly \$40,000 below National Guard Bureau construction estimates (North Carolina Adjutant General 1952:7). But by December 1954 bids for 15 more armories had been received and state funds for armory construction, which totaled \$412,058.88, had been exhausted (North Carolina Adjutant General 1954:7). Between 1953 and 1956, 13 Reversed One-Unit/One-Unit armories were built in North Carolina (Table 3).

Boulevard. The building was completed in late 1953 at the cost of about \$100,000 (Lenoir News Topic 1953).

National Register Evaluation: The Lenoir Armory is not eligible for listing in the National Register of Historic Places. This study has found no evidence that this armory was associated with important events (Criterion A) or persons (Criterion B) in the history of Lenoir, North Carolina, or the United States. The Lenoir Armory is a prototype of the Reversed One-Unit/One Unit Armories that were constructed in North Carolina during the 1950s. Built in 1953, Lenoir, along with Red Springs, were the first armories of this type built in North Carolina. As such, the building may possess significance under Criterion C; however, the Lenoir armory has been modified with an addition to the principal (east) elevation, which compromises the form and layout of the original design. As such the Lenoir Armory does not possess integrity of design. The building would not yield information important to the understanding of prehistory or history, and therefore does not meet Criterion D. The armory complex as a whole is not eligible under any criterion. It was common practice in North Carolina in the 1950s to construct an armory beside an existing motor vehicle storage building and then to use the motor vehicle storage building for extra storage or vehicle maintenance. Lenoir is one of nine that have both an armory and a motor vehicle storage building on the same lot.

Lenoir, North Carolina, National Guard Organizational Maintenance Shop #2 (SSN# CW 75)

Location: Route 18 and South Morganton Boulevard (Figure 11)

**Date of Construction: 1949** 

Architectural Description: The OMS #2 was constructed according to standard designs for Guard OMS and MVS buildings (Plate 13). It is a one-story building with brick facing. The building has three-light metal windows and a corrugated metal-clad, gabled-front roof. The west or rear elevation features two garage bays with metal overhead doors. The south elevation also contains a garage bay with a metal overhead door. A one-story flat roofed wing extending from the east side has an additional garage bay with a metal overhead door on its south elevation. A brick exterior chimney is located at the north end of the flat roof bay.

**Historical Background:** The building was constructed in 1949 as a National Guard maintenance facility/MVSB.

National Register Evaluation: OMS #2 is not eligible for listing in the National Register of Historic Places. This study has found no evidence that this OMS/MVSB was associated with important events (Criterion A) or persons (Criterion B) in the history of Lenoir, North Carolina, or the United States. Though constructed in the first year of the program, the MVSB was not the first to be built in the state and is therefore not eligible under Criterion C as an important example of its type. Nor is it significant under Criterion D, as it does not have the potential to yield information important to prehistory or history. The armory complex as a whole is not eligible under any criterion. It was common practice in North Carolina in the 1950s to construct an armory beside an existing motor vehicle storage building and then to use the motor vehicle storage building for extra storage or vehicle maintenance. Lenoir is one of nine that have both an armory and a motor vehicle storage building on the same lot.

Figure 11: Location of Lenoir National Guard Armory and Organizational Shop #2

Plate 12: Lenoir National Guard Armory

Griffitts 2003

Plate 13: Lenoir OMS#2/Motor Vehicle Storage Building

Griffitts 2003

Lexington, North Carolina, National Guard Armory (SSN# DV 704)