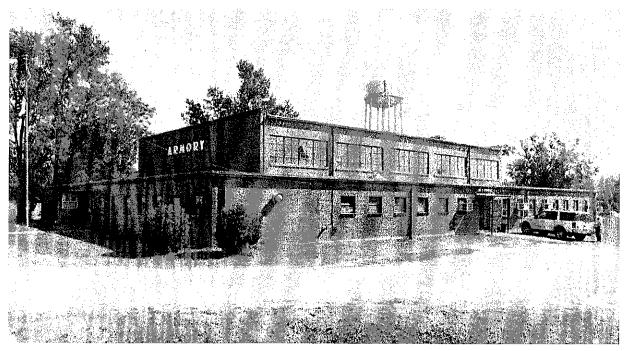

Deiber 2003

Asheboro, North Carolina, National Guard Armory (SSN# RD 839)

**Location:** 1430 South Fayetteville Street (Figure 5)

**Date of Construction:** 1958

Architectural Description: The Asheboro Armory faces east toward Fayetteville Street. The armory is an example of the A-Alt armory type, as modified subsequent to its original construction (Plate 6). The plan of the building is irregular in shape. A large, flat-roofed high bay drill hall occupies the center. A flat-roofed, one-story unit extends along the south side of the drill hall, overlapping the drill hall's end walls to both east (front) and west (rear). Flat-roofed, one-story sections also extend along the front wall of the drill hall and along its north side. The north one-story section, however, is organized as two discrete blocks or wings. At the northwest corner of the building, the one-story unit extending along the drill hall is of two-room instead of one-room depth. A tall interior brick furnace chimney rises from this area. At the northeast corner, a long wing extends northward for approximately 100 feet, the east wall of this wing being an extension of the front wall of the building's central section. Between these two discrete north blocks is a narrower north-center area, consisting of a single room adjoining the drill hall.

GOUNGE, DOGS ASIREDUIG, N.C., 1910, FINICIPALSE 1901, 1.0 C

Figure 5: Location of Asheboro National Guard Armory

Plate 6: Asheboro National Guard Armory

Pendleton 2003

Asheville, North Carolina, CASB (SSN# BN 284—Former Buncombe County Boys' Training School)