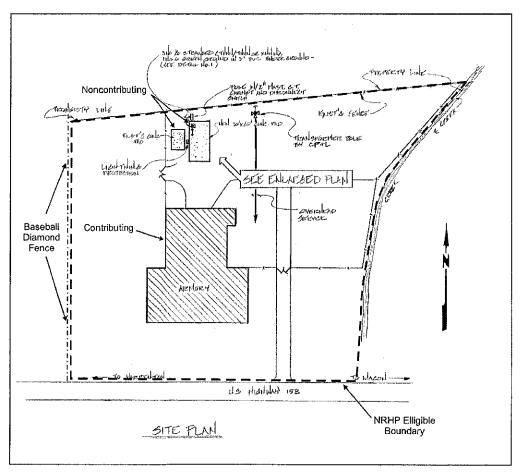

Stylistically, armories built under the WPA program followed the "newer tendencies toward simplification in architectural style" (Everett n.d.:35). The clean uncomplicated forms of the Modernistic styles were widely used in WPA armory construction. Most often WPA armories exhibited an unelaborated Art Deco style (Everett n.d.:37). Many of the WPA armories in North Carolina reflect this trend, among them the Washington Armory (1936) and the Warrenton Armory (1941).