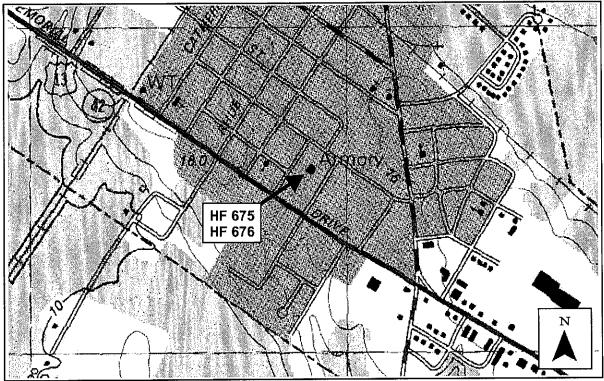

Ahoskie, North Carolina, National Guard Armory (SSN# HF 675)

**Location:** 408 Peachtree Street (Figure 4)

**Date of Construction: 1954** 

Architectural Description: The Ahoskie Armory faces southeast toward Peachtree Street. The armory features a high-bay drill hall flanked by one-story, flat-roofed sections on the main and side elevations (Plate 4). The armory has a poured concrete foundation and concrete block walls with brick cladding. The one-story section along the main facade has a recessed entry flanked by a two fenestrated bays on the southwest side and six fenestrated bays on the northeast side, each containing a metal-frame two-light window. The one-story section on the northeast side has 13 fenestrated bays and an entrance bay. The one-story section on the southwest side is seven bays deep; the sixth bay contains an entry and the remaining bays contain multi-pane, metal-frame windows of varying sizes. The rear facade contains one overhead door and two conventional-size doors. The high-bay drill hall has a solid wall on its main and rear facades. Upper portions of the side elevations have five fenestrated bays on the south side and five fenestrated bays on the north side. Each of the bays contains four metal-frame, multi-pane windows.

Ahoskie, North Carolina, Organizational Maintenance Shop #19 (SSN# HF 676)

**Location:** 408 Peachtree Street (Figure 4)

**Date of Construction:** 1955

**Architectural Description:** The OMS #19 is a three-bay brick garage-like building with a parapet roof (Plate 5). The main (northeast) façade features three large overhead doors. A mandoor and a narrow lean-to with a six-light metal-frame window are on the southeast façade.

SOURCE: USGS Ahoskie, N.C., 1982, 7.5' Series

Figure 4: Location of Ahoskie National Guard Armory and Organizational Maintenance Shop #19

Plate 4: Ahoskie National Guard Armory

Deiber 2003

Plate 5: Ahoskie Organizational Maintenance Shop