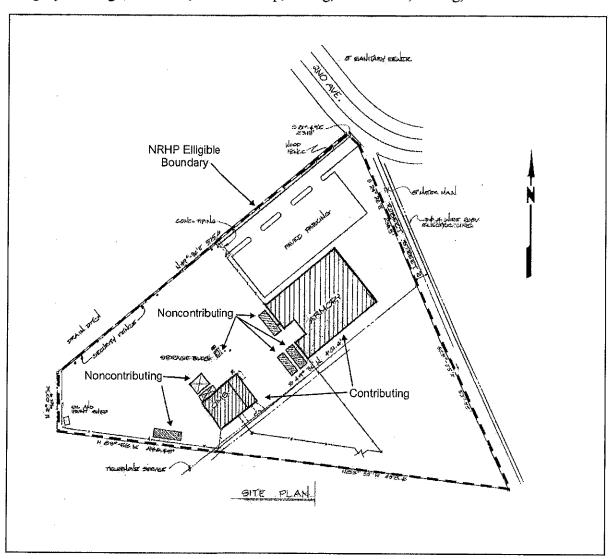

National Register Evaluation: The Asheville CASB has been listed in the National Register of Historic Places. At the time of the listing the former smokehouse was considered non-contributing because it was not yet 50 years old. The building, constructed around 1950, has now matured beyond 50 years. Because it has good overall integrity and is associated with the utilization of the property as a self-sustaining farm, the building should be considered a contributing element to the National Register-listed property. The storage shed is a modern, non-contributing building (Figure 7).

Figure 6: Location of CASB Asheville

Plate 7: Smokehouse

Griffitts 2003

Plate 8: Storage Shed

Griffitts 2003

Figure 7: Contributing and Non-Contributing Buildings of the National Register Listed CASB Asheville