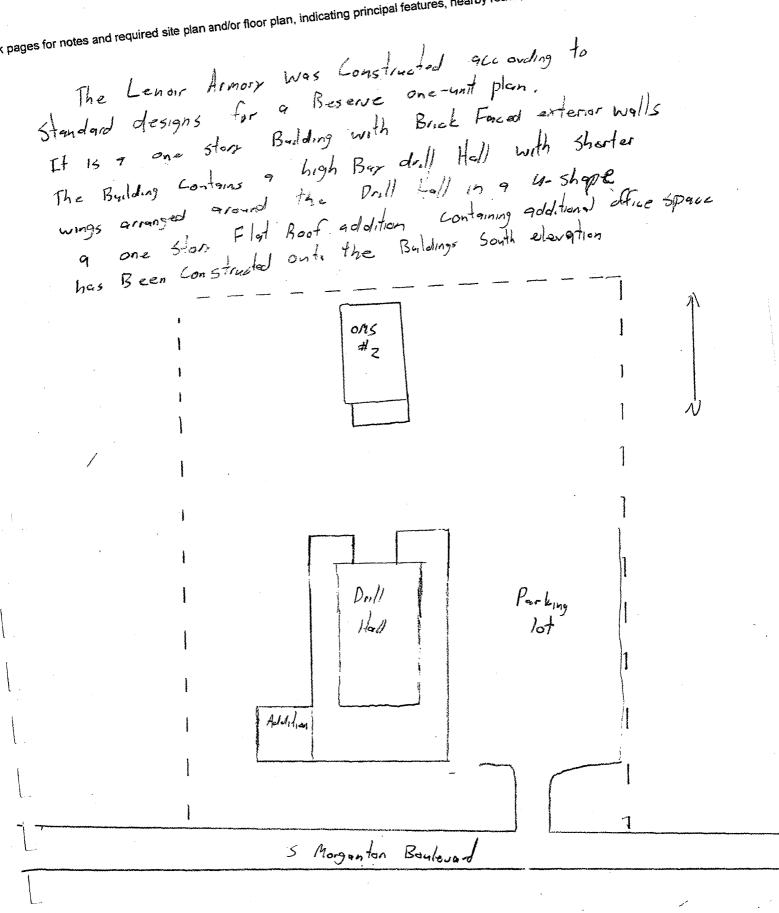

Plans for these new armories were based on National Guard Bureau **One-Unit armory** standard plans; however, in order to comply with state building code for public buildings, the plans had to be redrawn, not necessarily changed, by the State Architect. In the process, the state took the opportunity to make "economies of construction...which in no wise impaired the usefulness of the building or increased maintenance costs." (North Carolina Adjutant General 1952:7). These armories have a high-bay drill hall flanked by one-story, flat-roofed sections on the main and side elevations. The **Reversed One-Unit armory** plan is a mirror image of the One-Unit armory plan (Figure 2; Plate 2). The interiors of these armories consist of a drill floor in the center with classrooms, arms storage rooms, offices, and restroom/locker rooms arranged around it in a U-shape.

Figure 2: Typical Floor Plan of Reversed One-Unit Armory, North Carolina

NCARNG 2003

Plate 2: One-Unit Armory, North Wilkesboro, North Carolina

Griffitts 2003

Table 3: Reversed One-Unit/One-Unit Armories Surveyed

**Date of Construction: 1953** 

Architectural Description: The Lenoir National Guard Armory was constructed on the standard Reversed One-Unit plan with a high-bay drill hall fronted by a smaller administrative section or head house and flanked by wings forming a U-shape around the drill hall (Plate 12). The building has a concrete foundation and exterior walls with brick facing. All the roofs are flat. The one-story administrative section at the front (east) of the building contains the main entrance, which is set in a recessed center bay along with three sets of paired three-light metal hopper windows. The entrance is fitted with double-leaf one-light metal doors.

The drill hall features ribbon windows placed high in the north and south walls. The one-story sections north and south of the drill hall have two-light and three-light metal hopper windows. A one-story boiler room with a tall brick chimney projects from the rear of the drill hall.

The interior consists of various rooms and corridors arranged around the large open space of the drill hall, which is a large multi-purpose room with gymnasium-type flooring. Engaged brick piers support the exposed metal trusses that support the roof. Ribbon windows in the north and south sides are eight-light metal hopper units. A metal overhead door located on the center of the west or rear elevation allows vehicle access into the drill hall. A set of double-leaf metal doors located at each end of the elevation also provide outside access into the drill hall.

A center foyer just inside the main entrance into the administrative section leads to the drill hall. The foyer is finished with a tile floor and wood paneled walls. Individual offices north and south of the foyer are accessible through wood doors at the east end of the drill hall. The kitchen is located at the south end of the administrative section. The north end of the administrative section contains additional offices arranged around a hallway accessible via an entrance on the north end of the front elevation.

The south wing of the building contains bathrooms and two classrooms. A short corridor separating classrooms and bathrooms leads from the drill hall to the south wing's recessed entry on the building's south elevation. In the north wing are supply rooms and a conference room.