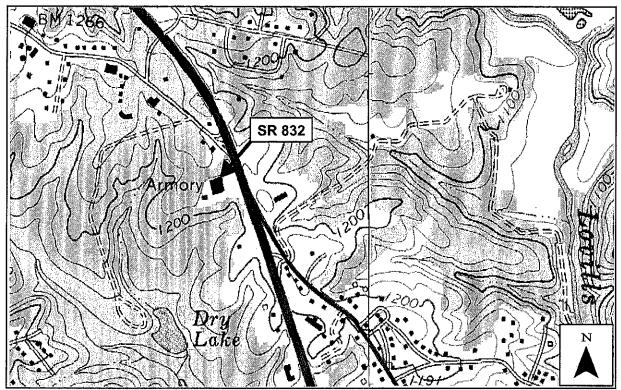

Starting in 1947 the North Carolina Guard used federal funds to construct motor vehicle storage buildings (MVSBs). The federal government had been funding the construction of MVSBs, among other storage/maintenance related buildings, prior to the Armories Construction Bill of 1949—\$76,000,000 had been spent by 1949 (United States Senate Committee on Armed Services [USSCAS] 1949:36). Local communities deeded land to the state for construction of the MVSBs. The buildings were used not only for the storage of large equipment, such as guns, tractors, and tanks, but also as armories for local units (North Carolina Adjutant General 1949:7). The state continued this program of construction for five years, constructing MVSB armories in Apex, Asheboro, Asheville, Beulaville, Burlington, Clinton, Durham, Forest City, Goldsboro, Hickory, High Point, Jacksonville, Kings Mountain, Lenoir, Lincolnton, Mocksville, Mount Airy, Newton, North Wilkesboro, Parkton, Raleigh, Red Springs, Rocky Mount, Roxboro, Scotland Neck, Southern Pines, Spindale, Statesville, Tarboro, Wallace, Warsaw, Wilson, and Youngsville. Table 2 shows the types and construction dates of MVSBs included in this study.

In general, these one-story armories present a utilitarian aspect with no architectural ornamentation or embellishment. MVSBs measure 52 feet wide by 72 feet long and have poured concrete foundations and concrete block walls with brick cladding (Plate 1). The main façade features two overhead doors. One side elevation has three fenestrated bays, and the other has two fenestrated bays and two overhead doors, one of which is in the shed-roofed rear section. The rear elevation features a central double door entrance flanked by two fenestrated bays.

The MVSB in Southern Pines does not follow this typical plan. The 1951 Southern Pines MVSB is five bays deep with no shed roof section. Though not all MVSBs were included in this study, it seems likely that sometime in the early 1950s the NCARNG adopted this five-bay standard layout for the MVSB.