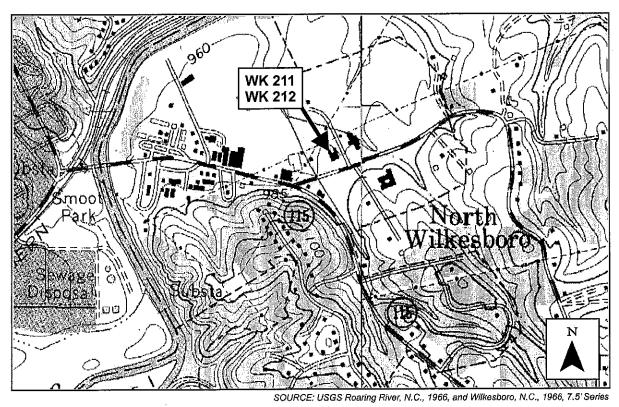

Plans for these new armories were based on National Guard Bureau **One-Unit armory** standard plans; however, in order to comply with state building code for public buildings, the plans had to be redrawn, not necessarily changed, by the State Architect. In the process, the state took the opportunity to make "economies of construction...which in no wise impaired the usefulness of the building or increased maintenance costs." (North Carolina Adjutant General 1952:7). These armories have a high-bay drill hall flanked by one-story, flat-roofed sections on the main and side elevations. The **Reversed One-Unit armory** plan is a mirror image of the One-Unit armory plan (Figure 2; Plate 2). The interiors of these armories consist of a drill floor in the center with classrooms, arms storage rooms, offices, and restroom/locker rooms arranged around it in a U-shape.

Figure 2: Typical Floor Plan of Reversed One-Unit Armory, North Carolina

NCARNG 2003

Plate 2: One-Unit Armory, North Wilkesboro, North Carolina

Griffitts 2003

Table 3: Reversed One-Unit/One-Unit Armories Surveyed