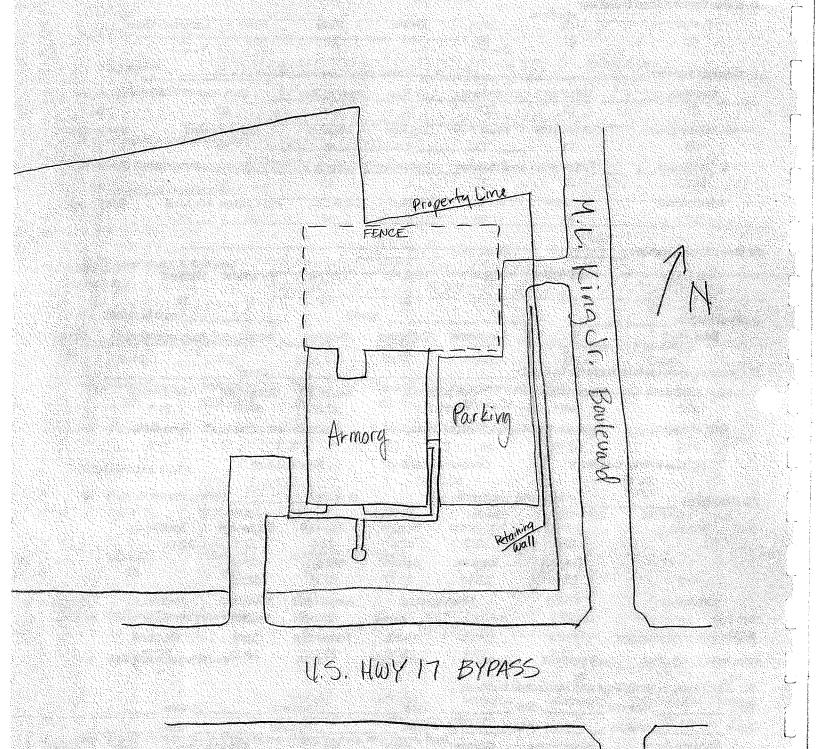

int House          |
| 38                                        | 20                     | 23              | 24                   | 27                  | 33                    | 28             |        | 53                 |

Blank pages for notes and required site plan and/or floor plan, indicating principal features, nearby roads, and north arrow Reversed One-Unit plan/bldg type Exterior - Brick walls metal frame windows (horizontal highes) entrance w/campeg East - 14 windows, entrance w/campeg East - 14 windows, entrance wall (tarboro) west - 501id brick wall (tarboro) Drill Hall-conc. Floor, concrete block walls, metal truss roof Kitchen-Original cabinity, asbestos tile floor, Nobi & <u>3creen cloo</u>r Blaned tils walls in RR & Admin Office/Weight Room (likely original locker room)



| Survey Site No                                                                         | y List: Individua       | ıl I               |                           |                           | County <u></u> ルァム<br>Quad Map<br>Acreage |                     |                 |
|----------------------------------------------------------------------------------------|-------------------------|--------------------|---------------------------|---------------------------|-------------------------------------------|---------------------|-----------------|
| Site name     Location/Address                                                         | Wilm<br>ess -           | ing ton 24         | Organi:                   | zational, fantry Ro       | Main tenan                                | co S