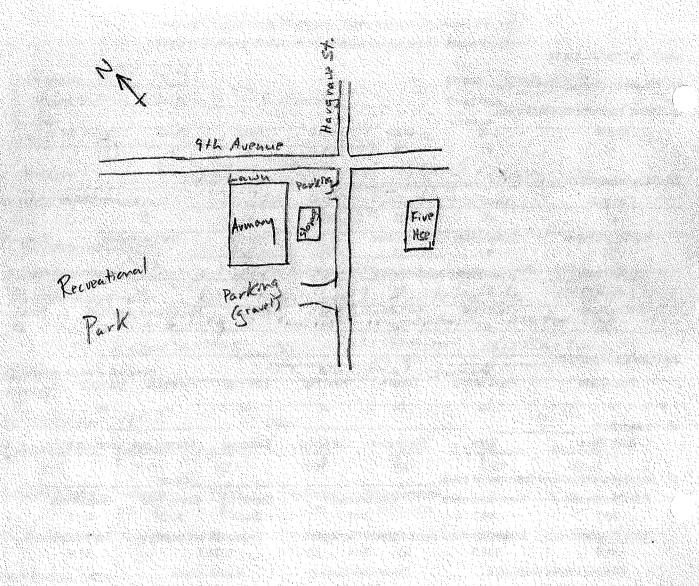

Ahoskie, North Carolina, National Guard Armory (SSN# HF 675)

**Location:** 408 Peachtree Street (Figure 4)

**Date of Construction: 1954** 

Architectural Description: The Ahoskie Armory faces southeast toward Peachtree Street. The armory features a high-bay drill hall flanked by one-story, flat-roofed sections on the main and side elevations (Plate 4). The armory has a poured concrete foundation and concrete block walls with brick cladding. The one-story section along the main facade has a recessed entry flanked by a two fenestrated bays on the southwest side and six fenestrated bays on the northeast side, each containing a metal-frame two-light window. The one-story section on the northeast side has 13 fenestrated bays and an entrance bay. The one-story section on the southwest side is seven bays deep; the sixth bay contains an entry and the remaining bays contain multi-pane, metal-frame windows of varying sizes. The rear facade contains one overhead door and two conventional-size doors. The high-bay drill hall has a solid wall on its main and rear facades. Upper portions of the side elevations have five fenestrated bays on the south side and five fenestrated bays on the north side. Each of the bays contains four metal-frame, multi-pane windows.

**Setting:** The Ahoskie Armory is located approximately one-half block northeast of U.S. Route 13, the main north-south highway through town. The highway is lined with mid- to late twentieth-century commercial buildings. The armory is situated in the center of the property with a circle drive and open lawn on the southeast side. A gravel parking lot is situated in the northeast corner. The remainder of the property is also graveled and enclosed with barbed wire fence with gates on Cherry and Peachtree streets. Eight tent sheds, a semi-truck trailer, and the Organizational Maintenance Shop #19 are located within the enclosure.