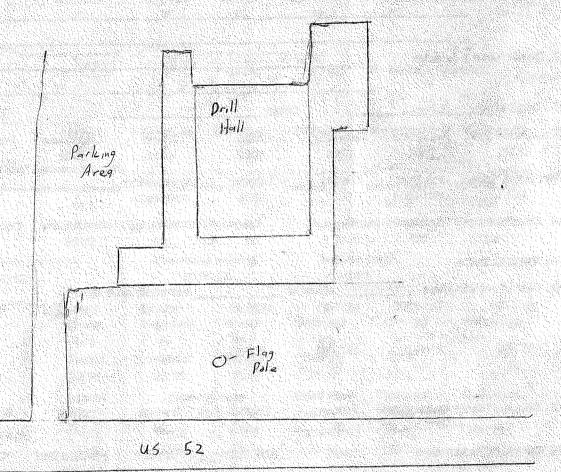

In the mid-1950s the North Carolina Army National Guard began to construct organizational maintenance shops (OMS), which are principally used to maintain vehicles. OMSs are often associated with armories, but can also be stand-alone properties. These buildings are very utilitarian, resembling automobile garages with numerous vehicle bays on the main façade (Plate 3). As larger armory facilities were built in the mid-1950s, many MVSBs were converted into OMS facilities, among them OMS #16 (Youngsville), OMS #10 (Red Springs), and OMS #2 (Lenoir). Buildings built specifically to serve as OMS facilities in the mid-1950s include OMS#19 (Ahoskie), OMS #17 (Wilmington), and a second OMS building at OMS #16 (Youngsville).

Figure 3: Floor Plan of A-Alt Armory, Mount Airy, North Carolina

NCARNG 2003

Plate 3: Organizational Maintenance Shop, Youngsville, North Carolina

Deiber 2003