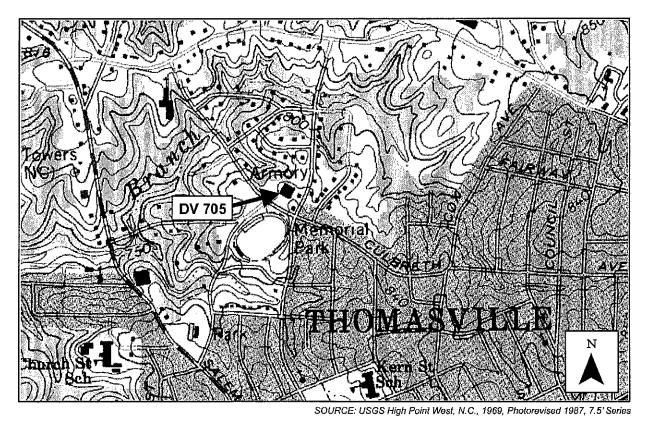

| Location         | Year Constructed | Plan Type                  |
|------------------|------------------|----------------------------|
| Lenoir           | 1953             | Modified Reversed One-Unit |
| Red Springs      | 1953             | Reversed One Unit          |
| Thomasville      | 1954             | One-Unit                   |
| Lexington        | 1954             | Reversed One Unit          |
| Oxford           | 1954             | Reversed One Unit          |
| Williamston      | 1954             | Reversed One Unit          |
| Zebulon          | 1954             | Reversed One Unit          |
| Ahoskie          | 1954             | Reversed One-Unit          |
| Bladenboro       | 1955             | One-Unit                   |
| North Wilkesboro | 1955             | One-Unit                   |
| Hickory          | 1955             | Reversed One Unit          |
| Tarboro          | 1956             | One-Unit                   |
| Warsaw           | 1956             | Reversed One Unit          |