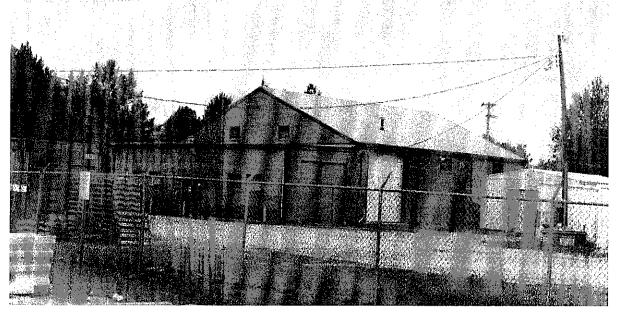

Forest City, North Carolina, National Guard Motor Vehicle Storage Building (SSN# RF 445)

**Location:** Trade and Wingo Streets (Figure 9)

Date of Construction: 1949

Architectural Description: The Forest City MVSB was constructed according to standard designs for NCARNG motor vehicle storage buildings during the mid-twentieth century (Plate 10). It is a one-story concrete block building with brick facing. The building has three-light metal windows and an asphalt-shingle-clad, gable-front roof. Two garage bays with metal overhead doors are located on the building's west elevation along with louvered windows in the gable end above the doors. An additional garage bay with a metal overhead door is located at the east end of the building's south elevation. A one-story flat roofed wing extending from the east end of the building has an additional garage bay with a metal overhead door on the south elevation.

**Setting:** The Forest City MVSB is located in downtown Forest City on a level site at the intersection of Trade and Wingo streets. Main Street, the heart of Forest City's central business district, is located one block south of the MVSB. A cemetery is located on the west side of Wingo Street.

**Known Alterations:** The building has had no known alterations.

**Historical Background:** The motor vehicle storage building was constructed for Battery B of the 112<sup>th</sup> Field Artillery Battalion of the NCARNG stationed in Spindale. When constructed, the building measured 52x90 feet and was located at the back of a lot owned by the Guard that fronted Main Street. The new building replaced a temporary building previously located on the site (*Forest City Courier* 1949:1).

**National Register Evaluation:** The Forest City MVSB is not eligible for listing in the National Register of Historic Places. This study has found no evidence that this MVSB was associated with important events (Criterion A) or persons (Criterion B) in the history of Forest City, North Carolina, or the United States. The Forest City MVSBs is not the first to be

Plate 10: Forest City Motor Vehicle Storage Building

Griffitts 2003

Figure 9: Location of Forest City Motor Vehicle Storage Building

constructed in the state and is therefore not eligible under Criterion C as an important example of the MVSB type. Nor is it significant under Criterion D, as it does not have the potential to yield information important to prehistory or history.