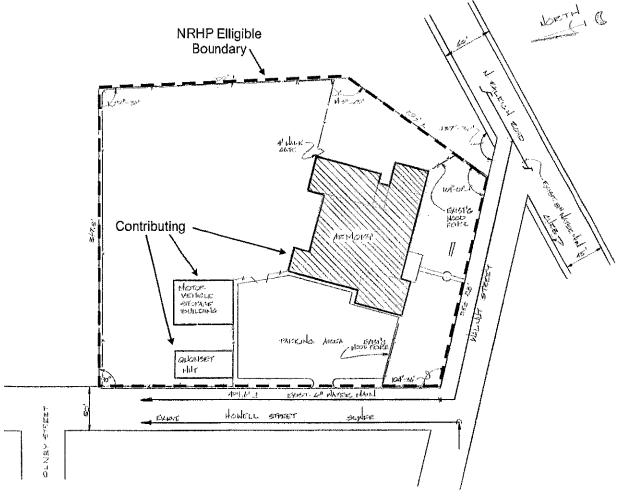

- At the Asheville Combined Arms School Brigade (former Buncombe County Boy's Training School, which is listed in the National Register), the Smokehouse is now more than fifty years old and a contributing element to the historic property.
- Red Springs Armory Complex, consisting of the Armory and MVSB, is eligible for listing under Criteria A and C
- Rocky Mount Armory Complex, consisting of the 1957 Armory, 1950 MVS, and circa 1947 Quonset hut storage building, is eligible for listing under Criterion A.

By December 1952 bids had been received for armories in Burlington (\$97,281.00) and Red Springs (\$98,513.00)—nearly \$40,000 below National Guard Bureau construction estimates (North Carolina Adjutant General 1952:7). But by December 1954 bids for 15 more armories had been received and state funds for armory construction, which totaled \$412,058.88, had been exhausted (North Carolina Adjutant General 1954:7). Between 1953 and 1956, 13 Reversed One-Unit/One-Unit armories were built in North Carolina (Table 3).

Boulevard. The building was completed in late 1953 at the cost of about \$100,000 (Lenoir News Topic 1953).

National Register Evaluation: The Lenoir Armory is not eligible for listing in the National Register of Historic Places. This study has found no evidence that this armory was associated with important events (Criterion A) or persons (Criterion B) in the history of Lenoir, North Carolina, or the United States. The Lenoir Armory is a prototype of the Reversed One-Unit/One Unit Armories that were constructed in North Carolina during the 1950s. Built in 1953, Lenoir, along with Red Springs, were the first armories of this type built in North Carolina. As such, the building may possess significance under Criterion C; however, the Lenoir armory has been modified with an addition to the principal (east) elevation, which compromises the form and layout of the original design. As such the Lenoir Armory does not possess integrity of design. The building would not yield information important to the understanding of prehistory or history, and therefore does not meet Criterion D. The armory complex as a whole is not eligible under any criterion. It was common practice in North Carolina in the 1950s to construct an armory beside an existing motor vehicle storage building and then to use the motor vehicle storage building for extra storage or vehicle maintenance. Lenoir is one of nine that have both an armory and a motor vehicle storage building on the same lot.

Lenoir, North Carolina, National Guard Organizational Maintenance Shop #2 (SSN# CW 75)

Location: Route 18 and South Morganton Boulevard (Figure 11)

**Date of Construction: 1949** 

Architectural Description: The OMS #2 was constructed according to standard designs for Guard OMS and MVS buildings (Plate 13). It is a one-story building with brick facing. The building has three-light metal windows and a corrugated metal-clad, gabled-front roof. The west or rear elevation features two garage bays with metal overhead doors. The south elevation also contains a garage bay with a metal overhead door. A one-story flat roofed wing extending from the east side has an additional garage bay with a metal overhead door on its south elevation. A brick exterior chimney is located at the north end of the flat roof bay.

**Historical Background:** The building was constructed in 1949 as a National Guard maintenance facility/MVSB.

National Register Evaluation: OMS #2 is not eligible for listing in the National Register of Historic Places. This study has found no evidence that this OMS/MVSB was associated with important events (Criterion A) or persons (Criterion B) in the history of Lenoir, North Carolina, or the United States. Though constructed in the first year of the program, the MVSB was not the first to be built in the state and is therefore not eligible under Criterion C as an important example of its type. Nor is it significant under Criterion D, as it does not have the potential to yield information important to prehistory or history. The armory complex as a whole is not eligible under any criterion. It was common practice in North Carolina in the 1950s to construct an armory beside an existing motor vehicle storage building and then to use the motor vehicle storage building for extra storage or vehicle maintenance. Lenoir is one of nine that have both an armory and a motor vehicle storage building on the same lot.

Figure 11: Location of Lenoir National Guard Armory and Organizational Shop #2

Plate 12: Lenoir National Guard Armory

Griffitts 2003

Plate 13: Lenoir OMS#2/Motor Vehicle Storage Building

Griffitts 2003

Lexington, North Carolina, National Guard Armory (SSN# DV 704)