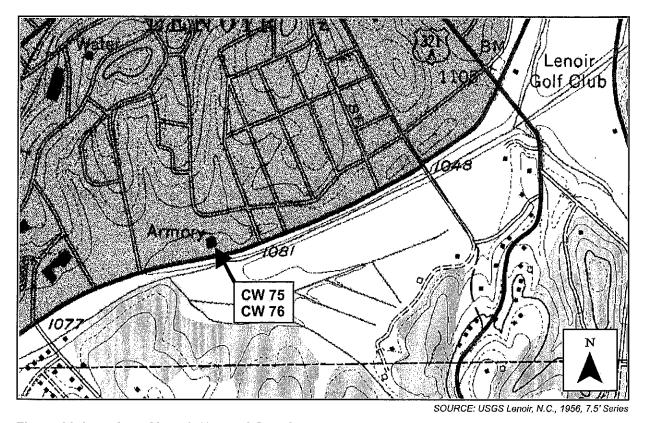

**Setting:** A residential subdivision is located west of the armory. A flagpole is located in a small open area in front or east of the building. A shopping mall is located across South Morganton Boulevard to the east. OMS #2 is located behind or west of the armory within an area enclosed by a chain link fence.

**Known Alterations:** A one-story office wing has been constructed onto the building's east elevation.

**Historical Background:** In 1946 the NCARNG selected Lenoir as the headquarters of the 112<sup>th</sup> Field Artillery (Rabb 1946). Funds for the construction of a new armory were made available during the early 1950s. The armory was constructed on a parcel located along Morganton

**Setting:** The OMS #2 building is located on the same lot as the Lenoir Armory. A residential subdivision is located west of the property. A shopping mall is located across South Morganton Boulevard to the east. OMS #2 is located behind or west of the armory within an area enclosed by a chain link fence.

Figure 11: Location of Lenoir National Guard Armory and Organizational Shop #2

Plate 12: Lenoir National Guard Armory

Griffitts 2003

Plate 13: Lenoir OMS#2/Motor Vehicle Storage Building

Griffitts 2003

Lexington, North Carolina, National Guard Armory (SSN# DV 704)