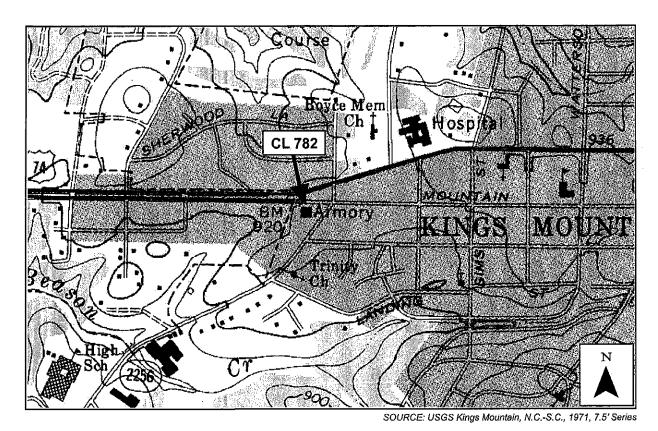

Kings Mountain, North Carolina, National Guard Motor Vehicle Storage Building (SSN# CL 782)

**Location:** Mt. Street and Phifer Road (Figure 10)

Date of Construction: 1950

Architectural Description: The Kings Mountain MVSB was constructed according to standard designs for Guard motor vehicle storage buildings during the mid-twentieth century (Plate 11). It is a one-story concrete block building with brick facing. The building has three-light metal windows and a standing-seam, metal-clad, gabled-front roof. The west or rear elevation has two garage bays with metal overhead doors. The north elevation features a garage bay with a metal overhead door. A one-story flat roofed wing extending from the south end of the building has an additional garage bay with a metal overhead door.

The interior consists of a maintenance area, offices, and a storage room. The maintenance or garage area occupies the gabled main block and consists of a large, undivided interior space. Engaged brick piers support the roof's exposed metal trusses. In the flat-roofed bay are two rooms separated by a hall that leads from the entrance on the east elevation to the maintenance area. The room north of the hall is for tools and general storage. Offices on the south side of the hall have paneled wood walls and drop ceilings.

**Setting:** The Kings Mountain MVSB is located on the same site as the Kings Mountain National Guard armory, within the town limits of Kings Mountain on a level site at the intersection of Mountain Street and Phifer Road. The armory, constructed in 1962, is situated north of the MVSB. A motor pool west of the MVSB is enclosed by a chain link fence. The surrounding area is of mixed use. Post-1950 commercial architecture lines Mountain Street, and single dwellings are scattered along Phifer Road.

**Known Alterations:** The building has had no known alterations.

**Historical Background:** The motor vehicle storage building was constructed for the 3<sup>rd</sup> Battalion, 120th Infantry Regiment. This Guard unit was stationed in Kings Mountain at the time of the building's construction in 1950 (Kings Mountain Herald 1950).

National Register Evaluation: The Kings Mountain MVSB is not eligible for listing in the National Register of Historic Places. This study has found no evidence that this MVSB was associated with important events (Criterion A) or persons (Criterion B) in the history of Kings Mountain, North Carolina, or the United States. Constructed in the second year of the program, the building was not the first to be built in the state and is therefore not eligible under Criterion C as an important example of the MVSB type. Nor is it significant under Criterion D, as it does not have the potential to yield information important to prehistory or history.

Plate 11: Kings Mountain Motor Vehicle Storage Building

Griffitts 2003

Figure 10: Location of Kings Mountain Motor Vehicle Storage Building

Lenoir, North Carolina, National Guard Armory (SSN# CW 76)
Location: Route 18 and South Morganton Boulevard (Figure 11)