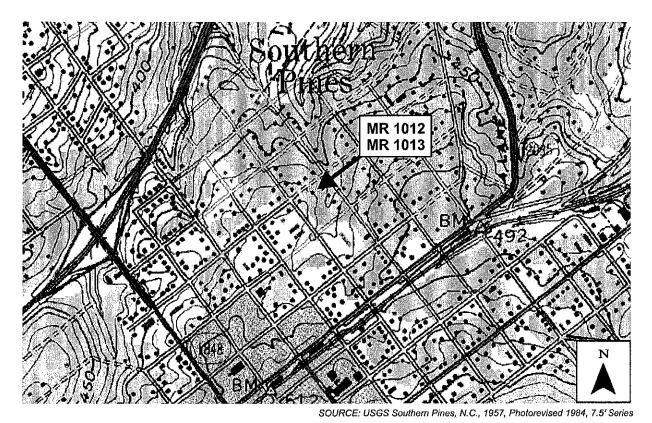

The MVSB in Southern Pines does not follow this typical plan. The 1951 Southern Pines MVSB is five bays deep with no shed roof section. Though not all MVSBs were included in this study, it seems likely that sometime in the early 1950s the NCARNG adopted this five-bay standard layout for the MVSB.

Plate 1: Motor Vehicle Storage Building, Warsaw, North Carolina

Pendleton 2003

Once Congress began appropriating money for the Armories Construction Bill in 1952, the NCARNG began to construct armories. North Carolina's share of armory construction funds for 1952 and 1953 totaled \$436,290 (North Carolina Adjutant General 1952:6).