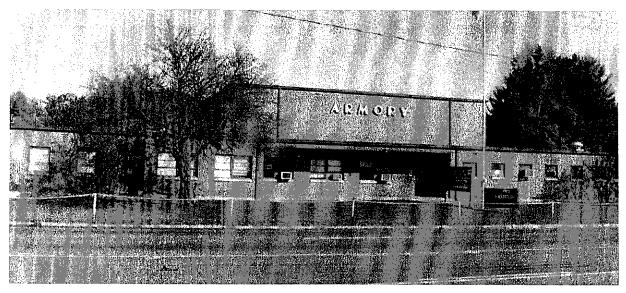

**Setting:** A residential subdivision is located west of the armory. A flagpole is located in a small open area in front or east of the building. A shopping mall is located across South Morganton Boulevard to the east. OMS #2 is located behind or west of the armory within an area enclosed by a chain link fence.

**Known Alterations:** A one-story office wing has been constructed onto the building's east elevation.

**Historical Background:** In 1946 the NCARNG selected Lenoir as the headquarters of the 112<sup>th</sup> Field Artillery (Rabb 1946). Funds for the construction of a new armory were made available during the early 1950s. The armory was constructed on a parcel located along Morganton