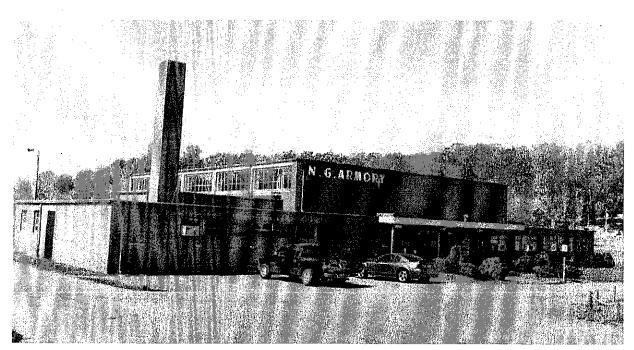

Deiber 2003

Asheboro, North Carolina, National Guard Armory (SSN# RD 839)

**Location:** 1430 South Fayetteville Street (Figure 5)

**Date of Construction:** 1958

Architectural Description: The Asheboro Armory faces east toward Fayetteville Street. The armory is an example of the A-Alt armory type, as modified subsequent to its original construction (Plate 6). The plan of the building is irregular in shape. A large, flat-roofed high bay drill hall occupies the center. A flat-roofed, one-story unit extends along the south side of the drill hall, overlapping the drill hall's end walls to both east (front) and west (rear). Flat-roofed, one-story sections also extend along the front wall of the drill hall and along its north side. The north one-story section, however, is organized as two discrete blocks or wings. At the northwest corner of the building, the one-story unit extending along the drill hall is of two-room instead of one-room depth. A tall interior brick furnace chimney rises from this area. At the northeast corner, a long wing extends northward for approximately 100 feet, the east wall of this wing being an extension of the front wall of the building's central section. Between these two discrete north blocks is a narrower north-center area, consisting of a single room adjoining the drill hall.

The principal entrance is located to the front of the drill hall, off center toward the south. Large metal letters on the front of the drill hall, above the main entrance, identify the building: "ARMED FORCES CENTER N.C. NATIONAL GUARD U.S. ARMY RESERVE". A garage bay entry is situated centrally on the west or rear end of the drill hall. On the second story on the north and south sides of the drill hall, large fixed-sash windows with vertically aligned panes admit light to the drill hall interior, five such windows on either elevation. Large multi-sash window panels also line the first-story sections on their east and south elevations. The north and west walls of the one-story sections are not pierced by openings. There are seven secondary pedestrian entries, two on the rear (west) wall of the drill hall, two on the south one-story section, two on the northwest block, and one on the north end of the northeast wing. The

building's exterior walls are faced with running bond brick masonry with occasional courses alternating stretchers and headers.

The interior plan centers on the large, open drill hall area. Doorways lead from the drill hall into the various rooms and chambers that line the perimeter of the building, and a long corridor, lined with rooms on either side, leads from the northeast corner of the drill hall to the other end of the northeast wing. The armory's rooms include offices, an instruction classroom, a kitchen, a weapons and ammunition vault, a rifle range, storage rooms, locker rooms and restrooms. The interior face of the exterior wall is composed of concrete block masonry, as are the load-bearing partition walls in the building.

**Setting:** The Asheboro Armory is located approximately 0.2 mile south of the core of downtown Asheboro. In this area, Fayetteville Street, the principal north-south boulevard for downtown, is lined with mid- to late twentieth-century, residential and small commercial properties, built up in relatively low density. The armory is situated on a landscaped piece of ground that rises just above street level with a gentle slope. Mature trees dot the parklike lawn surrounding the building. A large asphalt parking area adjoins the armory to the north, and wraps around the rear of the building to extend along the south side.

**Known Alterations:** The northeast wing of the building has been extended in length from approximately 20 feet to approximately 100 feet, this alteration evidently being made in order to accommodate a U.S. Army Reserve unit. The Asheboro Armory was originally built in the same A-Alt-type configuration as the Fair Bluff, Southern Pines, and St. Pauls armories.

**Historical Background:** Bids were opened for construction of the armory on January 24, 1957. L.B. Gallimore of Greensboro won the contract for general contractor. The low bids totaled \$121,330, including electrical and plumbing and heating work. It was planned that construction would begin around April 1, 1957. The Gallimore firm had recently completed the construction of armories in Thomasville, Warsaw, and Clinton. Building of the new armory was done with a combination of federal (75%), state (12.5%), and county and city funds (12.5% together) (Asheboro *Courier-Tribune* 1957:1; North Carolina Adjutant General 1958:12).

Final inspection of the finished armory took place during January 15-16, 1958. The *Report of the Adjutant General* recorded the total cost of construction as identical to the figure in the bid, \$121,330 (Asheboro *Courier-Tribune* 1958:1; North Carolina Adjutant General 1958:12).

Evaluation of National Register Eligibility: The Asheboro Armory is not eligible for listing in the National Register. The armory is not eligible under Criterion A as it is not significantly associated with the post-World War II NCARNG expansion program, having been built in 1957, which was late in the armory expansion period. This study has found no evidence that this armory was associated with important events or persons (Criterion B) in the history of Asheboro, North Carolina, or the United States. It is not significant under Criterion C, as it is not an important example of its type. Nor is it significant under Criterion D, as it does not have the potential to yield information important to prehistory or history.