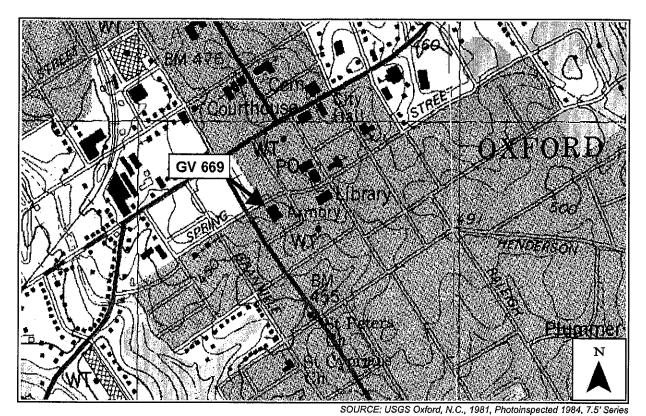

Ahoskie, North Carolina, National Guard Armory (SSN# HF 675)

**Location:** 408 Peachtree Street (Figure 4)

**Date of Construction: 1954** 

Architectural Description: The Ahoskie Armory faces southeast toward Peachtree Street. The armory features a high-bay drill hall flanked by one-story, flat-roofed sections on the main and side elevations (Plate 4). The armory has a poured concrete foundation and concrete block walls with brick cladding. The one-story section along the main facade has a recessed entry flanked by a two fenestrated bays on the southwest side and six fenestrated bays on the northeast side, each containing a metal-frame two-light window. The one-story section on the northeast side has 13 fenestrated bays and an entrance bay. The one-story section on the southwest side is seven bays deep; the sixth bay contains an entry and the remaining bays contain multi-pane, metal-frame windows of varying sizes. The rear facade contains one overhead door and two conventional-size doors. The high-bay drill hall has a solid wall on its main and rear facades. Upper portions of the side elevations have five fenestrated bays on the south side and five fenestrated bays on the north side. Each of the bays contains four metal-frame, multi-pane windows.

SOURCE: USGS Ahoskie, N.C., 1982, 7.5' Series

Figure 4: Location of Ahoskie National Guard Armory and Organizational Maintenance Shop #19

Plate 4: Ahoskie National Guard Armory

Deiber 2003

Plate 5: Ahoskie Organizational Maintenance Shop