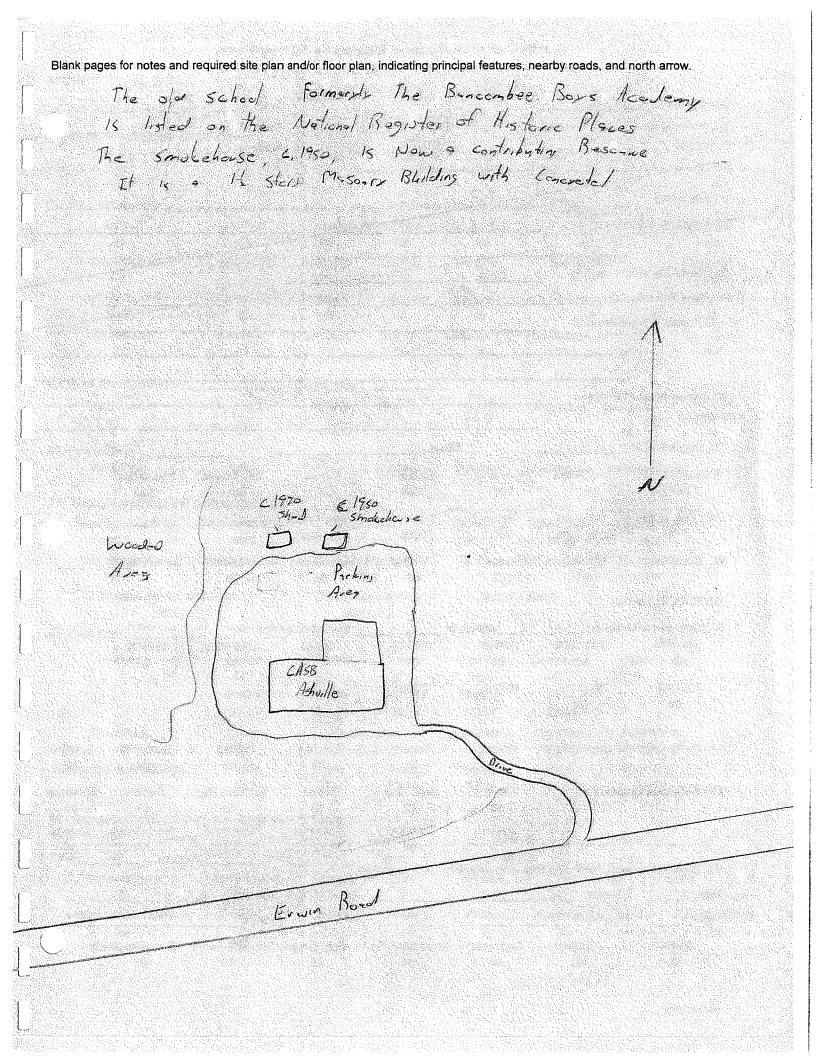

Location: Brevard Road/Route 191 (Figure 6)

**Date of Construction:** 1927-28

Architectural Description: The current CASB in Asheville occupies the building that originally housed the Former Buncombe County Boys' Training School. The building, an eclectic mix of Gothic and Tudor revival elements, consists of a two-story brick main block with two-story stone wings. The main block is two bays wide with quoins and an asphalt-shingle-clad hipped roof topped with pinnacles. A corbelled brick course extends around the main block, just below the roof. A brick tower with a pyramidal roof, dentiled cornice, arched window openings, and stone quoins is adjacent to the southeast end of the main block.

Outbuildings: Two outbuildings are located west of the CASB building. A two-story building originally used as a smokehouse for the boys' school was constructed circa 1950 (Plate 7). The building has stucco walls and an asphalt-shingle-clad hipped roof with an interior brick chimney. Two wood doors are located on the east (front) elevation. A one-story hipped-roof bay with a garage door extends from the south end of the building. The former smokehouse is currently used as a laundry facility. A storage shed constructed circa 1970 is located south of the laundry building (Plate 8). It is set on a concrete block foundation and has weatherboard-sided walls and an asphalt-shingle-clad, gable-front roof. Both buildings are in good condition. Neither was inspected on the interior during the field survey.

**Setting:** The CASB building and its outbuildings are located atop a small hill. Densely wooded areas are located north and south of the buildings. A paved drive extends from the road at the base of the hill to and around the CASB building. Mature trees line the east end of the driveway. The area surrounding the property consists of rolling hills with sparse development that includes a modern school to the northeast.

National Register Evaluation: The Asheville CASB has been listed in the National Register of Historic Places. At the time of the listing the former smokehouse was considered non-contributing because it was not yet 50 years old. The building, constructed around 1950, has now matured beyond 50 years. Because it has good overall integrity and is associated with the utilization of the property as a self-sustaining farm, the building should be considered a contributing element to the National Register-listed property. The storage shed is a modern, non-contributing building (Figure 7).

Figure 6: Location of CASB Asheville

Plate 7: Smokehouse

Griffitts 2003

Plate 8: Storage Shed

Griffitts 2003

Figure 7: Contributing and Non-Contributing Buildings of the National Register Listed CASB Asheville