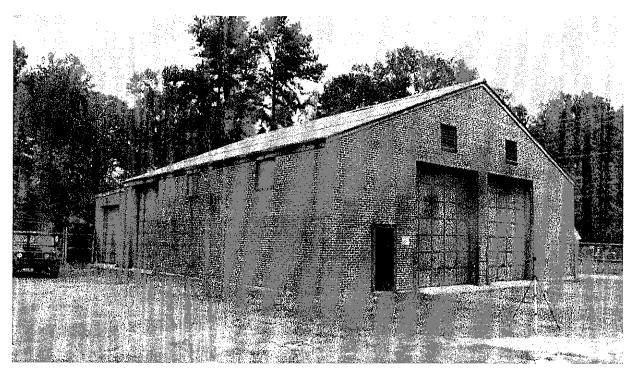

In the mid-1950s the North Carolina Army National Guard began to construct organizational maintenance shops (OMS), which are principally used to maintain vehicles. OMSs are often associated with armories, but can also be stand-alone properties. These buildings are very utilitarian, resembling automobile garages with numerous vehicle bays on the main façade (Plate 3). As larger armory facilities were built in the mid-1950s, many MVSBs were converted into OMS facilities, among them OMS #16 (Youngsville), OMS #10 (Red Springs), and OMS #2 (Lenoir). Buildings built specifically to serve as OMS facilities in the mid-1950s include OMS#19 (Ahoskie), OMS #17 (Wilmington), and a second OMS building at OMS #16 (Youngsville).

Figure 3: Floor Plan of A-Alt Armory, Mount Airy, North Carolina

NCARNG 2003

Plate 3: Organizational Maintenance Shop, Youngsville, North Carolina

Deiber 2003