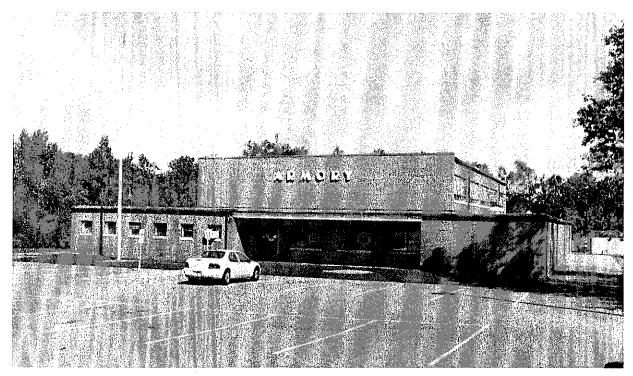

| Location         | Year Constructed | Plan Type                  |
|------------------|------------------|----------------------------|
| Lenoir           | 1953             | Modified Reversed One-Unit |
| Red Springs      | 1953             | Reversed One Unit          |
| Thomasville      | 1954             | One-Unit                   |
| Lexington        | 1954             | Reversed One Unit          |
| Oxford           | 1954             | Reversed One Unit          |
| Williamston      | 1954             | Reversed One Unit          |
| Zebulon          | 1954             | Reversed One Unit          |
| Ahoskie          | 1954             | Reversed One-Unit          |
| Bladenboro       | 1955             | One-Unit                   |
| North Wilkesboro | 1955             | One-Unit                   |
| Hickory          | 1955             | Reversed One Unit          |
| Tarboro          | 1956             | One-Unit                   |
| Warsaw           | 1956             | Reversed One Unit          |