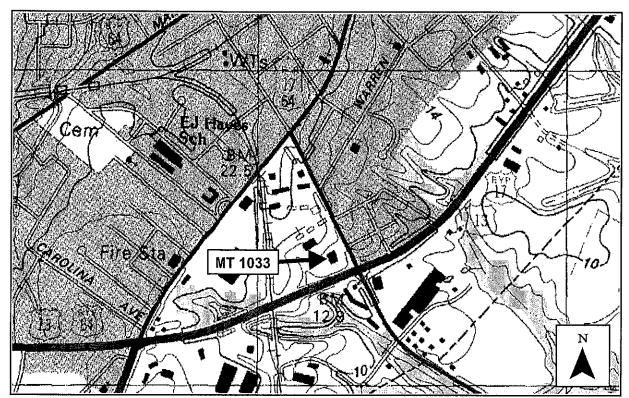

Fair Bluff, North Carolina, National Guard Armory (SSN# RB 516)

Location: 15055 Andrew Jackson Highway SW (Figure 8)

**Date of Construction: 1957** 

Architectural Description: The Fair Bluff Armory faces north toward Andrew Jackson Highway (U.S. Route 76). The armory is an example of the A-Alt armory type (Plate 9). The plan of the building is irregular in shape. A large, flat-roofed high-bay drill hall occupies the center. A flat-roofed, one-story unit extends along the east side of the drill hall, overlapping the drill hall's end walls to both north (front) and south (rear). Flat-roofed, one-story sections also extend along the front wall of the drill hall and along its west side. The north one-story section, however, is organized as two discrete blocks or wings. At the southwest corner of the building, the one-story unit extending along the drill hall is of two-room instead of one-room depth. A tall interior brick furnace chimney rises from this area. At the northwest corner, an attenuated wing extends westward, the north wall of this wing being an extension of the front wall of the building's central section. Between these two discrete west blocks is a narrower west-center area, consisting of a single room adjoining the drill hall.

The principal entrance is located to the front of the drill hall, off center toward the east. Large metal letters on the front of the drill hall, above the main entrance, identify the building ("N.G. ARMORY"). A garage bay entry is situated centrally on the south or rear end of the drill hall.

On the second story on the east and west sides of the drill hall, large fixed-sash windows with vertically aligned panes admit light to the drill hall interior, five such windows on either elevation. Large multi-sash window panels also line the first-story sections on their north and east elevations. The south and west walls of the one-story sections are not pierced by openings. There are seven secondary pedestrian entries, two on the rear (south) wall of the drill hall, two on the east one-story section, two on the southwest block, and one on the west end of the northwest wing. The building's exterior walls are faced with running bond brick masonry with occasional courses alternating stretchers and headers.

Plate 9: Fair Bluff National Guard Armory

The interior of the building was not surveyed for the present study because of difficulties in arranging access.

**Setting:** The Fair Bluff Armory is located in a rural setting on the south side of the U.S. Route 76 highway, approximately one mile west of the town center. The Seaboard Coast Line Railroad track passes close by the south or rear side of the armory. The lawn extends to north and west from the building, buffering it from the highway. Pine woods with tall trees abut the armory property to east and south. To the west stands a mid-twentieth-century house on a small lot.

**Known Alterations:** No significant alterations are visible from the exterior of the armory.

**Historical Background:** From its organization during 1946-1947 until the completion of the armory building in late 1957, Fair Bluff's National Guard unit, Battery B of the 130<sup>th</sup> Anti-Aircraft Artillery Battalion, was housed in the rear portion of a relatively large brick commercial building. Bids were opened for construction of the armory in November 1956. Final cost of the building was \$123,897, of which the federal government provided 75 percent, the state 17.5 percent, and local contributions 7.5 percent. The Fair Bluff Rotary Club and other local civic organizations raised \$9,000 to complete the local allotment, paying for the building site and the acquisition and installation of essential armory equipment, including utility systems, kitchen fixtures and appliances, and lockers. This fundraising activity included a chicken and ham supper put on by the local American Legion unit to provide the final \$1,000 (North Carolina Adjutant General 1958:12; Whiteville *Reporter* 1958).

Figure 8: Location of Fair Bluff National Guard Armory

The Whiteville *Reporter* noted that the Fair Bluff Armory was the state's first armory building on a new pattern, providing 15,070 square feet of space and a new spatial arrangement designed for "better utility." The armory was dedicated on May 15, 1958 (Tabor City *Tribune* 1958; Whiteville *Reporter* 1958).

Evaluation of National Register Eligibility: The Fair Bluff Armory is not eligible for listing in the National Register of Historic Places. The armory is not eligible under Criterion A as it is not significantly associated with the post-World War II NCARNG expansion program, having been constructed several years after the initiation of the program. This study has found no evidence that this armory was associated with important events or persons (Criterion B) in the history of Fair Bluff, North Carolina, or the United States. It is not significant under Criterion C, as it is not an important example of its type. Nor is it significant under Criterion D, as it does not have the potential to yield information important to prehistory or history.