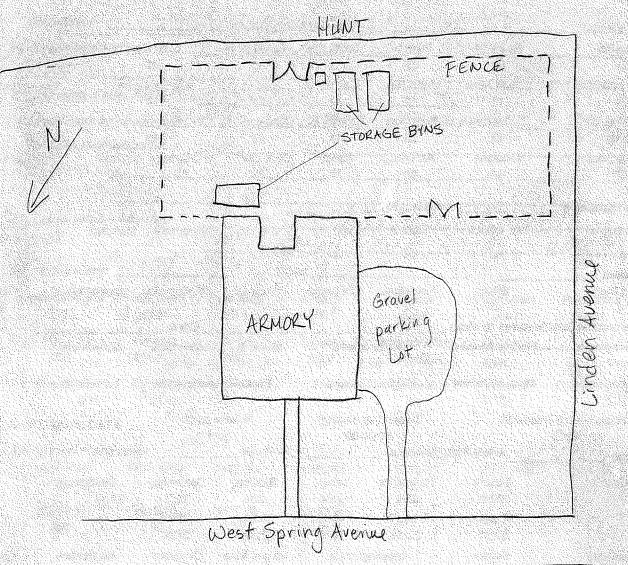

Ahoskie, North Carolina, Organizational Maintenance Shop #19 (SSN# HF 676)

**Location:** 408 Peachtree Street (Figure 4)

**Date of Construction:** 1955

**Architectural Description:** The OMS #19 is a three-bay brick garage-like building with a parapet roof (Plate 5). The main (northeast) façade features three large overhead doors. A mandoor and a narrow lean-to with a six-light metal-frame window are on the southeast façade.

**Setting:** The OMS #19 is part of the Ahoskie National Guard Armory complex, located approximately one-half block northeast of U.S. Route 13, the main north-south highway through the town. The highway is lined with mid- to late twentieth-century commercial buildings. The OMS is situated along the southwest edge of the property.

**Known Alterations:** Sometime in the 1980s a gable-roofed frame shed was added to the southeast façade of the OMS. The shed has a concrete pier foundation, board and batten siding, and an asphalt-shingle roof.