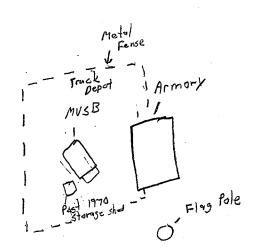

**Setting:** A residential subdivision is located west of the armory. A flagpole is located in a small open area in front or east of the building. A shopping mall is located across South Morganton Boulevard to the east. OMS #2 is located behind or west of the armory within an area enclosed by a chain link fence.

**Known Alterations:** A one-story office wing has been constructed onto the building's east elevation.

**Historical Background:** In 1946 the NCARNG selected Lenoir as the headquarters of the 112<sup>th</sup> Field Artillery (Rabb 1946). Funds for the construction of a new armory were made available during the early 1950s. The armory was constructed on a parcel located along Morganton

**Setting:** The OMS #2 building is located on the same lot as the Lenoir Armory. A residential subdivision is located west of the property. A shopping mall is located across South Morganton Boulevard to the east. OMS #2 is located behind or west of the armory within an area enclosed by a chain link fence.

**Known Alterations:** A concrete block addition has been built on the north end of the flat-roof bay, expanding the building's boiler room. The loft area within the main portion of the building was probably added sometime after initial construction.