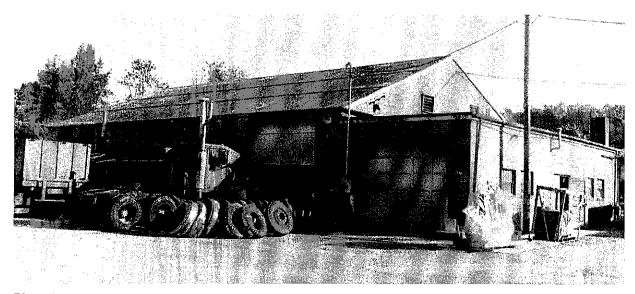

Kings Mountain, North Carolina, National Guard Motor Vehicle Storage Building (SSN# CL 782)

**Location:** Mt. Street and Phifer Road (Figure 10)

Date of Construction: 1950

Architectural Description: The Kings Mountain MVSB was constructed according to standard designs for Guard motor vehicle storage buildings during the mid-twentieth century (Plate 11). It is a one-story concrete block building with brick facing. The building has three-light metal windows and a standing-seam, metal-clad, gabled-front roof. The west or rear elevation has two garage bays with metal overhead doors. The north elevation features a garage bay with a metal overhead door. A one-story flat roofed wing extending from the south end of the building has an additional garage bay with a metal overhead door.

The interior consists of a maintenance area, offices, and a storage room. The maintenance or garage area occupies the gabled main block and consists of a large, undivided interior space. Engaged brick piers support the roof's exposed metal trusses. In the flat-roofed bay are two rooms separated by a hall that leads from the entrance on the east elevation to the maintenance area. The room north of the hall is for tools and general storage. Offices on the south side of the hall have paneled wood walls and drop ceilings.