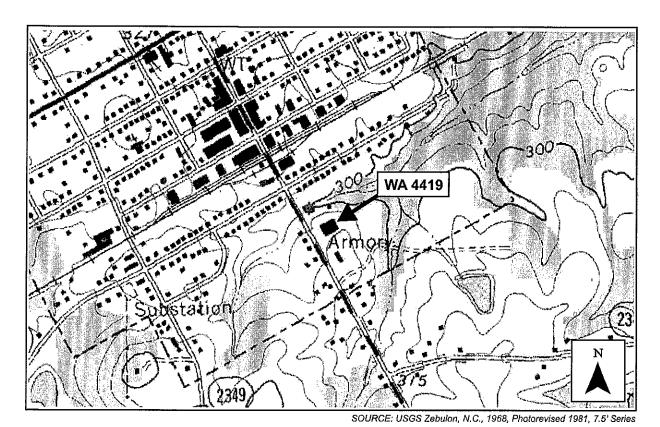

Fair Bluff, North Carolina, National Guard Armory (SSN# RB 516)

Location: 15055 Andrew Jackson Highway SW (Figure 8)

**Date of Construction: 1957** 

Architectural Description: The Fair Bluff Armory faces north toward Andrew Jackson Highway (U.S. Route 76). The armory is an example of the A-Alt armory type (Plate 9). The plan of the building is irregular in shape. A large, flat-roofed high-bay drill hall occupies the center. A flat-roofed, one-story unit extends along the east side of the drill hall, overlapping the drill hall's end walls to both north (front) and south (rear). Flat-roofed, one-story sections also extend along the front wall of the drill hall and along its west side. The north one-story section, however, is organized as two discrete blocks or wings. At the southwest corner of the building, the one-story unit extending along the drill hall is of two-room instead of one-room depth. A tall interior brick furnace chimney rises from this area. At the northwest corner, an attenuated wing extends westward, the north wall of this wing being an extension of the front wall of the building's central section. Between these two discrete west blocks is a narrower west-center area, consisting of a single room adjoining the drill hall.

The principal entrance is located to the front of the drill hall, off center toward the east. Large metal letters on the front of the drill hall, above the main entrance, identify the building ("N.G. ARMORY"). A garage bay entry is situated centrally on the south or rear end of the drill hall.

On the second story on the east and west sides of the drill hall, large fixed-sash windows with vertically aligned panes admit light to the drill hall interior, five such windows on either elevation. Large multi-sash window panels also line the first-story sections on their north and east elevations. The south and west walls of the one-story sections are not pierced by openings. There are seven secondary pedestrian entries, two on the rear (south) wall of the drill hall, two on the east one-story section, two on the southwest block, and one on the west end of the northwest wing. The building's exterior walls are faced with running bond brick masonry with occasional courses alternating stretchers and headers.

Plate 9: Fair Bluff National Guard Armory

The interior of the building was not surveyed for the present study because of difficulties in arranging access.

**Setting:** The Fair Bluff Armory is located in a rural setting on the south side of the U.S. Route 76 highway, approximately one mile west of the town center. The Seaboard Coast Line Railroad track passes close by the south or rear side of the armory. The lawn extends to north and west from the building, buffering it from the highway. Pine woods with tall trees abut the armory property to east and south. To the west stands a mid-twentieth-century house on a small lot.

**Known Alterations:** No significant alterations are visible from the exterior of the armory.

**Historical Background:** From its organization during 1946-1947 until the completion of the armory building in late 1957, Fair Bluff's National Guard unit, Battery B of the 130<sup>th</sup> Anti-Aircraft Artillery Battalion, was housed in the rear portion of a relatively large brick commercial building. Bids were opened for construction of the armory in November 1956. Final cost of the building was \$123,897, of which the federal government provided 75 percent, the state 17.5 percent, and local contributions 7.5 percent. The Fair Bluff Rotary Club and other local civic organizations raised \$9,000 to complete the local allotment, paying for the building site and the acquisition and installation of essential armory equipment, including utility systems, kitchen fixtures and appliances, and lockers. This fundraising activity included a chicken and ham supper put on by the local American Legion unit to provide the final \$1,000 (North Carolina Adjutant General 1958:12; Whiteville *Reporter* 1958).

Figure 8: Location of Fair Bluff National Guard Armory

The Whiteville *Reporter* noted that the Fair Bluff Armory was the state's first armory building on a new pattern, providing 15,070 square feet of space and a new spatial arrangement designed for "better utility." The armory was dedicated on May 15, 1958 (Tabor City *Tribune* 1958; Whiteville *Reporter* 1958).

Evaluation of National Register Eligibility: The Fair Bluff Armory is not eligible for listing in the National Register of Historic Places. The armory is not eligible under Criterion A as it is not significantly associated with the post-World War II NCARNG expansion program, having been constructed several years after the initiation of the program. This study has found no evidence that this armory was associated with important events or persons (Criterion B) in the history of Fair Bluff, North Carolina, or the United States. It is not significant under Criterion C, as it is not an important example of its type. Nor is it significant under Criterion D, as it does not have the potential to yield information important to prehistory or history.