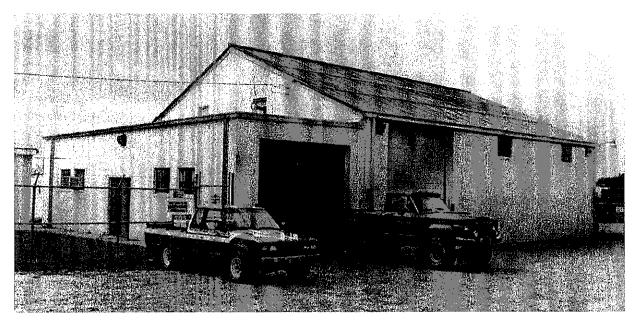

Forest City, North Carolina, National Guard Motor Vehicle Storage Building (SSN# RF 445)

**Location:** Trade and Wingo Streets (Figure 9)

Date of Construction: 1949

Architectural Description: The Forest City MVSB was constructed according to standard designs for NCARNG motor vehicle storage buildings during the mid-twentieth century (Plate 10). It is a one-story concrete block building with brick facing. The building has three-light metal windows and an asphalt-shingle-clad, gable-front roof. Two garage bays with metal overhead doors are located on the building's west elevation along with louvered windows in the gable end above the doors. An additional garage bay with a metal overhead door is located at the east end of the building's south elevation. A one-story flat roofed wing extending from the east end of the building has an additional garage bay with a metal overhead door on the south elevation.

**Known Alterations:** The building has had no known alterations.

**Historical Background:** The motor vehicle storage building was constructed for Battery B of the 112<sup>th</sup> Field Artillery Battalion of the NCARNG stationed in Spindale. When constructed, the building measured 52x90 feet and was located at the back of a lot owned by the Guard that fronted Main Street. The new building replaced a temporary building previously located on the site (*Forest City Courier* 1949:1).

Plate 10: Forest City Motor Vehicle Storage Building

Griffitts 2003

Figure 9: Location of Forest City Motor Vehicle Storage Building

constructed in the state and is therefore not eligible under Criterion C as an important example of the MVSB type. Nor is it significant under Criterion D, as it does not have the potential to yield information important to prehistory or history.