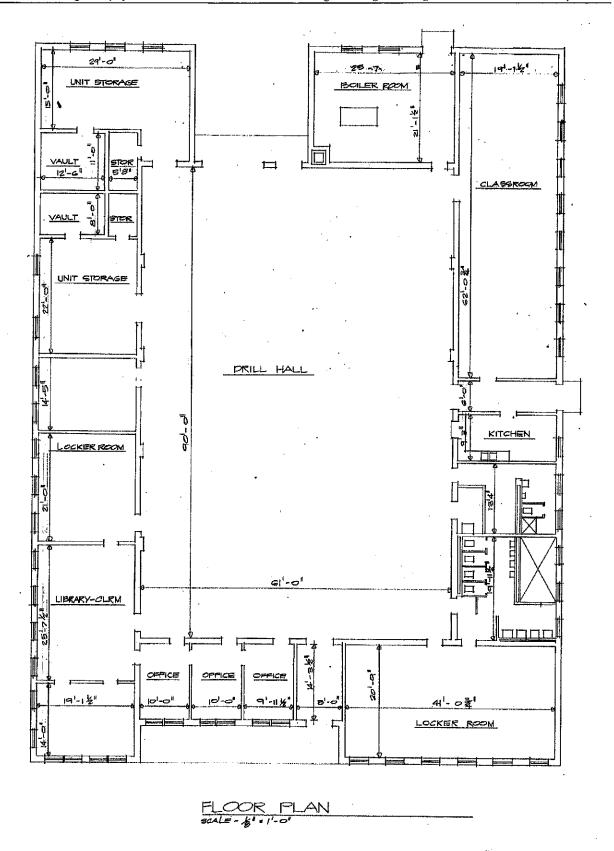

Plans for these new armories were based on National Guard Bureau **One-Unit armory** standard plans; however, in order to comply with state building code for public buildings, the plans had to be redrawn, not necessarily changed, by the State Architect. In the process, the state took the opportunity to make "economies of construction...which in no wise impaired the usefulness of the building or increased maintenance costs." (North Carolina Adjutant General 1952:7). These armories have a high-bay drill hall flanked by one-story, flat-roofed sections on the main and side elevations. The **Reversed One-Unit armory** plan is a mirror image of the One-Unit armory plan (Figure 2; Plate 2). The interiors of these armories consist of a drill floor in the center with classrooms, arms storage rooms, offices, and restroom/locker rooms arranged around it in a U-shape.

Figure 2: Typical Floor Plan of Reversed One-Unit Armory, North Carolina

NCARNG 2003

Plate 2: One-Unit Armory, North Wilkesboro, North Carolina

Griffitts 2003

Table 3: Reversed One-Unit/One-Unit Armories Surveyed