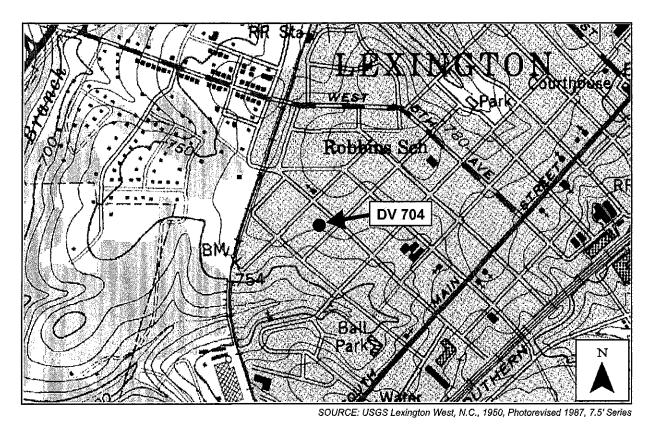

Figure 11: Location of Lenoir National Guard Armory and Organizational Shop #2

Plate 12: Lenoir National Guard Armory

Griffitts 2003

Plate 13: Lenoir OMS#2/Motor Vehicle Storage Building

Griffitts 2003

Lexington, North Carolina, National Guard Armory (SSN# DV 704)

**Location:** 201 West 9<sup>th</sup> Avenue (Figure 12)

**Date of Construction:** 1954

Architectural Description: The Lexington Armory faces north toward 9<sup>th</sup> Avenue. An example of the Reversed One-Unit armory type, the building consists of a large, flat-roofed high bay drill hall flanked by flat-roofed, one-story units on the east and west (Plate 14). On both the north or front and the south or rear ends of the building, the east and west units overlap the end walls of the drill hall. A recessed front entrance area is formed at the north end of the drill hall by a roof extending between the north ends of the one-story side units. Large metal letters on the north end of the drill hall, above the main entrance, identify the building: "GEN. ROBERT F.