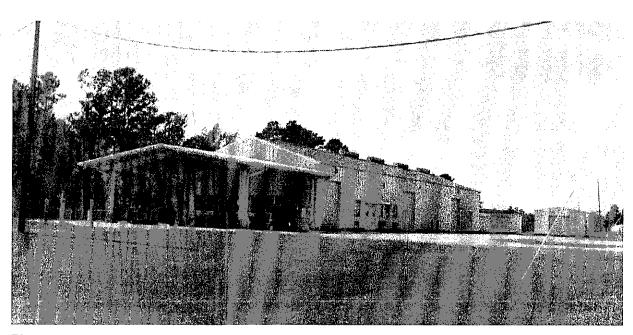

In the mid-1950s the North Carolina Army National Guard began to construct organizational maintenance shops (OMS), which are principally used to maintain vehicles. OMSs are often associated with armories, but can also be stand-alone properties. These buildings are very utilitarian, resembling automobile garages with numerous vehicle bays on the main façade (Plate 3). As larger armory facilities were built in the mid-1950s, many MVSBs were converted into OMS facilities, among them OMS #16 (Youngsville), OMS #10 (Red Springs), and OMS #2 (Lenoir). Buildings built specifically to serve as OMS facilities in the mid-1950s include OMS#19 (Ahoskie), OMS #17 (Wilmington), and a second OMS building at OMS #16 (Youngsville).

Figure 3: Floor Plan of A-Alt Armory, Mount Airy, North Carolina

NCARNG 2003

Plate 3: Organizational Maintenance Shop, Youngsville, North Carolina

Deiber 2003