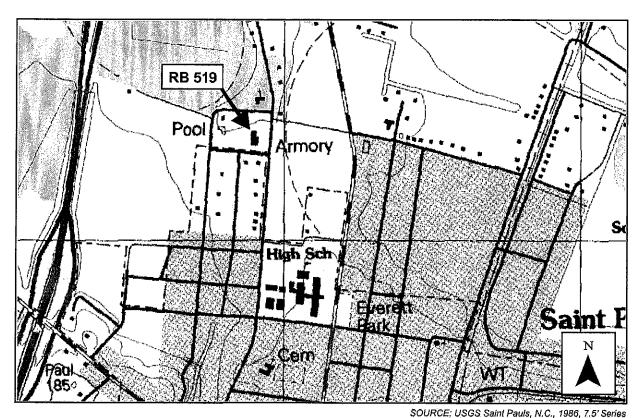

SOURCE: USGS Ahoskie, N.C., 1982, 7.5' Series

Figure 4: Location of Ahoskie National Guard Armory and Organizational Maintenance Shop #19

Plate 4: Ahoskie National Guard Armory

Deiber 2003

Plate 5: Ahoskie Organizational Maintenance Shop