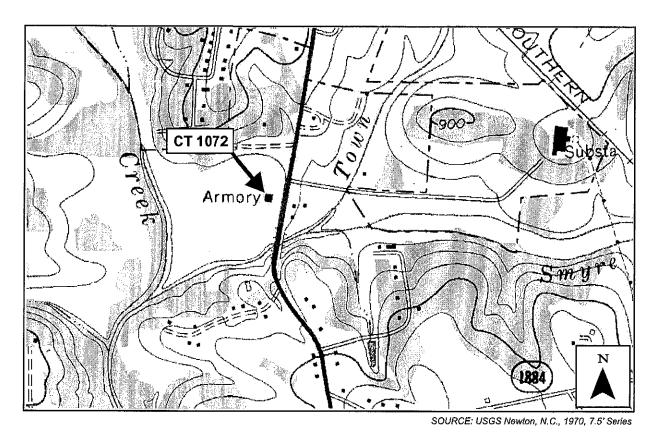

In the mid-1950s the North Carolina Army National Guard began to construct organizational maintenance shops (OMS), which are principally used to maintain vehicles. OMSs are often associated with armories, but can also be stand-alone properties. These buildings are very utilitarian, resembling automobile garages with numerous vehicle bays on the main façade (Plate 3). As larger armory facilities were built in the mid-1950s, many MVSBs were converted into OMS facilities, among them OMS #16 (Youngsville), OMS #10 (Red Springs), and OMS #2 (Lenoir). Buildings built specifically to serve as OMS facilities in the mid-1950s include OMS#19 (Ahoskie), OMS #17 (Wilmington), and a second OMS building at OMS #16 (Youngsville).

Figure 3: Floor Plan of A-Alt Armory, Mount Airy, North Carolina

NCARNG 2003

Plate 3: Organizational Maintenance Shop, Youngsville, North Carolina

Deiber 2003