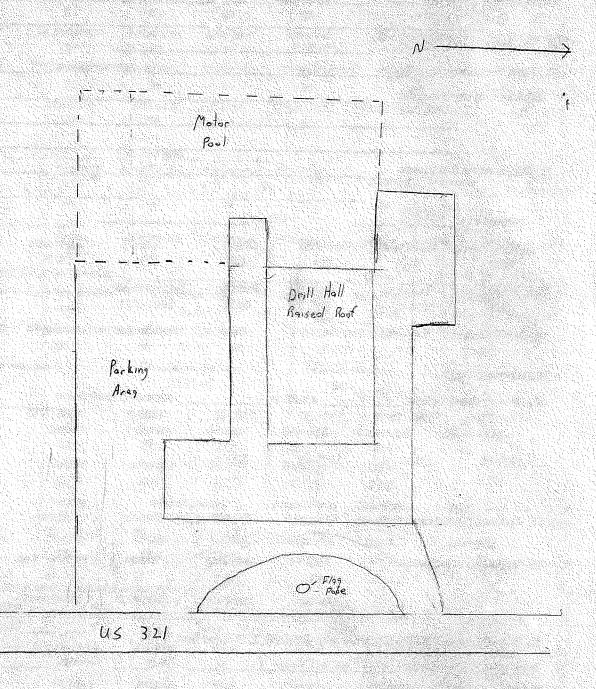

**Setting:** A residential subdivision is located west of the armory. A flagpole is located in a small open area in front or east of the building. A shopping mall is located across South Morganton Boulevard to the east. OMS #2 is located behind or west of the armory within an area enclosed by a chain link fence.

**Known Alterations:** A one-story office wing has been constructed onto the building's east elevation.

**Historical Background:** In 1946 the NCARNG selected Lenoir as the headquarters of the 112<sup>th</sup> Field Artillery (Rabb 1946). Funds for the construction of a new armory were made available during the early 1950s. The armory was constructed on a parcel located along Morganton