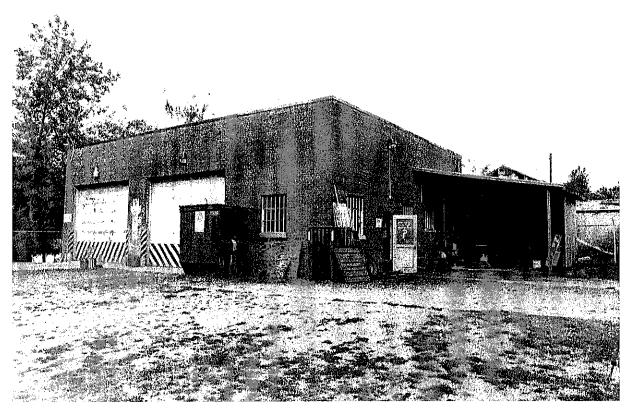

Forest City, North Carolina, National Guard Motor Vehicle Storage Building (SSN# RF 445)

**Location:** Trade and Wingo Streets (Figure 9)

Date of Construction: 1949

Architectural Description: The Forest City MVSB was constructed according to standard designs for NCARNG motor vehicle storage buildings during the mid-twentieth century (Plate 10). It is a one-story concrete block building with brick facing. The building has three-light metal windows and an asphalt-shingle-clad, gable-front roof. Two garage bays with metal overhead doors are located on the building's west elevation along with louvered windows in the gable end above the doors. An additional garage bay with a metal overhead door is located at the east end of the building's south elevation. A one-story flat roofed wing extending from the east end of the building has an additional garage bay with a metal overhead door on the south elevation.

**Setting:** The Forest City MVSB is located in downtown Forest City on a level site at the intersection of Trade and Wingo streets. Main Street, the heart of Forest City's central business district, is located one block south of the MVSB. A cemetery is located on the west side of Wingo Street.

**Known Alterations:** The building has had no known alterations.

**Historical Background:** The motor vehicle storage building was constructed for Battery B of the 112<sup>th</sup> Field Artillery Battalion of the NCARNG stationed in Spindale. When constructed, the building measured 52x90 feet and was located at the back of a lot owned by the Guard that fronted Main Street. The new building replaced a temporary building previously located on the site (*Forest City Courier* 1949:1).

**National Register Evaluation:** The Forest City MVSB is not eligible for listing in the National Register of Historic Places. This study has found no evidence that this MVSB was associated with important events (Criterion A) or persons (Criterion B) in the history of Forest City, North Carolina, or the United States. The Forest City MVSBs is not the first to be

Plate 10: Forest City Motor Vehicle Storage Building

Griffitts 2003

Figure 9: Location of Forest City Motor Vehicle Storage Building

constructed in the state and is therefore not eligible under Criterion C as an important example of the MVSB type. Nor is it significant under Criterion D, as it does not have the potential to yield information important to prehistory or history.