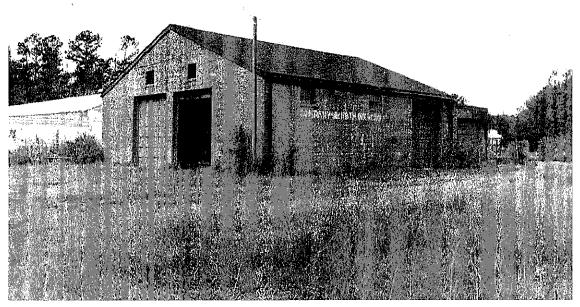

In general, these one-story armories present a utilitarian aspect with no architectural ornamentation or embellishment. MVSBs measure 52 feet wide by 72 feet long and have poured concrete foundations and concrete block walls with brick cladding (Plate 1). The main façade features two overhead doors. One side elevation has three fenestrated bays, and the other has two fenestrated bays and two overhead doors, one of which is in the shed-roofed rear section. The rear elevation features a central double door entrance flanked by two fenestrated bays.

Plate 1: Motor Vehicle Storage Building, Warsaw, North Carolina

Pendleton 2003

Once Congress began appropriating money for the Armories Construction Bill in 1952, the NCARNG began to construct armories. North Carolina's share of armory construction funds for 1952 and 1953 totaled \$436,290 (North Carolina Adjutant General 1952:6).

Forest City, North Carolina, National Guard Motor Vehicle Storage Building (SSN# RF 445)

**Location:** Trade and Wingo Streets (Figure 9)

Date of Construction: 1949

Architectural Description: The Forest City MVSB was constructed according to standard designs for NCARNG motor vehicle storage buildings during the mid-twentieth century (Plate 10). It is a one-story concrete block building with brick facing. The building has three-light metal windows and an asphalt-shingle-clad, gable-front roof. Two garage bays with metal overhead doors are located on the building's west elevation along with louvered windows in the gable end above the doors. An additional garage bay with a metal overhead door is located at the east end of the building's south elevation. A one-story flat roofed wing extending from the east end of the building has an additional garage bay with a metal overhead door on the south elevation.

**Known Alterations:** The building has had no known alterations.

**Historical Background:** The motor vehicle storage building was constructed for Battery B of the 112<sup>th</sup> Field Artillery Battalion of the NCARNG stationed in Spindale. When constructed, the building measured 52x90 feet and was located at the back of a lot owned by the Guard that fronted Main Street. The new building replaced a temporary building previously located on the site (*Forest City Courier* 1949:1).