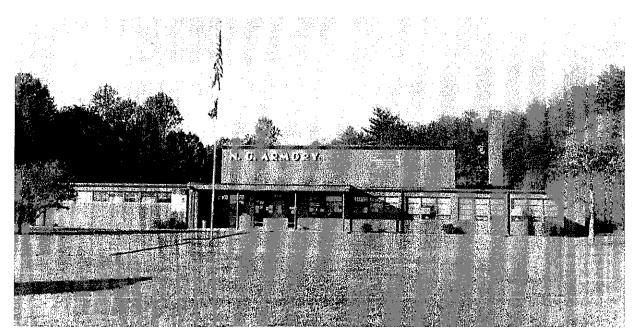

Deiber 2003

Asheboro, North Carolina, National Guard Armory (SSN# RD 839)

**Location:** 1430 South Fayetteville Street (Figure 5)

**Date of Construction:** 1958

Architectural Description: The Asheboro Armory faces east toward Fayetteville Street. The armory is an example of the A-Alt armory type, as modified subsequent to its original construction (Plate 6). The plan of the building is irregular in shape. A large, flat-roofed high bay drill hall occupies the center. A flat-roofed, one-story unit extends along the south side of the drill hall, overlapping the drill hall's end walls to both east (front) and west (rear). Flat-roofed, one-story sections also extend along the front wall of the drill hall and along its north side. The north one-story section, however, is organized as two discrete blocks or wings. At the northwest corner of the building, the one-story unit extending along the drill hall is of two-room instead of one-room depth. A tall interior brick furnace chimney rises from this area. At the northeast corner, a long wing extends northward for approximately 100 feet, the east wall of this wing being an extension of the front wall of the building's central section. Between these two discrete north blocks is a narrower north-center area, consisting of a single room adjoining the drill hall.

The principal entrance is located to the front of the drill hall, off center toward the south. Large metal letters on the front of the drill hall, above the main entrance, identify the building: "ARMED FORCES CENTER N.C. NATIONAL GUARD U.S. ARMY RESERVE". A garage bay entry is situated centrally on the west or rear end of the drill hall. On the second story on the north and south sides of the drill hall, large fixed-sash windows with vertically aligned panes admit light to the drill hall interior, five such windows on either elevation. Large multi-sash window panels also line the first-story sections on their east and south elevations. The north and west walls of the one-story sections are not pierced by openings. There are seven secondary pedestrian entries, two on the rear (west) wall of the drill hall, two on the south one-story section, two on the northwest block, and one on the north end of the northeast wing. The

building's exterior walls are faced with running bond brick masonry with occasional courses alternating stretchers and headers.

The interior plan centers on the large, open drill hall area. Doorways lead from the drill hall into the various rooms and chambers that line the perimeter of the building, and a long corridor, lined with rooms on either side, leads from the northeast corner of the drill hall to the other end of the northeast wing. The armory's rooms include offices, an instruction classroom, a kitchen, a weapons and ammunition vault, a rifle range, storage rooms, locker rooms and restrooms. The interior face of the exterior wall is composed of concrete block masonry, as are the load-bearing partition walls in the building.

**Setting:** The Asheboro Armory is located approximately 0.2 mile south of the core of downtown Asheboro. In this area, Fayetteville Street, the principal north-south boulevard for downtown, is lined with mid- to late twentieth-century, residential and small commercial properties, built up in relatively low density. The armory is situated on a landscaped piece of ground that rises just above street level with a gentle slope. Mature trees dot the parklike lawn surrounding the building. A large asphalt parking area adjoins the armory to the north, and wraps around the rear of the building to extend along the south side.

**Known Alterations:** The northeast wing of the building has been extended in length from approximately 20 feet to approximately 100 feet, this alteration evidently being made in order to accommodate a U.S. Army Reserve unit. The Asheboro Armory was originally built in the same A-Alt-type configuration as the Fair Bluff, Southern Pines, and St. Pauls armories.

**Historical Background:** Bids were opened for construction of the armory on January 24, 1957. L.B. Gallimore of Greensboro won the contract for general contractor. The low bids totaled \$121,330, including electrical and plumbing and heating work. It was planned that construction would begin around April 1, 1957. The Gallimore firm had recently completed the construction of armories in Thomasville, Warsaw, and Clinton. Building of the new armory was done with a combination of federal (75%), state (12.5%), and county and city funds (12.5% together) (Asheboro *Courier-Tribune* 1957:1; North Carolina Adjutant General 1958:12).

Final inspection of the finished armory took place during January 15-16, 1958. The *Report of the Adjutant General* recorded the total cost of construction as identical to the figure in the bid, \$121,330 (Asheboro *Courier-Tribune* 1958:1; North Carolina Adjutant General 1958:12).

Evaluation of National Register Eligibility: The Asheboro Armory is not eligible for listing in the National Register. The armory is not eligible under Criterion A as it is not significantly associated with the post-World War II NCARNG expansion program, having been built in 1957, which was late in the armory expansion period. This study has found no evidence that this armory was associated with important events or persons (Criterion B) in the history of Asheboro, North Carolina, or the United States. It is not significant under Criterion C, as it is not an important example of its type. Nor is it significant under Criterion D, as it does not have the potential to yield information important to prehistory or history.