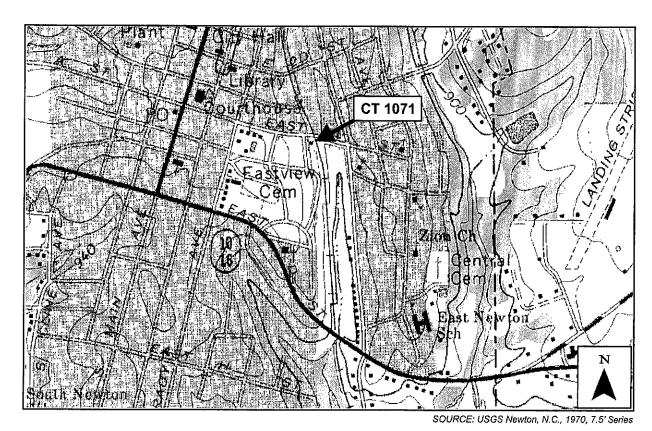

)

**Date of Construction:** 1955

Architectural Description: The North Wilkesboro National Guard Armory was constructed on the standard One-Unit plan, containing a high-bay drill hall fronted by a smaller administrative section or head house and flanked by wings forming a U-shape around the drill hall (Plate 19). The building has a concrete foundation and exterior walls with brick facing. All the roofs are flat. The one-story administrative section at the front (south) of the building contains the main entrance, which is set in a recessed center bay along with three sets of paired three-light metal hopper windows. The entrance is fitted with double-leaf one-light metal doors.



Figure 15: Location of Newton National Guard Armory



Plate 17: Newton National Guard Armory

Griffitts 2003



Figure 16: Location of Newton Motor Vehicle Storage Building



Plate 18: Newton Motor Vehicle Storage Building

Griffitts 2003

The drill hall is located behind the administrative section, and stands approximately twice as high as the administrative section, with ribbon windows set high on the side walls.

One-story, L-plan wings extend from each side of the drill hall. The east wing contains a side entrance into the building that consists of a double-leaf metal door inside a flat-roof hood with two metal pole supports.

The interior consists of various rooms and corridors arranged around the large open space of the drill hall, which is a large multi-purpose room with gymnasium-type flooring. Engaged brick piers support the exposed metal roof trusses. Wood slab doors provide access to t