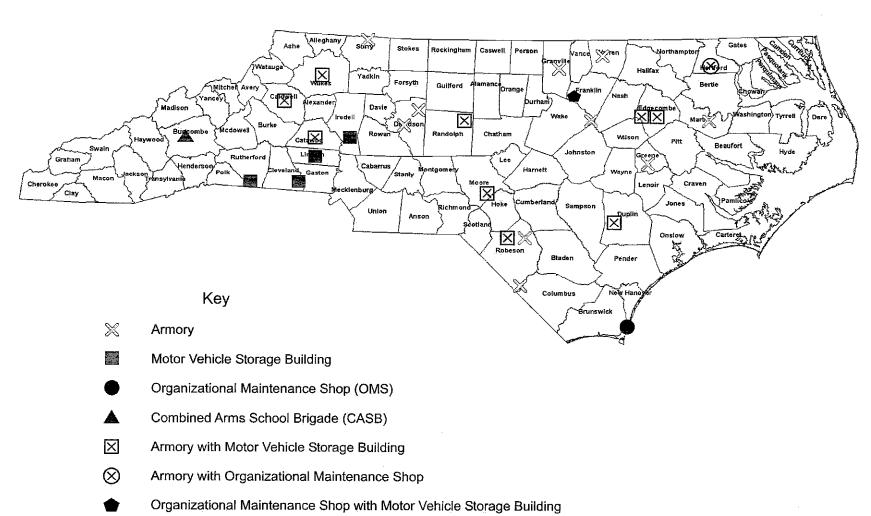

In accordance with DoD Instruction 4715.3 and AR 200-4, the North Carolina Army National Guard (NCARNG) implemented an ICRMP in 2001 covering all of its armories, organizational maintenance shops, Army aviation support facilities (AASF) in Morrisville and Salisbury, Camp Butner Training Site, Snow Camp Field Exercise Site, Combined Arms School Brigade (CASB) Asheville, and National Guard facilities at Fort Bragg and Fort Fisher. Among the high-priority actions recommended in the ICRMP was the completion of an inventory and a National Register of Historic Places evaluation for NCARNG armories and other resources built before 1958. To that end, NCARNG obtained funding from the National Guard Bureau to survey 24 armories, five organizational maintenance shops (OMS), and two non-armory buildings at CASB Asheville dating to between 1911 and 1958 (Figure 1), and to identify those that meet National Register of Historic Places Criteria for Evaluation (36 CFR 60.4).

## II. METHODOLOGY

The North Carolina ICRMP identified 24 armories, 12 motor vehicle storage buildings (MVSB), five organizational maintenance shops (OMS), and two non-armory buildings at the National Register listed CASB Asheville to be surveyed, as follows:

Armories:

Ahoskie, Asheboro, **Charlotte**, Fair Bluff, **Goldsboro**, **Henderson**, Lenoir, Lexington, Mount Airy, Newton, North Wilkesboro, Oxford, Red Springs, Rocky Mount, Snow Hill, Southern Pines, Saint Pauls, Statesville, Tarboro, Thomasville, Warrenton, Warsaw, Williamston, and Zebulon.

Motor Vehicle Storage Buildings:

**Asheboro**, Forest City, Kings Mountain, Lincolnton, Newton, North Wilkesboro, **Parkton**, Rocky Mount, Southern Pines, Statesville, Tarboro, and Warsaw.

Organizational Maintenance Shops:

Ahoskie, Lenoir, Red Springs, Wilmington, and Youngsville<sup>1</sup>

*Non-armory facilities:* 

Meathouse/Cannery and Frame Storage Building at CASB Asheville.

Since the completion of the ICRMP in November 2001, ownership of armories in Charlotte, Bold face Goldsboro, and Henderson and motor vehicle storage buildings in Asheboro and Parkton (indicated in boldface above) has been transferred to the local communities. As such, these buildings were not included in this survey effort.