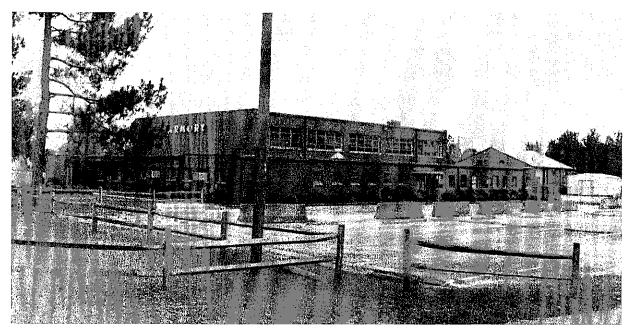

Fair Bluff, North Carolina, National Guard Armory (SSN# RB 516)

Location: 15055 Andrew Jackson Highway SW (Figure 8)

**Date of Construction: 1957** 

Architectural Description: The Fair Bluff Armory faces north toward Andrew Jackson Highway (U.S. Route 76). The armory is an example of the A-Alt armory type (Plate 9). The plan of the building is irregular in shape. A large, flat-roofed high-bay drill hall occupies the center. A flat-roofed, one-story unit extends along the east side of the drill hall, overlapping the drill hall's end walls to both north (front) and south (rear). Flat-roofed, one-story sections also extend along the front wall of the drill hall and along its west side. The north one-story section, however, is organized as two discrete blocks or wings. At the southwest corner of the building, the one-story unit extending along the drill hall is of two-room instead of one-room depth. A tall interior brick furnace chimney rises from this area. At the northwest corner, an attenuated wing extends westward, the north wall of this wing being an extension of the front wall of the building's central section. Between these two discrete west blocks is a narrower west-center area, consisting of a single room adjoining the drill hall.

The principal entrance is located to the front of the drill hall, off center toward the east. Large metal letters on the front of the drill hall, above the main entrance, identify the building ("N.G. ARMORY"). A garage bay entry is situated centrally on the south or rear end of the drill hall.

On the second story on the east and west sides of the drill hall, large fixed-sash windows with vertically aligned panes admit light to the drill hall interior, five such windows on either elevation. Large multi-sash window panels also line the first-story sections on their north and east elevations. The south and west walls of the one-story sections are not pierced by openings. There are seven secondary pedestrian entries, two on the rear (south) wall of the drill hall, two on the east one-story section, two on the southwest block, and one on the west end of the northwest wing. The building's exterior walls are faced with running bond brick masonry with occasional courses alternating stretchers and headers.

Plate 9: Fair Bluff National Guard Armory

The interior of the building was not surveyed for the present study because of difficulties in arranging access.

**Setting:** The Fair Bluff Armory is located in a rural setting on the south side of the U.S. Route 76 highway, approximately one mile west of the town center. The Seaboard Coast Line Railroad track passes close by the south or rear side of the armory. The lawn extends to north and west from the building, buffering it from the highway. Pine woods with tall trees abut the armory property to east and south. To the west stands a mid-twentieth-century house on a small lot.

**Known Alterations:** No significant alterations are visible from the exterior of the armory.

**Historical Background:** From its organization during 1946-1947 until the completion of the armory building in late 1957, Fair Bluff's National Guard unit, Battery B of the 130<sup>th</sup> Anti-Aircraft Artillery Battalion, was housed in the rear portion of a relatively large brick commercial building. Bids were opened for construction of the armory in November 1956. Final cost of the building was \$123,897, of which the federal government provided 75 percent, the state 17.5 percent, and local contributions 7.5 percent. The Fair Bluff Rotary Club and other local civic organizations raised \$9,000 to complete the local allotment, paying for the building site and the acquisition and installation of essential armory equipment, including utility systems, kitchen fixtures and appliances, and lockers. This fundraising activity included a chicken and ham supper put on by the local American Legion unit to provide the final \$1,000 (North Carolina Adjutant General 1958:12; Whiteville *Reporter* 1958).

Figure 8: Location of Fair Bluff National Guard Armory

The Whiteville *Reporter* noted that the Fair Bluff Armory was the state's first armory building on a new pattern, providing 15,070 square feet of space and a new spatial arrangement designed for "better utility." The armory was dedicated on May 15, 1958 (Tabor City *Tribune* 1958; Whiteville *Reporter* 1958).

Evaluation of National Register Eligibility: The Fair Bluff Armory is not eligible for listing in the National Register of Historic Places. The armory is not eligible under Criterion A as it is not significantly associated with the post-World War II NCARNG expansion program, having been constructed several years after the initiation of the program. This study has found no evidence that this armory was associated with important events or persons (Criterion B) in the history of Fair Bluff, North Carolina, or the United States. It is not significant under Criterion C, as it is not an important example of its type. Nor is it significant under Criterion D, as it does not have the potential to yield information important to prehistory or history.