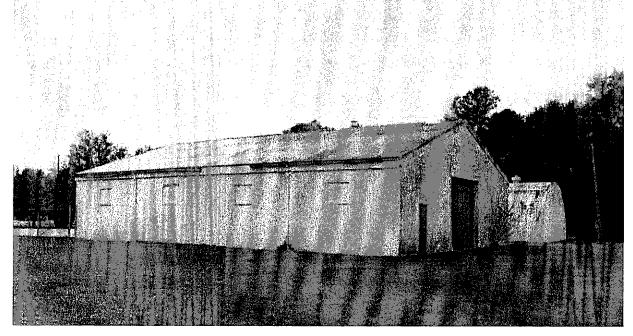

Ahoskie, North Carolina, Organizational Maintenance Shop #19 (SSN# HF 676)

**Location:** 408 Peachtree Street (Figure 4)

**Date of Construction:** 1955

**Architectural Description:** The OMS #19 is a three-bay brick garage-like building with a parapet roof (Plate 5). The main (northeast) façade features three large overhead doors. A mandoor and a narrow lean-to with a six-light metal-frame window are on the southeast façade.

**Setting:** The OMS #19 is part of the Ahoskie National Guard Armory complex, located approximately one-half block northeast of U.S. Route 13, the main north-south highway through the town. The highway is lined with mid- to late twentieth-century commercial buildings. The OMS is situated along the southwest edge of the property.

**Known Alterations:** Sometime in the 1980s a gable-roofed frame shed was added to the southeast façade of the OMS. The shed has a concrete pier foundation, board and batten siding, and an asphalt-shingle roof.

Historical Background: The Organizational Maintenance Shop #19 was constructed in 1955.

**Evaluation of National Register Eligibility:** The Ahoskie Organizational Maintenance Shop is not eligible for the National Register. Organizational maintenance shops in general are not a significant building type within the historic context of the North Carolina National Guard, as they served a secondary function often as part of larger armory complexes. This study has found

no evidence that this OMS was associated with important events (Criterion A) or persons (Criterion B) in the history of Ahoskie, North Carolina, or the United States. The building is not significant under Criterion D, as it does not have the potential to yield information important to prehistory or history. The armory complex as a whole is not eligible under any criterion.