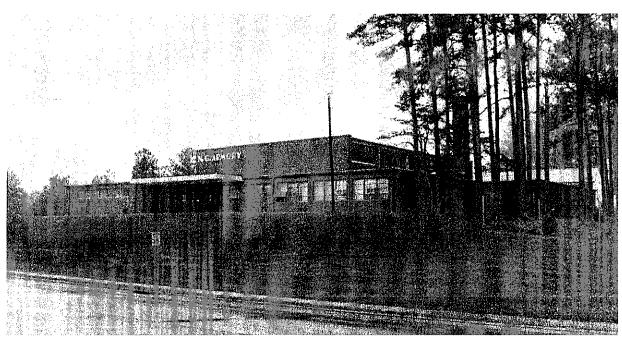

The MVSB in Southern Pines does not follow this typical plan. The 1951 Southern Pines MVSB is five bays deep with no shed roof section. Though not all MVSBs were included in this study, it seems likely that sometime in the early 1950s the NCARNG adopted this five-bay standard layout for the MVSB.