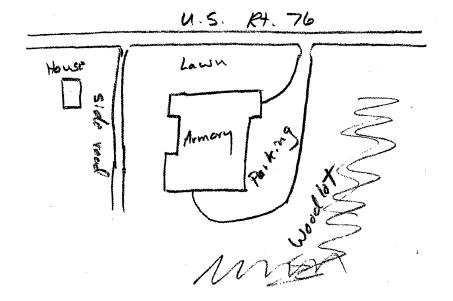

Fair Bluff, North Carolina, National Guard Armory (SSN# RB 516)

Location: 15055 Andrew Jackson Highway SW (Figure 8)

**Date of Construction: 1957** 

Architectural Description: The Fair Bluff Armory faces north toward Andrew Jackson Highway (U.S. Route 76). The armory is an example of the A-Alt armory type (Plate 9). The plan of the building is irregular in shape. A large, flat-roofed high-bay drill hall occupies the center. A flat-roofed, one-story unit extends along the east side of the drill hall, overlapping the drill hall's end walls to both north (front) and south (rear). Flat-roofed, one-story sections also extend along the front wall of the drill hall and along its west side. The north one-story section, however, is organized as two discrete blocks or wings. At the southwest corner of the building, the one-story unit extending along the drill hall is of two-room instead of one-room depth. A tall interior brick furnace chimney rises from this area. At the northwest corner, an attenuated wing extends westward, the north wall of this wing being an extension of the front wall of the building's central section. Between these two discrete west blocks is a narrower west-center area, consisting of a single room adjoining the drill hall.

Plate 9: Fair Bluff National Guard Armory

The interior of the building was not surveyed for the present study because of difficulties in arranging access.

**Setting:** The Fair Bluff Armory is located in a rural setting on the south side of the U.S. Route 76 highway, approximately one mile west of the town center. The Seaboard Coast Line Railroad track passes close by the south or rear side of the armory. The lawn extends to north and west from the building, buffering it from the highway. Pine woods with tall trees abut the armory property to east and south. To the west stands a mid-twentieth-century house on a small lot.

**Known Alterations:** No significant alterations are visible from the exterior of the armory.

**Historical Background:** From its organization during 1946-1947 until the completion of the armory building in late 1957, Fair Bluff's National Guard unit, Battery B of the 130<sup>th</sup> Anti-Aircraft Artillery Battalion, was housed in the rear portion of a relatively large brick commercial building. Bids were opened for construction of the armory in November 1956. Final cost of the building was \$123,897, of which the federal government provided 75 percent, the state 17.5 percent, and local contributions 7.5 percent. The Fair Bluff Rotary Club and other local civic organizations raised \$9,000 to complete the local allotment, paying for the building site and the acquisition and installation of essential armory equipment, including utility systems, kitchen fixtures and appliances, and lockers. This fundraising activity included a chicken and ham supper put on by the local American Legion unit to provide the final \$1,000 (North Carolina Adjutant General 1958:12; Whiteville *Reporter* 1958).

Figure 8: Location of Fair Bluff National Guard Armory

The Whiteville *Reporter* noted that the Fair Bluff Armory was the state's first armory building on a new pattern, providing 15,070 square feet of space and a new spatial arrangement designed for "better utility." The armory was dedicated on May 15, 1958 (Tabor City *Tribune* 1958; Whiteville *Reporter* 1958).