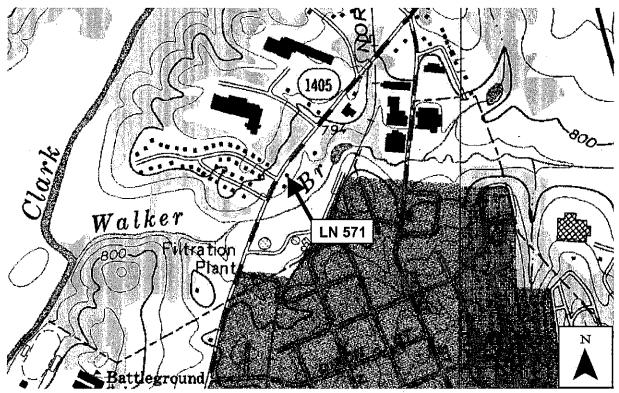

Plate 11: Kings Mountain Motor Vehicle Storage Building

Griffitts 2003

Figure 10: Location of Kings Mountain Motor Vehicle Storage Building

Lenoir, North Carolina, National Guard Armory (SSN# CW 76)
Location: Route 18 and South Morganton Boulevard (Figure 11)