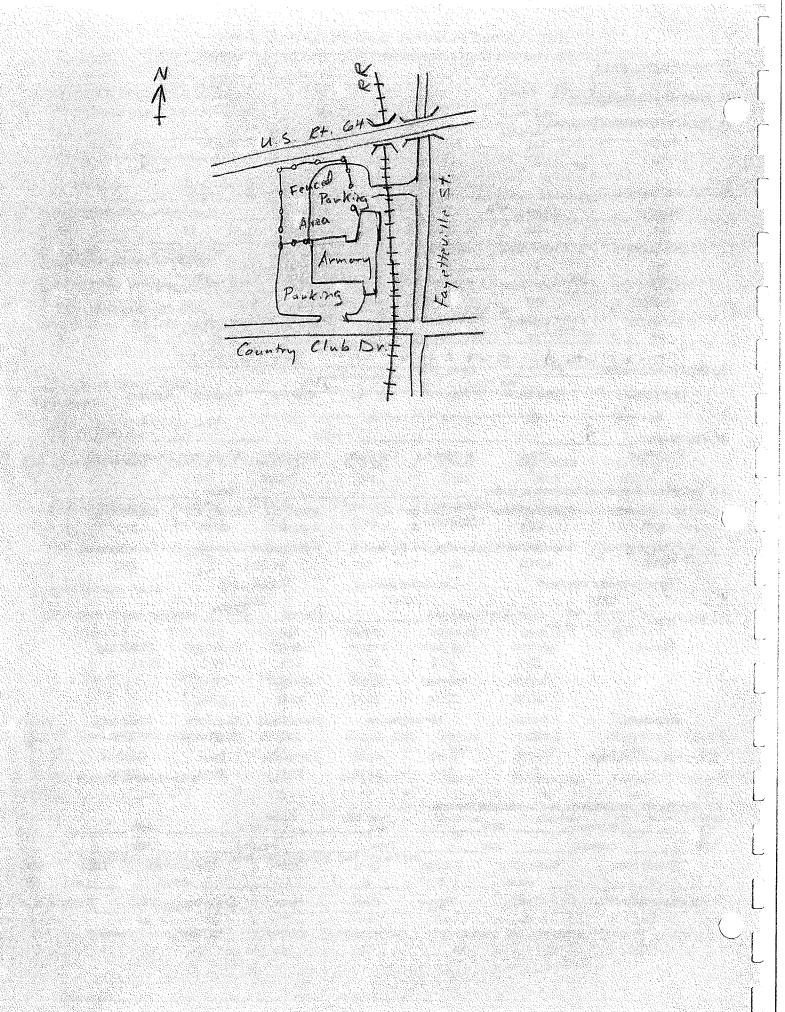

Deiber 2003

Asheboro, North Carolina, National Guard Armory (SSN# RD 839)

**Location:** 1430 South Fayetteville Street (Figure 5)

**Date of Construction:** 1958

Architectural Description: The Asheboro Armory faces east toward Fayetteville Street. The armory is an example of the A-Alt armory type, as modified subsequent to its original construction (Plate 6). The plan of the building is irregular in shape. A large, flat-roofed high bay drill hall occupies the center. A flat-roofed, one-story unit extends along the south side of the drill hall, overlapping the drill hall's end walls to both east (front) and west (rear). Flat-roofed, one-story sections also extend along the front wall of the drill hall and along its north side. The north one-story section, however, is organized as two discrete blocks or wings. At the northwest corner of the building, the one-story unit extending along the drill hall is of two-room instead of one-room depth. A tall interior brick furnace chimney rises from this area. At the northeast corner, a long wing extends northward for approximately 100 feet, the east wall of this wing being an extension of the front wall of the building's central section. Between these two discrete north blocks is a narrower north-center area, consisting of a single room adjoining the drill hall.

**Setting:** The Asheboro Armory is located approximately 0.2 mile south of the core of downtown Asheboro. In this area, Fayetteville Street, the principal north-south boulevard for downtown, is lined with mid- to late twentieth-century, residential and small commercial properties, built up in relatively low density. The armory is situated on a landscaped piece of ground that rises just above street level with a gentle slope. Mature trees dot the parklike lawn surrounding the building. A large asphalt parking area adjoins the armory to the north, and wraps around the rear of the building to extend along the south side.

**Known Alterations:** The northeast wing of the building has been extended in length from approximately 20 feet to approximately 100 feet, this alteration evidently being made in order to accommodate a U.S. Army Reserve unit. The Asheboro Armory was originally built in the same A-Alt-type configuration as the Fair Bluff, Southern Pines, and St. Pauls armories.