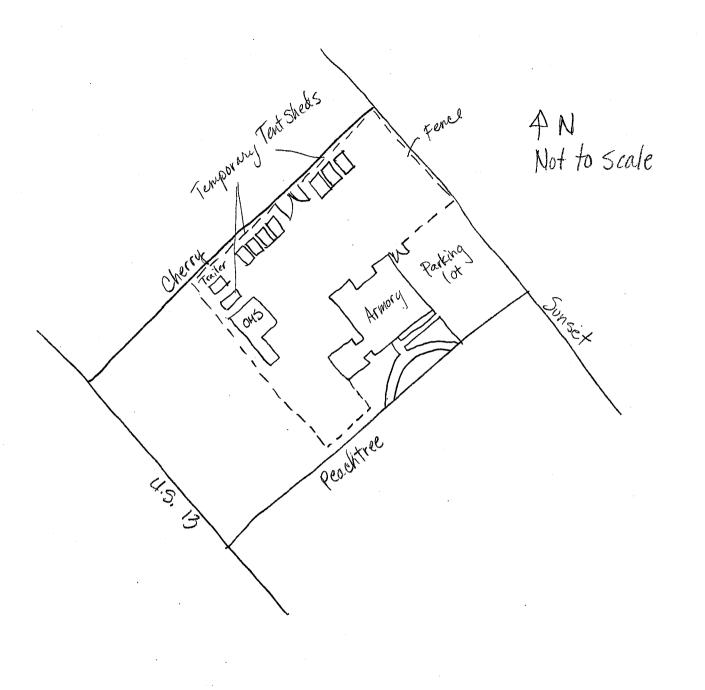

Ahoskie, North Carolina, National Guard Armory (SSN# HF 675)

**Location:** 408 Peachtree Street (Figure 4)

**Date of Construction: 1954** 

Architectural Description: The Ahoskie Armory faces southeast toward Peachtree Street. The armory features a high-bay drill hall flanked by one-story, flat-roofed sections on the main and side elevations (Plate 4). The armory has a poured concrete foundation and concrete block walls with brick cladding. The one-story section along the main facade has a recessed entry flanked by a two fenestrated bays on the southwest side and six fenestrated bays on the northeast side, each containing a metal-frame two-light window. The one-story section on the northeast side has 13 fenestrated bays and an entrance bay. The one-story section on the southwest side is seven bays deep; the sixth bay contains an entry and the remaining bays contain multi-pane, metal-frame windows of varying sizes. The rear facade contains one overhead door and two conventional-size doors. The high-bay drill hall has a solid wall on its main and rear facades. Upper portions of the side elevations have five fenestrated bays on the south side and five fenestrated bays on the north side. Each of the bays contains four metal-frame, multi-pane windows.

The plan of the building is irregular in shape. The interior consists of a drill floor in the center, with kitchen, classrooms, offices, and restroom/locker rooms arranged in a U-shape along the front (southeast) and sides (northeast and southwest). The boiler room and supply room are located along the rear of the drill hall. A large overhead door occupies the center of the drill hall's rear elevation. A one-story addition contains offices, a mail room, and a conference room arranged on either side of a central corridor. The interior walls are painted concrete block except for the restrooms and locker room, which have glazed tile walls.

**Setting:** The Ahoskie Armory is located approximately one-half block northeast of U.S. Route 13, the main north-south highway through town. The highway is lined with mid- to late twentieth-century commercial buildings. The armory is situated in the center of the property with a circle drive and open lawn on the southeast side. A gravel parking lot is situated in the northeast corner. The remainder of the property is also graveled and enclosed with barbed wire fence with gates on Cherry and Peachtree streets. Eight tent sheds, a semi-truck trailer, and the Organizational Maintenance Shop #19 are located within the enclosure.

**Known Alterations:** In 1985 an addition was constructed on the southwest corner of the armory to house battalion HQ offices and administrative spaces. The main (southeast) façade of the addition has six fenestrated bays, each of which contains a three-light wood frame window. The rear (northwest) façade contains six fenestrated bays, each with a three-light wood-frame window. The side (southwest) façade has a single, centrally located entrance.