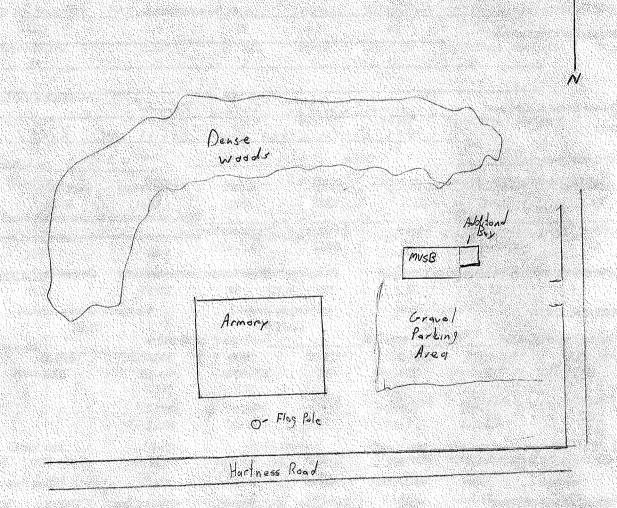

Fair Bluff, North Carolina, National Guard Armory (SSN# RB 516)

Location: 15055 Andrew Jackson Highway SW (Figure 8)

**Date of Construction: 1957** 

Architectural Description: The Fair Bluff Armory faces north toward Andrew Jackson Highway (U.S. Route 76). The armory is an example of the A-Alt armory type (Plate 9). The plan of the building is irregular in shape. A large, flat-roofed high-bay drill hall occupies the center. A flat-roofed, one-story unit extends along the east side of the drill hall, overlapping the drill hall's end walls to both north (front) and south (rear). Flat-roofed, one-story sections also extend along the front wall of the drill hall and along its west side. The north one-story section, however, is organized as two discrete blocks or wings. At the southwest corner of the building, the one-story unit extending along the drill hall is of two-room instead of one-room depth. A tall interior brick furnace chimney rises from this area. At the northwest corner, an attenuated wing extends westward, the north wall of this wing being an extension of the front wall of the building's central section. Between these two discrete west blocks is a narrower west-center area, consisting of a single room adjoining the drill hall.

The principal entrance is located to the front of the drill hall, off center toward the east. Large metal letters on the front of the drill hall, above the main entrance, identify the building ("N.G. ARMORY"). A garage bay entry is situated centrally on the south or rear end of the drill hall.

On the second story on the east and west sides of the drill hall, large fixed-sash windows with vertically aligned panes admit light to the drill hall interior, five such windows on either elevation. Large multi-sash window panels also line the first-story sections on their north and east elevations. The south and west walls of the one-story sections are not pierced by openings. There are seven secondary pedestrian entries, two on the rear (south) wall of the drill hall, two on the east one-story section, two on the southwest block, and one on the west end of the northwest wing. The building's exterior walls are faced with running bond brick masonry with occasional courses alternating stretchers and headers.

Plate 9: Fair Bluff National Guard Armory

The interior of the building was not surveyed for the present study because of difficulties in arranging access.

**Setting:** The Fair Bluff Armory is located in a rural setting on the south side of the U.S. Route 76 highway, approximately one mile west of the town center. The Seaboard Coast Line Railroad track passes close by the south or rear side of the armory. The lawn extends to north and west from the building, buffering it from the highway. Pine woods with tall trees abut the armory property to east and south. To the west stands a mid-twentieth-century house on a small lot.

**Known Alterations:** No significant alterations are visible from the exterior of the armory.

**Historical Background:** From its organization during 1946-1947 until the completion of the armory building in late 1957, Fair Bluff's National Guard unit, Battery B of the 130<sup>th</sup> Anti-Aircraft Artillery Battalion, was housed in the rear portion of a relatively large brick commercial building. Bids were opened for construction of the armory in November 1956. Final cost of the building was \$123,897, of which the federal government provided 75 percent, the state 17.5 percent, and local contributions 7.5 percent. The Fair Bluff Rotary Club and other local civic organizations raised \$9,000 to complete the local allotment, paying for the building site and the acquisition and installation of essential armory equipment, including utility systems, kitchen fixtures and appliances, and lockers. This fundraising activity included a chicken and ham supper put on by the local American Legion unit to provide the final \$1,000 (North Carolina Adjutant General 1958:12; Whiteville *Reporter* 1958).

Figure 8: Location of Fair Bluff National Guard Armory

The Whiteville *Reporter* noted that the Fair Bluff Armory was the state's first armory building on a new pattern, providing 15,070 square feet of space and a new spatial arrangement designed for "better utility." The armory was dedicated on May 15, 1958 (Tabor City *Tribune* 1958; Whiteville *Reporter* 1958).