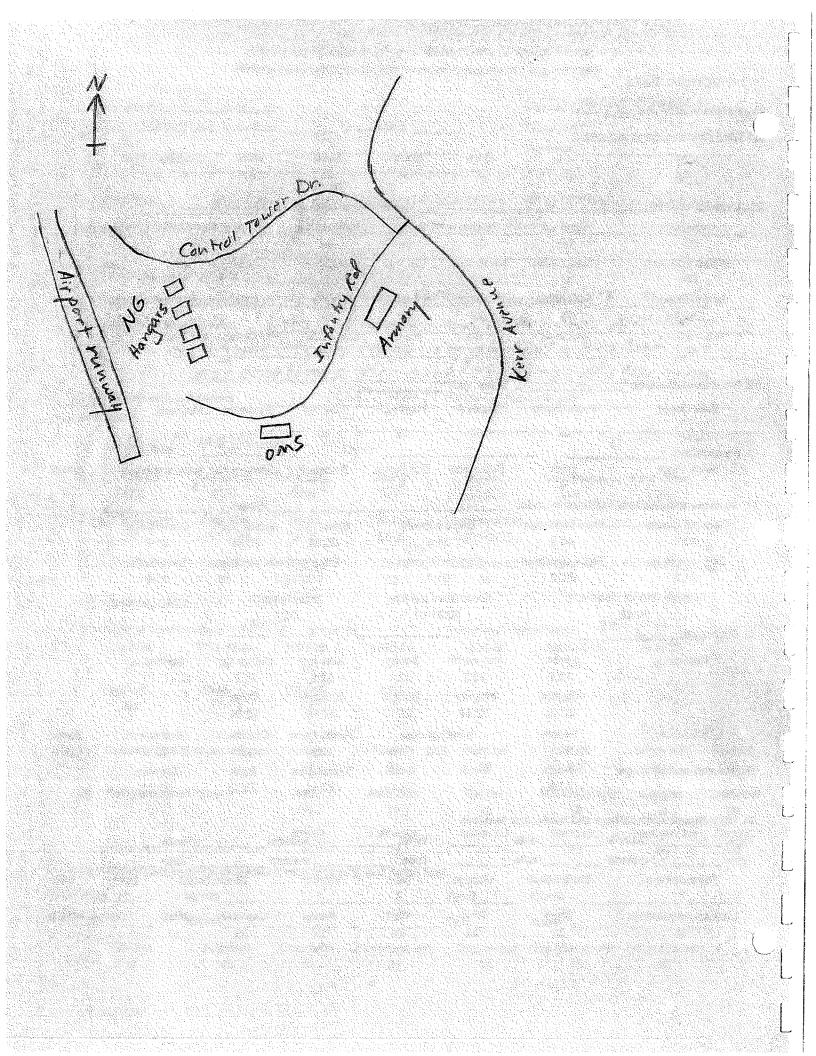

Ahoskie, North Carolina, National Guard Armory (SSN# HF 675)

**Location:** 408 Peachtree Street (Figure 4)

**Date of Construction: 1954** 

Architectural Description: The Ahoskie Armory faces southeast toward Peachtree Street. The armory features a high-bay drill hall flanked by one-story, flat-roofed sections on the main and side elevations (Plate 4). The armory has a poured concrete foundation and concrete block walls with brick cladding. The one-story section along the main facade has a recessed entry flanked by a two fenestrated bays on the southwest side and six fenestrated bays on the northeast side, each containing a metal-frame two-light window. The one-story section on the northeast side has 13 fenestrated bays and an entrance bay. The one-story section on the southwest side is seven bays deep; the sixth bay contains an entry and the remaining bays contain multi-pane, metal-frame windows of varying sizes. The rear facade contains one overhead door and two conventional-size doors. The high-bay drill hall has a solid wall on its main and rear facades. Upper portions of the side elevations have five fenestrated bays on the south side and five fenestrated bays on the north side. Each of the bays contains four metal-frame, multi-pane windows.

The plan of the building is irregular in shape. The interior consists of a drill floor in the center, with kitchen, classrooms, offices, and restroom/locker rooms arranged in a U-shape along the front (southeast) and sides (northeast and southwest). The boiler room and supply room are located along the rear of the drill hall. A large overhead door occupies the center of the drill hall's rear elevation. A one-story addition contains offices, a mail room, and a conference room arranged on either side of a central corridor. The interior walls are painted concrete block except for the restrooms and locker room, which have glazed tile walls.

**Setting:** The Ahoskie Armory is located approximately one-half block northeast of U.S. Route 13, the main north-south highway through town. The highway is lined with mid- to late twentieth-century commercial buildings. The armory is situated in the center of the property with a circle drive and open lawn on the southeast side. A gravel parking lot is situated in the northeast corner. The remainder of the property is also graveled and enclosed with barbed wire fence with gates on Cherry and Peachtree streets. Eight tent sheds, a semi-truck trailer, and the Organizational Maintenance Shop #19 are located within the enclosure.

**Known Alterations:** In 1985 an addition was constructed on the southwest corner of the armory to house battalion HQ offices and administrative spaces. The main (southeast) façade of the addition has six fenestrated bays, each of which contains a three-light wood frame window. The rear (northwest) façade contains six fenestrated bays, each with a three-light wood-frame window. The side (southwest) façade has a single, centrally located entrance.

Historical Background: Bids were received for construction of the armory on November 19, 1953. The new armory was to house the 167<sup>th</sup> Military Police Battalion and Headquarters—units that had been headquartered in the George Newbern Building on East Main Street in Ahoskie. The armory was financed with federal, state, and local funds; the city of Ahoskie donated the site and water infrastructure (Roanoke-Chowan *Daily News* 1953:1). On November 26, 1954, the new armory was dedicated with an open house, supper, and dance. Congressman Herbert C. Bonner, Ahoskie Mayor J.B. Burden, and North Carolina Adjutant General John Hall Manning attended the ceremonies (Roanoke-Chowan *Daily News* 1954:1).

Evaluation of National Register Eligibility: The Ahoskie Armory is not eligible for the National Register. This study has found no evidence that this armory was associated with important events (Criterion A) or persons (Criterion B) in the history of Ahoskie, North Carolina, or the United States. The armory is not eligible under Criterion A as it is not significantly associated with the post-World War II NCARNG expansion program. It is not significant under Criterion C, as it is not an important example of the one-unit armory type. Nor is it significant under Criterion D, as it does not have the potential to yield information important to prehistory or history. The armory complex as a whole is not eligible under any criterion. In the mid-1950s it was common practice in North Carolina to combine armory and organizational maintenance shop (OMS) functions. Though most OMSs were housed in rehabilitated motor vehicle storage buildings (MVSB), the National Guard constructed new OMS buildings at Ahoskie, Wilmington, and Youngsville.

Ahoskie, North Carolina, Organizational Maintenance Shop #19 (SSN# HF 676)

**Location:** 408 Peachtree Street (Figure 4)

**Date of Construction:** 1955

**Architectural Description:** The OMS #19 is a three-bay brick garage-like building with a parapet roof (Plate 5). The main (northeast) façade features three large overhead doors. A mandoor and a narrow lean-to with a six-light metal-frame window are on the southeast façade.

**Setting:** The OMS #19 is part of the Ahoskie National Guard Armory complex, located approximately one-half block northeast of U.S. Route 13, the main north-south highway through the town. The highway is lined with mid- to late twentieth-century commercial buildings. The OMS is situated along the southwest edge of the property.

**Known Alterations:** Sometime in the 1980s a gable-roofed frame shed was added to the southeast façade of the OMS. The shed has a concrete pier foundation, board and batten siding, and an asphalt-shingle roof.

Historical Background: The Organizational Maintenance Shop #19 was constructed in 1955.

**Evaluation of National Register Eligibility:** The Ahoskie Organizational Maintenance Shop is not eligible for the National Register. Organizational maintenance shops in general are not a significant building type within the historic context of the North Carolina National Guard, as they served a secondary function often as part of larger armory complexes. This study has found

no evidence that this OMS was associated with important events (Criterion A) or persons (Criterion B) in the history of Ahoskie, North Carolina, or the United States. The building is not significant under Criterion D, as it does not have the potential to yield information important to prehistory or history. The armory complex as a whole is not eligible under any criterion.

SOURCE: USGS Ahoskie, N.C., 1982, 7.5' Series

Figure 4: Location of Ahoskie National Guard Armory and Organizational Maintenance Shop #19

Plate 4: Ahoskie National Guard Armory

Deiber 2003

Plate 5: Ahoskie Organizational Maintenance Shop