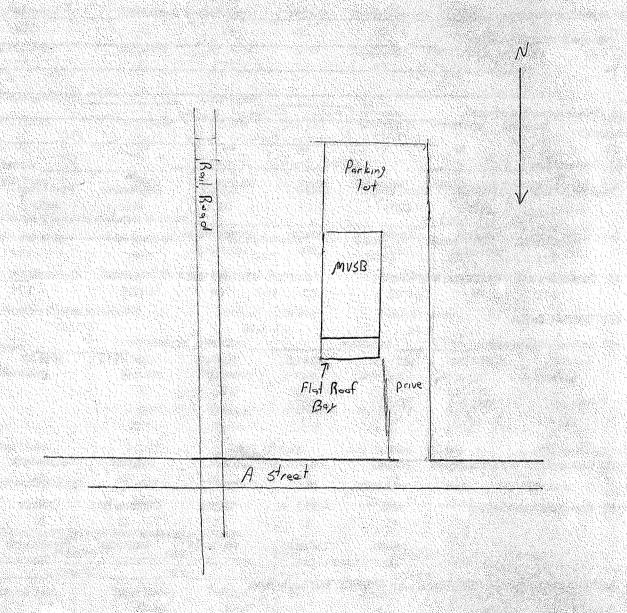

Forest City, North Carolina, National Guard Motor Vehicle Storage Building (SSN# RF 445)

**Location:** Trade and Wingo Streets (Figure 9)

Date of Construction: 1949

Architectural Description: The Forest City MVSB was constructed according to standard designs for NCARNG motor vehicle storage buildings during the mid-twentieth century (Plate 10). It is a one-story concrete block building with brick facing. The building has three-light metal windows and an asphalt-shingle-clad, gable-front roof. Two garage bays with metal overhead doors are located on the building's west elevation along with louvered windows in the gable end above the doors. An additional garage bay with a metal overhead door is located at the east end of the building's south elevation. A one-story flat roofed wing extending from the east end of the building has an additional garage bay with a metal overhead door on the south elevation.

**Setting:** The Forest City MVSB is located in downtown Forest City on a level site at the intersection of Trade and Wingo streets. Main Street, the heart of Forest City's central business district, is located one block south of the MVSB. A cemetery is located on the west side of Wingo Street.