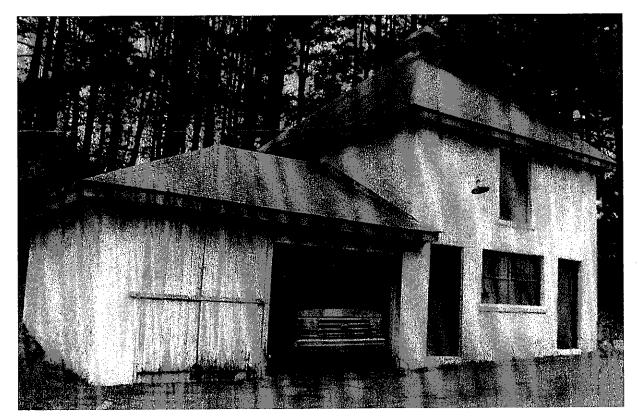

Outbuildings: Two outbuildings are located west of the CASB building. A two-story building originally used as a smokehouse for the boys' school was constructed circa 1950 (Plate 7). The building has stucco walls and an asphalt-shingle-clad hipped roof with an interior brick chimney. Two wood doors are located on the east (front) elevation. A one-story hipped-roof bay with a garage door extends from the south end of the building. The former smokehouse is currently used as a laundry facility. A storage shed constructed circa 1970 is located south of the laundry building (Plate 8). It is set on a concrete block foundation and has weatherboard-sided walls and an asphalt-shingle-clad, gable-front roof. Both buildings are in good condition. Neither was inspected on the interior during the field survey.

National Register Evaluation: The Asheville CASB has been listed in the National Register of Historic Places. At the time of the listing the former smokehouse was considered non-contributing because it was not yet 50 years old. The building, constructed around 1950, has now matured beyond 50 years. Because it has good overall integrity and is associated with the utilization of the property as a self-sustaining farm, the building should be considered a contributing element to the National Register-listed property. The storage shed is a modern, non-contributing building (Figure 7).

Figure 6: Location of CASB Asheville

Plate 7: Smokehouse

Griffitts 2003

Plate 8: Storage Shed

Griffitts 2003

Figure 7: Contributing and Non-Contributing Buildings of the National Register Listed CASB Asheville