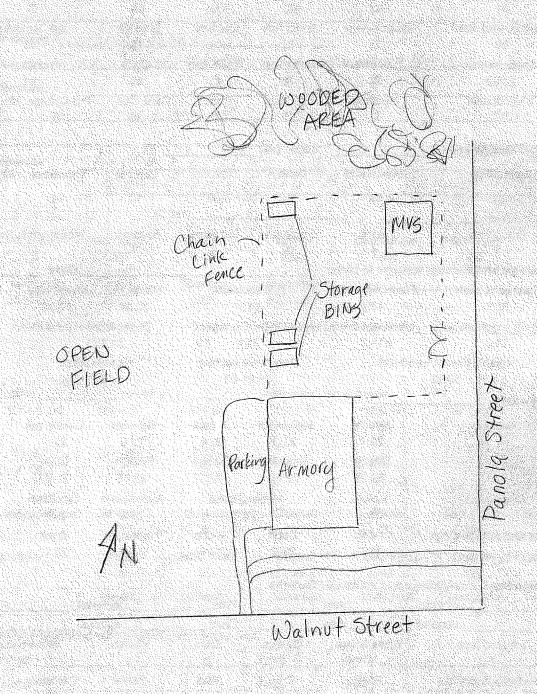

Forest City, North Carolina, National Guard Motor Vehicle Storage Building (SSN# RF 445)

**Location:** Trade and Wingo Streets (Figure 9)

Date of Construction: 1949

Architectural Description: The Forest City MVSB was constructed according to standard designs for NCARNG motor vehicle storage buildings during the mid-twentieth century (Plate 10). It is a one-story concrete block building with brick facing. The building has three-light metal windows and an asphalt-shingle-clad, gable-front roof. Two garage bays with metal overhead doors are located on the building's west elevation along with louvered windows in the gable end above the doors. An additional garage bay with a metal overhead door is located at the east end of the building's south elevation. A one-story flat roofed wing extending from the east end of the building has an additional garage bay with a metal overhead door on the south elevation.

**Setting:** The Forest City MVSB is located in downtown Forest City on a level site at the intersection of Trade and Wingo streets. Main Street, the heart of Forest City's central business district, is located one block south of the MVSB. A cemetery is located on the west side of Wingo Street.

**Known Alterations:** The building has had no known alterations.

**Historical Background:** The motor vehicle storage building was constructed for Battery B of the 112<sup>th</sup> Field Artillery Battalion of the NCARNG stationed in Spindale. When constructed, the building measured 52x90 feet and was located at the back of a lot owned by the Guard that fronted Main Street. The new building replaced a temporary building previously located on the site (*Forest City Courier* 1949:1).

**National Register Evaluation:** The Forest City MVSB is not eligible for listing in the National Register of Historic Places. This study has found no evidence that this MVSB was associated with important events (Criterion A) or persons (Criterion B) in the history of Forest City, North Carolina, or the United States. The Forest City MVSBs is not the first to be

Plate 10: Forest City Motor Vehicle Storage Building

Griffitts 2003

Figure 9: Location of Forest City Motor Vehicle Storage Building

constructed in the state and is therefore not eligible under Criterion C as an important example of the MVSB type. Nor is it significant under Criterion D, as it does not have the potential to yield information important to prehistory or history.