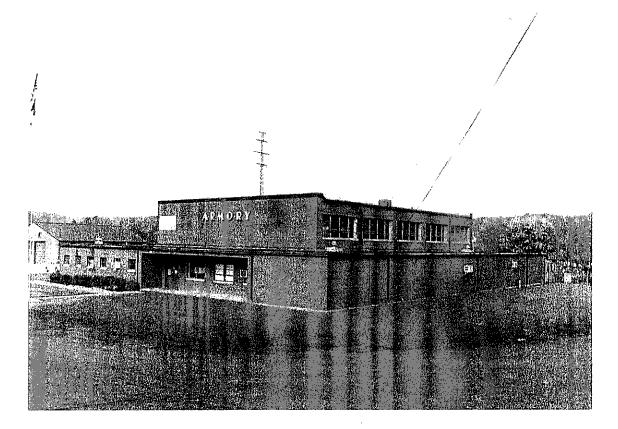

Figure 2: Typical Floor Plan of Reversed One-Unit Armory, North Carolina

NCARNG 2003

Plate 2: One-Unit Armory, North Wilkesboro, North Carolina

Griffitts 2003

Table 3: Reversed One-Unit/One-Unit Armories Surveyed

| Location         | Year Constructed | Plan Type                  |
|------------------|------------------|----------------------------|
| Lenoir           | 1953             | Modified Reversed One-Unit |
| Red Springs      | 1953             | Reversed One Unit          |
| Thomasville      | 1954             | One-Unit                   |
| Lexington        | 1954             | Reversed One Unit          |
| Oxford           | 1954             | Reversed One Unit          |
| Williamston      | 1954             | Reversed One Unit          |
| Zebulon          | 1954             | Reversed One Unit          |
| Ahoskie          | 1954             | Reversed One-Unit          |
| Bladenboro       | 1955             | One-Unit                   |
| North Wilkesboro | 1955             | One-Unit                   |
| Hickory          | 1955             | Reversed One Unit          |
| Tarboro          | 1956             | One-Unit                   |
| Warsaw           | 1956             | Reversed One Unit          |