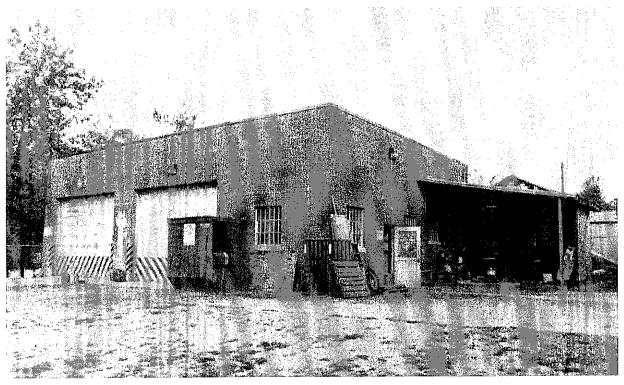

In the mid-1950s the North Carolina Army National Guard began to construct organizational maintenance shops (OMS), which are principally used to maintain vehicles. OMSs are often associated with armories, but can also be stand-alone properties. These buildings are very utilitarian, resembling automobile garages with numerous vehicle bays on the main façade (Plate 3). As larger armory facilities were built in the mid-1950s, many MVSBs were converted into OMS facilities, among them OMS #16 (Youngsville), OMS #10 (Red Springs), and OMS #2 (Lenoir). Buildings built specifically to serve as OMS facilities in the mid-1950s include OMS#19 (Ahoskie), OMS #17 (Wilmington), and a second OMS building at OMS #16 (Youngsville).

Figure 3: Floor Plan of A-Alt Armory, Mount Airy, North Carolina

NCARNG 2003

Plate 3: Organizational Maintenance Shop, Youngsville, North Carolina

Deiber 2003