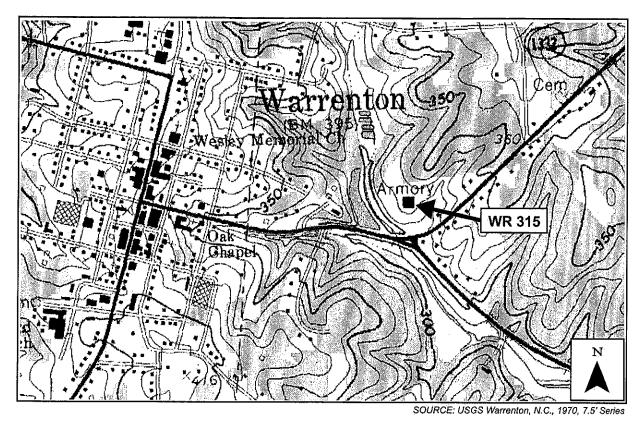

Stylistically, armories built under the WPA program followed the "newer tendencies toward simplification in architectural style" (Everett n.d.:35). The clean uncomplicated forms of the Modernistic styles were widely used in WPA armory construction. Most often WPA armories exhibited an unelaborated Art Deco style (Everett n.d.:37). Many of the WPA armories in North Carolina reflect this trend, among them the Washington Armory (1936) and the Warrenton Armory (1941).