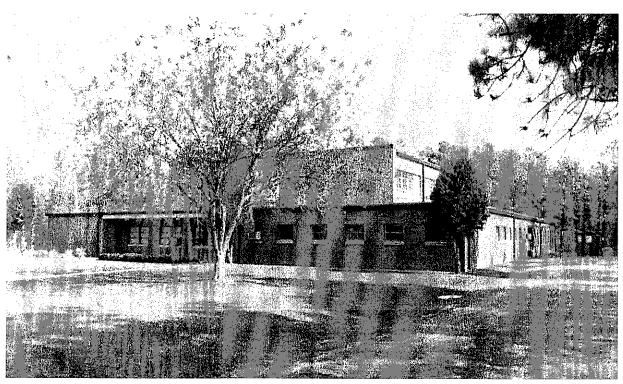

Fair Bluff, North Carolina, National Guard Armory (SSN# RB 516)

Location: 15055 Andrew Jackson Highway SW (Figure 8)

**Date of Construction: 1957** 

Architectural Description: The Fair Bluff Armory faces north toward Andrew Jackson Highway (U.S. Route 76). The armory is an example of the A-Alt armory type (Plate 9). The plan of the building is irregular in shape. A large, flat-roofed high-bay drill hall occupies the center. A flat-roofed, one-story unit extends along the east side of the drill hall, overlapping the drill hall's end walls to both north (front) and south (rear). Flat-roofed, one-story sections also extend along the front wall of the drill hall and along its west side. The north one-story section, however, is organized as two discrete blocks or wings. At the southwest corner of the building, the one-story unit extending along the drill hall is of two-room instead of one-room depth. A tall interior brick furnace chimney rises from this area. At the northwest corner, an attenuated wing extends westward, the north wall of this wing being an extension of the front wall of the building's central section. Between these two discrete west blocks is a narrower west-center area, consisting of a single room adjoining the drill hall.

Plate 9: Fair Bluff National Guard Armory

The interior of the building was not surveyed for the present study because of difficulties in arranging access.

**Setting:** The Fair Bluff Armory is located in a rural setting on the south side of the U.S. Route 76 highway, approximately one mile west of the town center. The Seaboard Coast Line Railroad track passes close by the south or rear side of the armory. The lawn extends to north and west from the building, buffering it from the highway. Pine woods with tall trees abut the armory property to east and south. To the west stands a mid-twentieth-century house on a small lot.