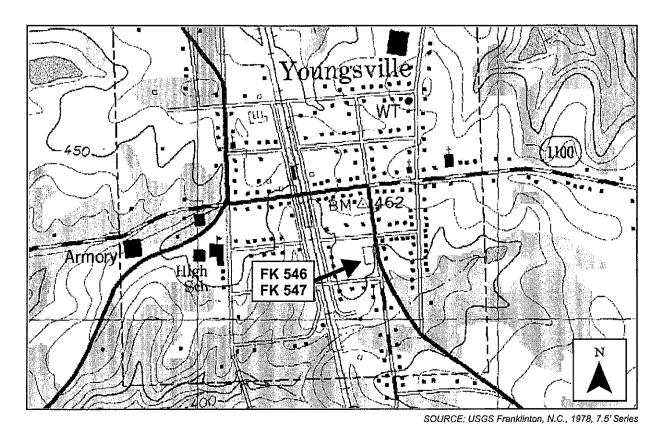

Ahoskie, Lenoir, Red Springs, Wilmington, and Youngsville<sup>1</sup>

*Non-armory facilities:* 

Meathouse/Cannery and Frame Storage Building at CASB Asheville.

Since the completion of the ICRMP in November 2001, ownership of armories in Charlotte, Bold face Goldsboro, and Henderson and motor vehicle storage buildings in Asheboro and Parkton (indicated in boldface above) has been transferred to the local communities. As such, these buildings were not included in this survey effort.

1911-1958

<sup>&</sup>lt;sup>1</sup> Organizational Maintenance Shops in Lenoir, Red Springs, and Youngsville are housed in former motor vehicle storage buildings. Youngsville has both an MVSB and an OMS.