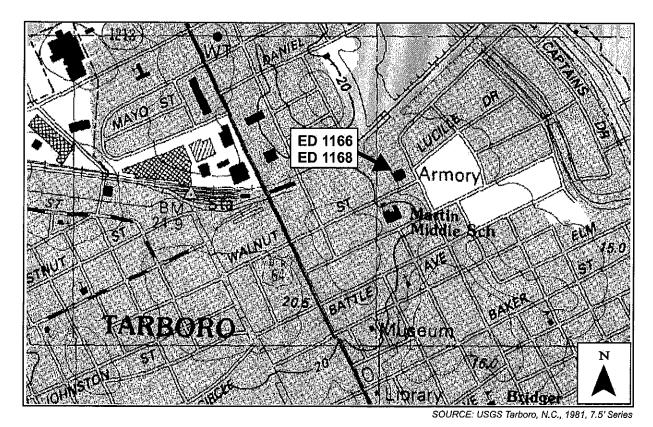

SOURCE: USGS Ahoskie, N.C., 1982, 7.5' Series

Figure 4: Location of Ahoskie National Guard Armory and Organizational Maintenance Shop #19

Plate 4: Ahoskie National Guard Armory

Deiber 2003

Plate 5: Ahoskie Organizational Maintenance Shop