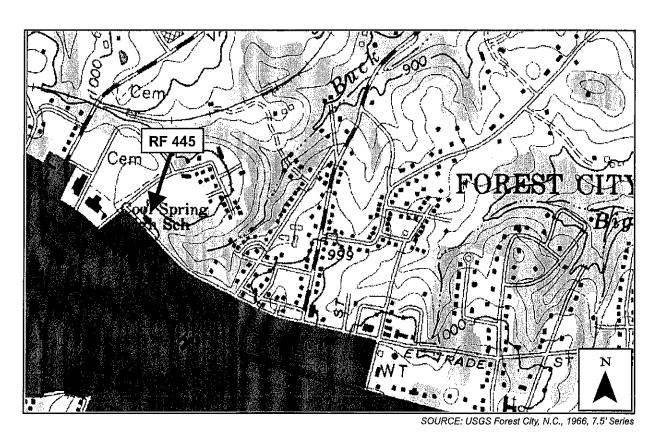

Forest City, North Carolina, National Guard Motor Vehicle Storage Building (SSN# RF 445)

**Location:** Trade and Wingo Streets (Figure 9)

Date of Construction: 1949

Architectural Description: The Forest City MVSB was constructed according to standard designs for NCARNG motor vehicle storage buildings during the mid-twentieth century (Plate 10). It is a one-story concrete block building with brick facing. The building has three-light metal windows and an asphalt-shingle-clad, gable-front roof. Two garage bays with metal overhead doors are located on the building's west elevation along with louvered windows in the gable end above the doors. An additional garage bay with a metal overhead door is located at the east end of the building's south elevation. A one-story flat roofed wing extending from the east end of the building has an additional garage bay with a metal overhead door on the south elevation.

**Setting:** The Forest City MVSB is located in downtown Forest City on a level site at the intersection of Trade and Wingo streets. Main Street, the heart of Forest City's central business district, is located one block south of the MVSB. A cemetery is located on the west side of Wingo Street.

Plate 10: Forest City Motor Vehicle Storage Building

Griffitts 2003

Figure 9: Location of Forest City Motor Vehicle Storage Building

constructed in the state and is therefore not eligible under Criterion C as an important example of the MVSB type. Nor is it significant under Criterion D, as it does not have the potential to yield information important to prehistory or history.