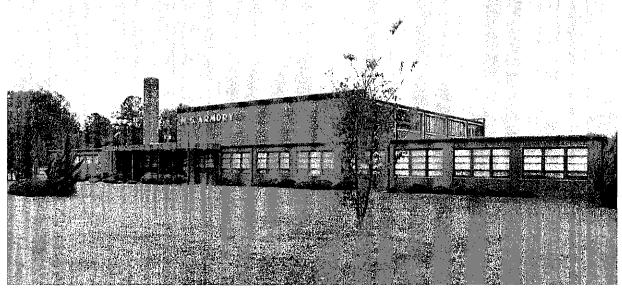

Ahoskie, North Carolina, National Guard Armory (SSN# HF 675)

**Location:** 408 Peachtree Street (Figure 4)

**Date of Construction: 1954** 

Architectural Description: The Ahoskie Armory faces southeast toward Peachtree Street. The armory features a high-bay drill hall flanked by one-story, flat-roofed sections on the main and side elevations (Plate 4). The armory has a poured concrete foundation and concrete block walls with brick cladding. The one-story section along the main facade has a recessed entry flanked by a two fenestrated bays on the southwest side and six fenestrated bays on the northeast side, each containing a metal-frame two-light window. The one-story section on the northeast side has 13 fenestrated bays and an entrance bay. The one-story section on the southwest side is seven bays deep; the sixth bay contains an entry and the remaining bays contain multi-pane, metal-frame windows of varying sizes. The rear facade contains one overhead door and two conventional-size doors. The high-bay drill hall has a solid wall on its main and rear facades. Upper portions of the side elevations have five fenestrated bays on the south side and five fenestrated bays on the north side. Each of the bays contains four metal-frame, multi-pane windows.

The plan of the building is irregular in shape. The interior consists of a drill floor in the center, with kitchen, classrooms, offices, and restroom/locker rooms arranged in a U-shape along the front (southeast) and sides (northeast and southwest). The boiler room and supply room are located along the rear of the drill hall. A large overhead door occupies the center of the drill hall's rear elevation. A one-story addition contains offices, a mail room, and a conference room arranged on either side of a central corridor. The interior walls are painted concrete block except for the restrooms and locker room, which have glazed tile walls.

**Setting:** The Ahoskie Armory is located approximately one-half block northeast of U.S. Route 13, the main north-south highway through town. The highway is lined with mid- to late twentieth-century commercial buildings. The armory is situated in the center of the property with a circle drive and open lawn on the southeast side. A gravel parking lot is situated in the northeast corner. The remainder of the property is also graveled and enclosed with barbed wire fence with gates on Cherry and Peachtree streets. Eight tent sheds, a semi-truck trailer, and the Organizational Maintenance Shop #19 are located within the enclosure.

**Known Alterations:** In 1985 an addition was constructed on the southwest corner of the armory to house battalion HQ offices and administrative spaces. The main (southeast) façade of the addition has six fenestrated bays, each of which contains a three-light wood frame window. The rear (northwest) façade contains six fenestrated bays, each with a three-light wood-frame window. The side (southwest) façade has a single, centrally located entrance.

Historical Background: Bids were received for construction of the armory on November 19, 1953. The new armory was to house the 167<sup>th</sup> Military Police Battalion and Headquarters—units that had been headquartered in the George Newbern Building on East Main Street in Ahoskie. The armory was financed with federal, state, and local funds; the city of Ahoskie donated the site and water infrastructure (Roanoke-Chowan *Daily News* 1953:1). On November 26, 1954, the new armory was dedicated with an open house, supper, and dance. Congressman Herbert C. Bonner, Ahoskie Mayor J.B. Burden, and North Carolina Adjutant General John Hall Manning attended the ceremonies (Roanoke-Chowan *Daily News* 1954:1).

Evaluation of National Register Eligibility: The Ahoskie Armory is not eligible for the National Register. This study has found no evidence that this armory was associated with important events (Criterion A) or persons (Criterion B) in the history of Ahoskie, North Carolina, or the United States. The armory is not eligible under Criterion A as it is not significantly associated with the post-World War II NCARNG expansion program. It is not significant under Criterion C, as it is not an important example of the one-unit armory type. Nor is it significant under Criterion D, as it does not have the potential to yield information important to prehistory or history. The armory complex as a whole is not eligible under any criterion. In the mid-1950s it was common practice in North Carolina to combine armory and organizational maintenance shop (OMS) functions. Though most OMSs were housed in rehabilitated motor vehicle storage buildings (MVSB), the National Guard constructed new OMS buildings at Ahoskie, Wilmington, and Youngsville.