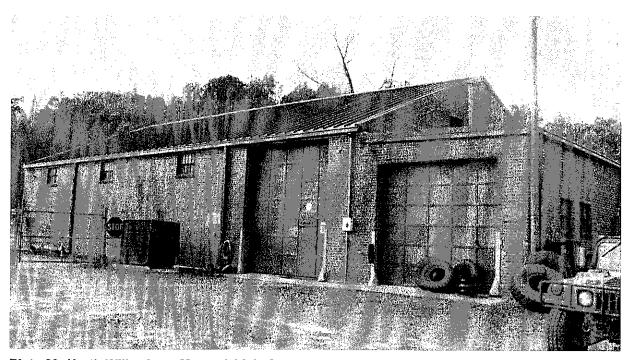

Forest City, North Carolina, National Guard Motor Vehicle Storage Building (SSN# RF 445)

**Location:** Trade and Wingo Streets (Figure 9)

Date of Construction: 1949

Architectural Description: The Forest City MVSB was constructed according to standard designs for NCARNG motor vehicle storage buildings during the mid-twentieth century (Plate 10). It is a one-story concrete block building with brick facing. The building has three-light metal windows and an asphalt-shingle-clad, gable-front roof. Two garage bays with metal overhead doors are located on the building's west elevation along with louvered windows in the gable end above the doors. An additional garage bay with a metal overhead door is located at the east end of the building's south elevation. A one-story flat roofed wing extending from the east end of the building has an additional garage bay with a metal overhead door on the south elevation.

Plate 10: Forest City Motor Vehicle Storage Building

Griffitts 2003

Figure 9: Location of Forest City Motor Vehicle Storage Building

constructed in the state and is therefore not eligible under Criterion C as an important example of the MVSB type. Nor is it significant under Criterion D, as it does not have the potential to yield information important to prehistory or history.