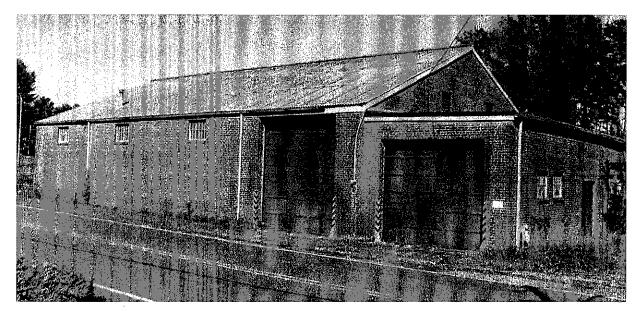

Fair Bluff, North Carolina, National Guard Armory (SSN# RB 516)

Location: 15055 Andrew Jackson Highway SW (Figure 8)

**Date of Construction: 1957** 

Architectural Description: The Fair Bluff Armory faces north toward Andrew Jackson Highway (U.S. Route 76). The armory is an example of the A-Alt armory type (Plate 9). The plan of the building is irregular in shape. A large, flat-roofed high-bay drill hall occupies the center. A flat-roofed, one-story unit extends along the east side of the drill hall, overlapping the drill hall's end walls to both north (front) and south (rear). Flat-roofed, one-story sections also extend along the front wall of the drill hall and along its west side. The north one-story section, however, is organized as two discrete blocks or wings. At the southwest corner of the building, the one-story unit extending along the drill hall is of two-room instead of one-room depth. A tall interior brick furnace chimney rises from this area. At the northwest corner, an attenuated wing extends westward, the north wall of this wing being an extension of the front wall of the building's central section. Between these two discrete west blocks is a narrower west-center area, consisting of a single room adjoining the drill hall.

The principal entrance is located to the front of the drill hall, off center toward the east. Large metal letters on the front of the drill hall, above the main entrance, identify the building ("N.G. ARMORY"). A garage bay entry is situated centrally on the south or rear end of the drill hall.

On the second story on the east and west sides of the drill hall, large fixed-sash windows with vertically aligned panes admit light to the drill hall interior, five such windows on either elevation. Large multi-sash window panels also line the first-story sections on their north and east elevations. The south and west walls of the one-story sections are not pierced by openings. There are seven secondary pedestrian entries, two on the rear (south) wall of the drill hall, two on the east one-story section, two on the southwest block, and one on the west end of the northwest wing. The building's exterior walls are faced with running bond brick masonry with occasional courses alternating stretchers and headers.