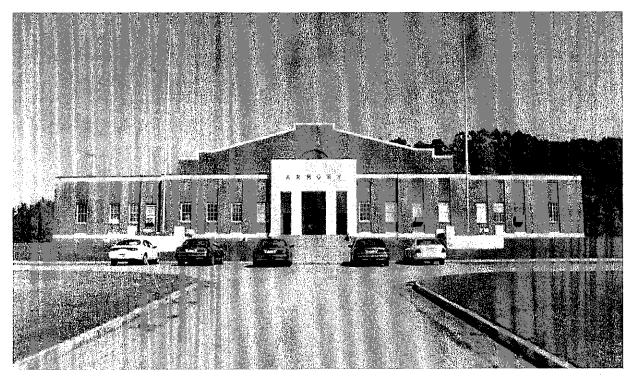

Beginning in 1938 North Carolina utilized WPA funds to construct armories for units across the state, and by 1940, 23 new brick armories had been built by local communities. The new armory in Greensboro was constructed to house four National Guard units (North Carolina Adjutant General 1940:5). In 1940 construction began on WPA funded armories in Warrenton, Roanoke-Rapids, and Dunn (North Carolina Adjutant General 1940:13). By the end of 1941 a total of 30 armories had been constructed under the WPA (Table 1) (North Carolina Adjutant General 1954:8).

Stylistically, armories built under the WPA program followed the "newer tendencies toward simplification in architectural style" (Everett n.d.:35). The clean uncomplicated forms of the Modernistic styles were widely used in WPA armory construction. Most often WPA armories exhibited an unelaborated Art Deco style (Everett n.d.:37). Many of the WPA armories in North Carolina reflect this trend, among them the Washington Armory (1936) and the Warrenton Armory (1941).

Plate 1: Motor Vehicle Storage Building, Warsaw, North Carolina

Pendleton 2003

Once Congress began appropriating money for the Armories Construction Bill in 1952, the NCARNG began to construct armories. North Carolina's share of armory construction funds for 1952 and 1953 totaled \$436,290 (North Carolina Adjutant General 1952:6).