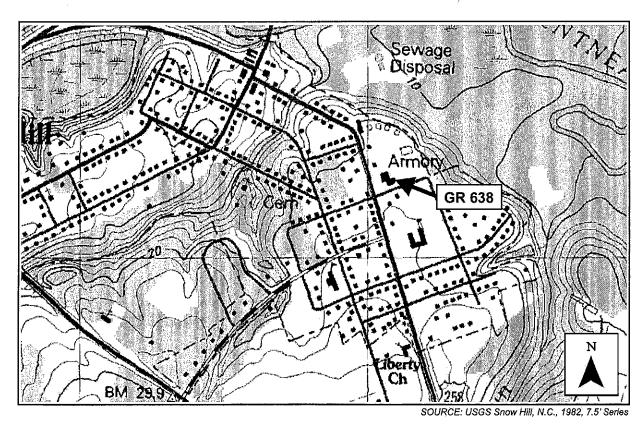

ortance required for eligibility under Criteria Consideration G. As the armory was built nearly five years after the initiation of the post-World War II Guard expansion program, it does not have an important association with that program and is therefore not eligible under Criterion A. This study has found no evidence that this armory was associated with important events or persons (Criterion B) in the history of Snow Hill, North Carolina, or the United States. The armory is a late example of the standard A-Alt armory and is therefore not eligible under Criterion C as an important example of its type. Nor is it significant under Criterion D, as it does not have the potential to yield information important to prehistory or history.



Plate 28: Snow Hill National Guard Armory

Deiber 2003



Figure 24: Location of Snow Hill National Guard Armory

Southern Pines, North Carolina, National Guard Armory (SSN# MR 1013)

**Location:** Old Pinehurst Road (Figure 25)

**Date of Construction: 1958** 

Architectural Description: The Southern Pines Armory faces east toward Old Pinehurst Road. The armory is an example of the A-Alt armory type (Plate 29). The plan of the building is irregular in shape. A large, flat-roofed high-bay drill hall occupies the center. A flat-roofed, one-story unit extends along the south side of the drill hall, overlapping the drill hall's end walls to both east (front) and west (rear). Flat-roofed, one-story sections also extend along the front wall of the drill hall and along its north side. The north one-story section, however, is organized as two discrete