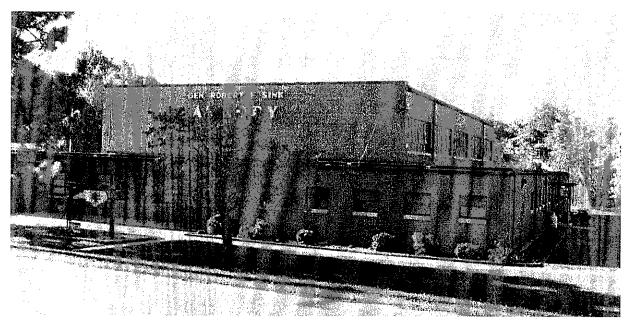

Outbuildings: Two outbuildings are located west of the CASB building. A two-story building originally used as a smokehouse for the boys' school was constructed circa 1950 (Plate 7). The building has stucco walls and an asphalt-shingle-clad hipped roof with an interior brick chimney. Two wood doors are located on the east (front) elevation. A one-story hipped-roof bay with a garage door extends from the south end of the building. The former smokehouse is currently used as a laundry facility. A storage shed constructed circa 1970 is located south of the laundry building (Plate 8). It is set on a concrete block foundation and has weatherboard-sided walls and an asphalt-shingle-clad, gable-front roof. Both buildings are in good condition. Neither was inspected on the interior during the field survey.

National Register Evaluation: The Asheville CASB has been listed in the National Register of Historic Places. At the time of the listing the former smokehouse was considered non-contributing because it was not yet 50 years old. The building, constructed around 1950, has now matured beyond 50 years. Because it has good overall integrity and is associated with the utilization of the property as a self-sustaining farm, the building should be considered a contributing element to the National Register-listed property. The storage shed is a modern, non-contributing building (Figure 7).

Figure 6: Location of CASB Asheville

Plate 7: Smokehouse

Griffitts 2003

Plate 8: Storage Shed

Griffitts 2003

Figure 7: Contributing and Non-Contributing Buildings of the National Register Listed CASB Asheville