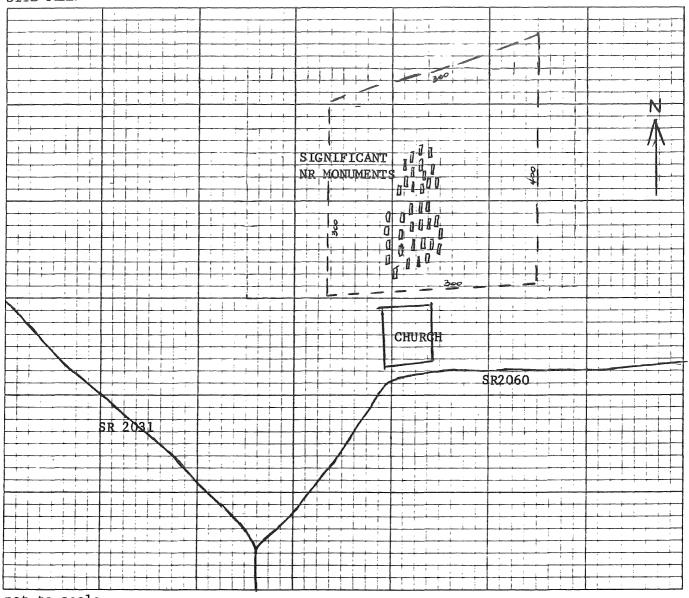

not to scale

The cemetery boundaries include an area of roughly 2 acres with the approximate dimensions of 300 feet by 400 feet by 300 feet by 300 feet in a trapezoid configuration as shown on the U.S. Geological Survey map, Fair Grove, N.C. Quadrangle.