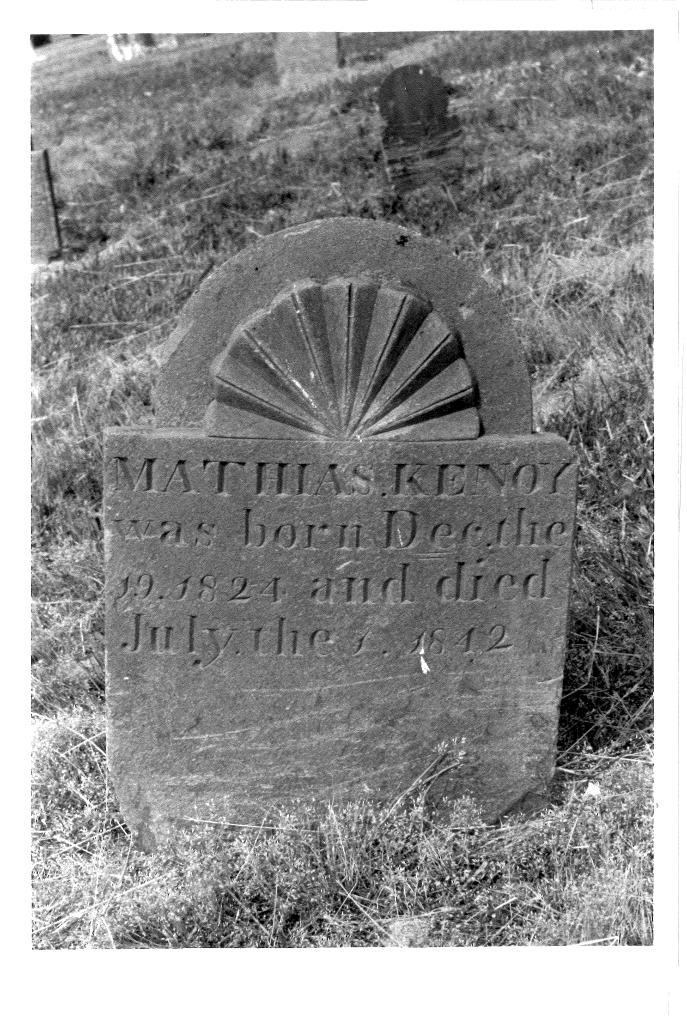

## DESCRIBE THE PRESENT AND ORIGINAL (IF KNOWN) PHYSICAL APPEARANCE

Emanuel Cemetery contains approximately 500 gravestones, of which approximately 100, grouped immediately behind the church around a clump of ancient cedar trees, are locally made and are the earliest markers, dating from 1808 to 1873. This congregation was obviously geographically remote from the major gravestone workshops in the county, because there is no dominant school represented, and no examples of the Swisegood School are here. Three markers attributed to David Sowers of Pilgrim Church are here. Three gravestones attributed to John Rickard, one for a member of the Reichard family, raise the possibility that this was Rickard's home church.

| Early Phase:                                                     |                                             |                                                                                                                                        |
|------------------------------------------------------------------|---------------------------------------------|----------------------------------------------------------------------------------------------------------------------------------------|
| Eleanor Curry<br>Anna Meria Focktin<br>Noa Focht<br>Thomas Bauer | 1807-1808<br>1811<br>1820-1821<br>1823-1823 | semicircular tympanum simple geometric shape, monogrammed tympanum semicircular monogrammed tympanum semicircular monogrammed tympanum |
| David Sowers                                                     |                                             |                                                                                                                                        |
| William Kenoy<br>Margaret Bauers<br>Elizabeth Sarah Ann Reichard | 1802-1825<br>1778-1827<br>1826-1829         | semicircular tympanum with sunburst semicircular tympanum with foils ogive tympanum                                                    |
| "Modern Master"                                                  |                                             |                                                                                                                                        |
| Mathias Kenoy                                                    | 1824-1842                                   | "classical" style semicircular tympanum with sunburst                                                                                  |
| Luiza E. Grimes                                                  | 1834-1842                                   | pierced tradition                                                                                                                      |
| John Kenoy                                                       | 1776-1847                                   | semicircular tympanum with sunburst                                                                                                    |
| John Myers                                                       | 1781-1848                                   |                                                                                                                                        |
| David Kanoy                                                      | 1809-1855                                   | semicircular tympanum with floral motif                                                                                                |
| "Pierced Tradition"                                              |                                             |                                                                                                                                        |
| Magieline Greimende                                              | 1813-1815                                   |                                                                                                                                        |
| Catharine Myers                                                  | 1783-1842                                   |                                                                                                                                        |
| Phillip Kenoy                                                    | 1750-1834                                   |                                                                                                                                        |
| Jacob Meyers                                                     | 1779-1841                                   |                                                                                                                                        |
| Attr. to John Rickard                                            |                                             |                                                                                                                                        |
| Jacob Beck                                                       | 1767-1844                                   | semicircular tympanum with sunburst                                                                                                    |
| Susannah Elenor Reichard                                         | 1824-1846                                   | semicircular tympanum with sunburst                                                                                                    |
| Jane Adams                                                       | 1792-1847                                   | semicircular tympanum with sunburst                                                                                                    |
| Miscollanoous                                                    |                                             |                                                                                                                                        |