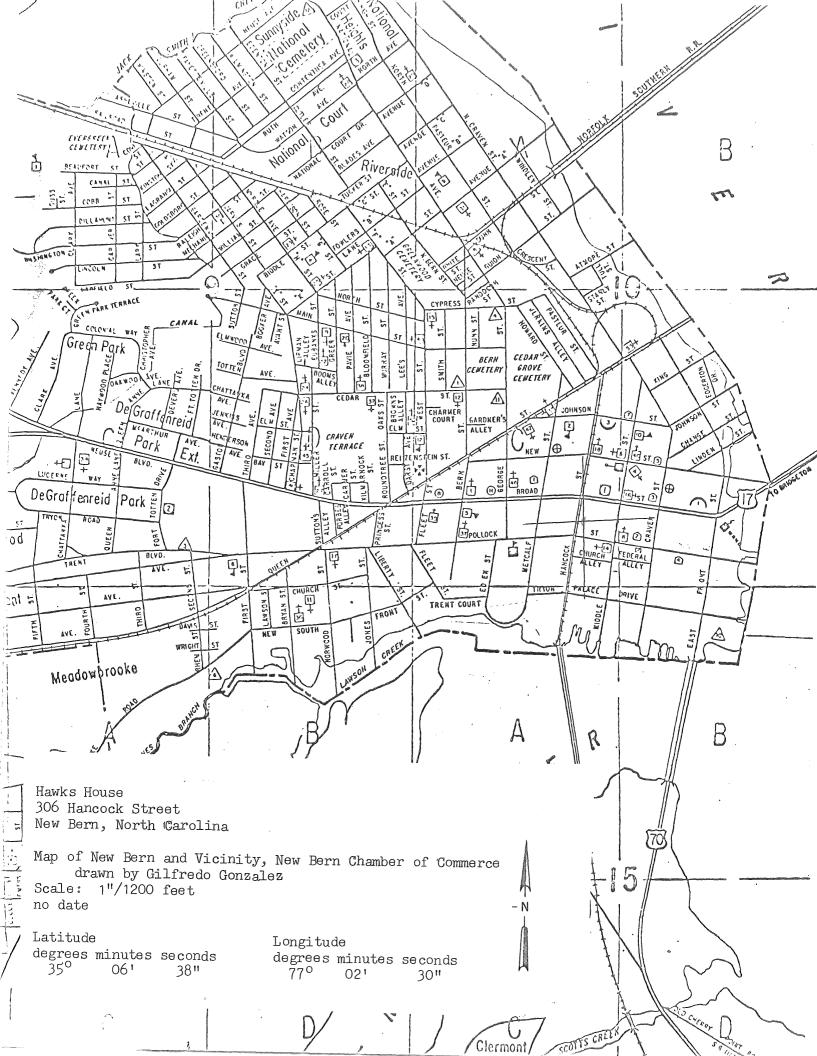

# INVENTORY - NOMINATION FORM

|       |       | _     |       |
|-------|-------|-------|-------|
| (Cont | innat | ion S | Sheet |
|       |       |       |       |

| STATE            |      |  |
|------------------|------|--|
| North Carolina   |      |  |
| COUNTY           |      |  |
| Craven           |      |  |
| FOR NPS USE ONLY |      |  |
| ENTRY NUMBER     | DATE |  |

| (Number all entries | (Number | a11 | entries |
|---------------------|---------|-----|---------|
|---------------------|---------|-----|---------|

9.

Moore, Elizabeth. Records of Craven County, North Carolina. Bladensburg: Genealogical Records, 1960, Volume 1.

Waterman, Thomas T., and Johnston, Francis Benjamin. Early Architecture of North Carolina. Chapel Hill: University of North Carolina Press, 1941.