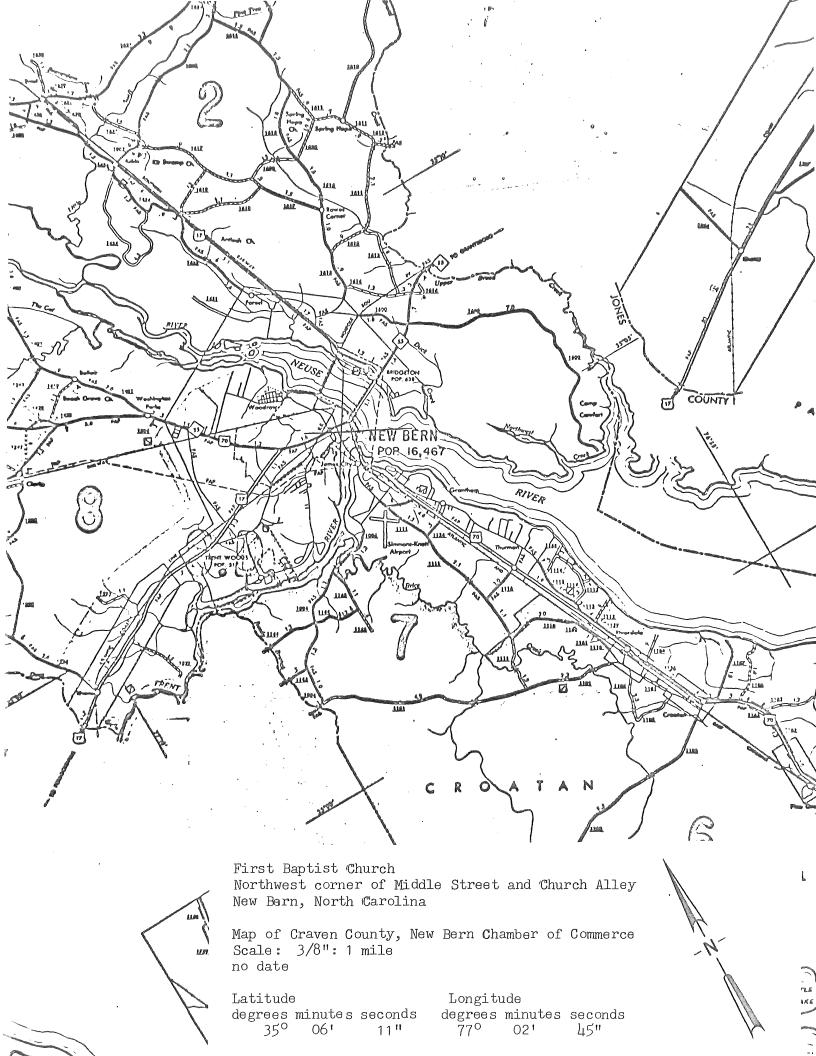

|
| Craven          |      |
| FOR NPS USE ONL | Υ    |
| ENTRY NUMBER    | DATE |
|                 |      |

(Continuation Sheet)

(Number all entries)

9.

- Nowitzky, George I. Norfolk: The Marine Metropolis of Virginia and Sound and River Cities of North Carolina. Norfolk and Raleigh: George I. Nowitzky, 1888.
- Vass, Reverend L. C. History of the Presbyterian Church in New Bern, N.C. with a Resume of Early Ecclesiastical Affairs in East North Carolina, and a Sketch of The Early Days of New Bern, N.C. Richmond: Whittet and Shepperson, 1886.
- Whitford, Colonel John D. "The Home of the Walking Stick, Early History of the Biblical Recorder and Baptist Church in New Bern," before 1900. Unpublished manuscript in possession of Mrs. G. Tull Richardson, Bellair New Bern, North Carolina.