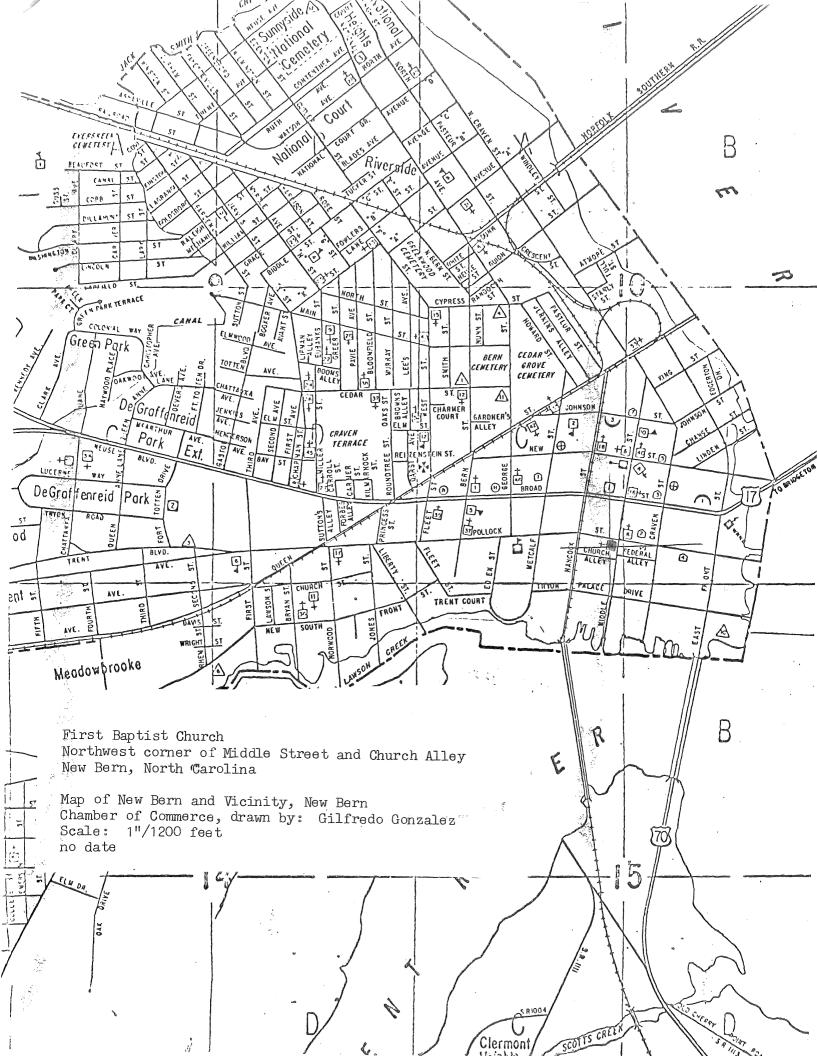

|
| Craven          |      |
| FOR NPS USE ONL | Υ    |
| ENTRY NUMBER    | DATE |
|                 |      |

(Continuation Sheet)

(Number all entries)

9.

- Nowitzky, George I. Norfolk: The Marine Metropolis of Virginia and Sound and River Cities of North Carolina. Norfolk and Raleigh: George I. Nowitzky, 1888.
- Vass, Reverend L. C. History of the Presbyterian Church in New Bern, N.C. with a Resume of Early Ecclesiastical Affairs in East North Carolina, and a Sketch of The Early Days of New Bern, N.C. Richmond: Whittet and Shepperson, 1886.
- Whitford, Colonel John D. "The Home of the Walking Stick, Early History of the Biblical Recorder and Baptist Church in New Bern," before 1900. Unpublished manuscript in possession of Mrs. G. Tull Richardson, Bellair New Bern, North Carolina.