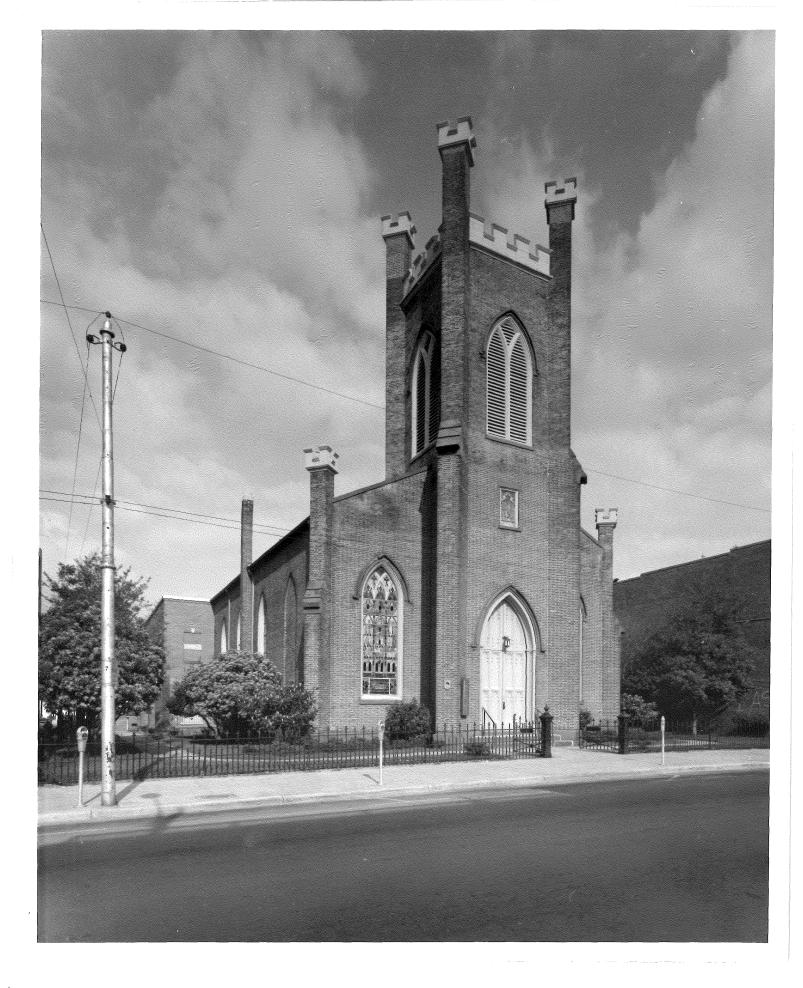

| Craven          |      |
| FOR NPS USE ONL | Υ    |
| ENTRY NUMBER    | DATE |
|                 |      |

(Continuation Sheet)

(Number all entries)

9.

- Nowitzky, George I. Norfolk: The Marine Metropolis of Virginia and Sound and River Cities of North Carolina. Norfolk and Raleigh: George I. Nowitzky, 1888.
- Vass, Reverend L. C. History of the Presbyterian Church in New Bern, N.C. with a Resume of Early Ecclesiastical Affairs in East North Carolina, and a Sketch of The Early Days of New Bern, N.C. Richmond: Whittet and Shepperson, 1886.
- Whitford, Colonel John D. "The Home of the Walking Stick, Early History of the Biblical Recorder and Baptist Church in New Bern," before 1900. Unpublished manuscript in possession of Mrs. G. Tull Richardson, Bellair New Bern, North Carolina.