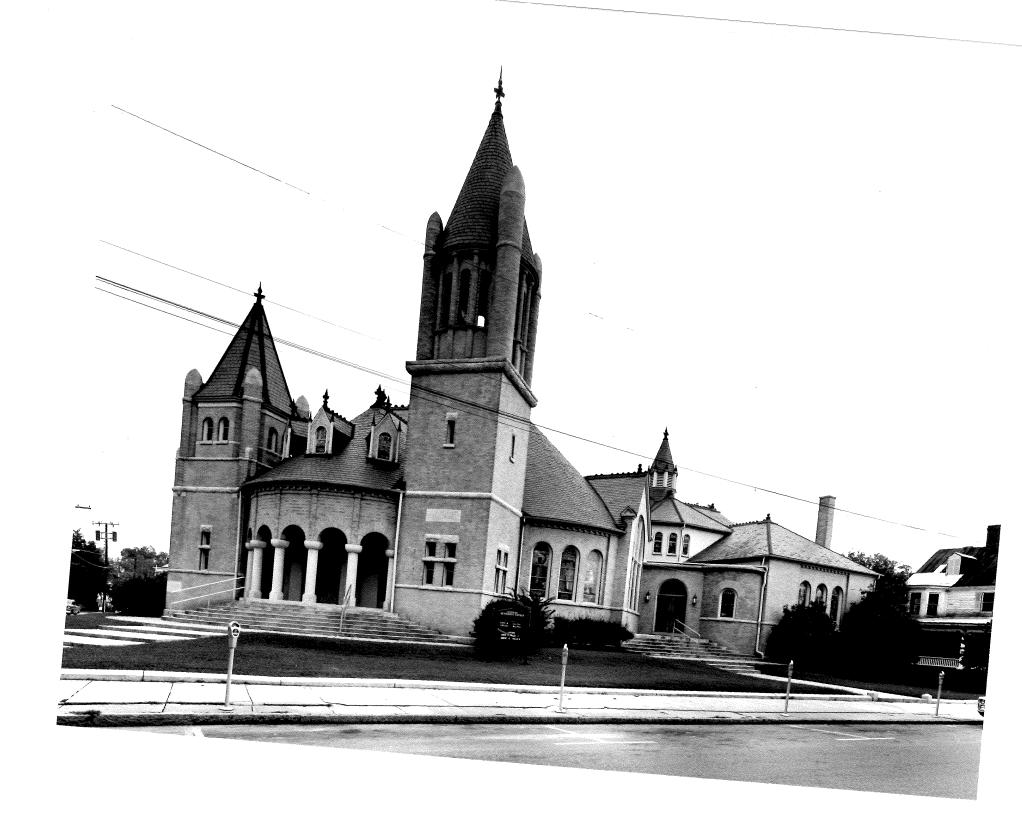

DESCRIBE THE PRESENT AND ORIGINAL (II known) PHYSICAL APPEARANCE

Centenary Methodist Church, a turreted mass of irregular projections, is one of the last representatives in New Bern of the Romantic eclecticism which dominated late nineteenth century architecture. It heralds, however, through the unified interior flow of space and the monochromatic cleaness of its exterior brick surfaces, the architectural aesthetics of the twentieth century.

The church is a multiple-use complex consisting of a wedge-shaped sanctuary which forms the main block, and side and rear projections, essentially rectangular in shape, surrounding the narrow end of the main wedge. These projections contain a chapel, nursery, Sunday school rooms, and offices. The building is angled on a site at the corner of Middle and New streets, and the main (northwest) facade encompasses both streets. The three front sides of the exterior are of buff-colored brick, while the rear walls are of red brick. The main sanctuary block is covered by a red slate hip roof, drawn at the eaves into apsidal projections. The side and rear projections are covered with hip roofs which intersect the roof of the main block. Ornał mental galvanized iron coping accents the ridges of the roof, and iron finials occur on each apex. No two elevations are alike, and the structure presents a constantly changing appearance as viewed from different approaches.

Z

S

In the center of the main facade is an entrance porch, composed of a semicircular five-bay arcade beneath a low conical roof. The round arches of the arcade are supported by thick stone columns with chamfered bases and cushion capitals. The conical porch roof features three gable dormers, each with round-headed stained glass windows flanked by pinnacled colonettes. Stone steps spill from the base of the porch.

Flanking the entrance porch are square corner towers of unequal height, the northeast tower rising in two stages and capped by a polygonal roof, and the taller northwest tower in three stages with a conical roof above an arcaded belfry. Both towers have bullet-shaped corner turrets of differing heights which echo the thrust of the towers themselves. Small windows of various shapes pierce both towers; the round-arched windows are accented by brick arches, the rectangular ones surmounted by rough textured granite lintels. Granite string courses articulate the tower stages as well as serving as sills for the windows in the first stage.

The north and west facades, formed by the apsidal projections of the main block, each with a band of three round-headed windows, terminate in shallow gabled pavilions. Each pavilion contains a very large round-headed window filled with stained glass. Behind this section, the chapel, meeting rooms, and offices are contained in an asymmetrical collection of rectangles and are illuminated by stained glass windows like those of the main facade and side projections. A polygonal cupola, each face containing a vent with scalloped louvers and the whole surmounted by a conical roof, projects from the roof apex above the chapel.