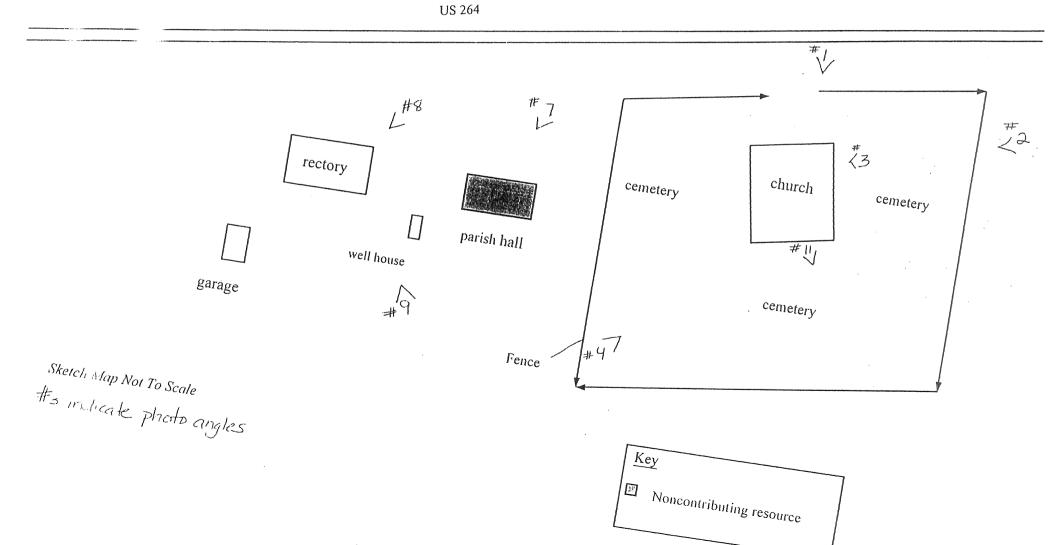

n and rear addition: February 9, 1999; N.99.12.173.
- 5. Interior view of church chancel area: February 9, 1999; N.99.12.181.
- Interior view of church window which also illustrates a bench, a lecturn, and the wall's vertically-placed beaded-board sheathing: February 9, 1999; N.99.12.202.
- 7. Northeast oblique view of parish hall: October 28, 1999; N.99.12.153.
- Northeast oblique view of rectory: October 28, 1999; N.99.12.148.
- 9. Southeast oblique view of rectory with well house: February 9, 1999; N.99.12.174.
- 10. Interior view of parlor mantel in rectory: October 28, 1999; N.99.12.164.
- 11. Northwest view of cemetery from the rear of church which includes mamorials for Barn, Bobert B. M. M. Mis Mis Mis No. 1 No. 1981



Zion Episcopal Church Washington vic., Beaufort County, N.C.