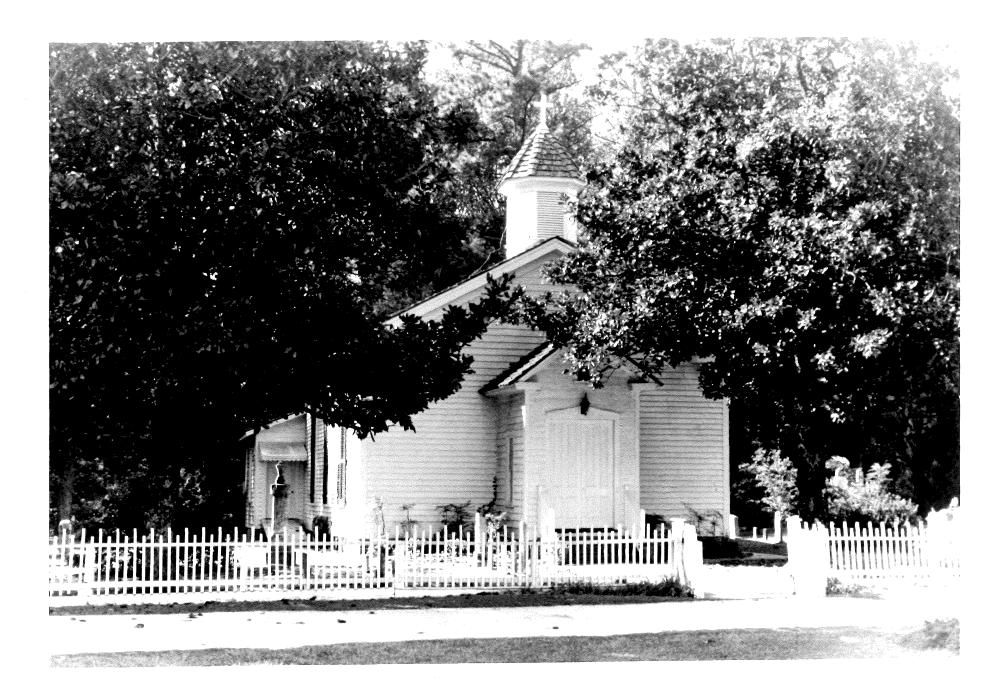

### National Register of Historic Places Registration Form

This form is for use in nominating or requesting determinations for individual properties and districts. See instructions in *How to Complete the National Register of Historic Places Registration Form* (National Register Bulletin 16A). Complete each item by marking "x" in the appropriate box or by entering the information requested. If an item does not apply to the property being documented, enter "N/A" for "not applicable." For functions, architectural classification, materials, and areas of significance, enter only categories and subcategories from the instructions. Place additional entries and narrative items on continuation sheets (NPS Form 10-900a). Use a typewriter, word processor, or computer, to complete all items.