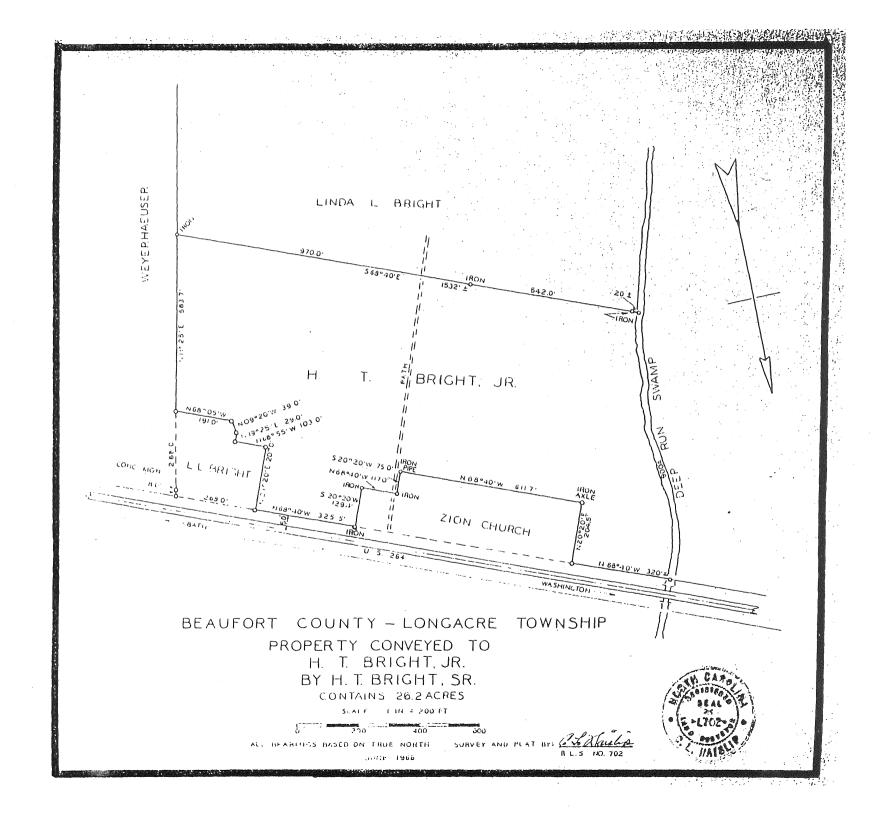

d rear addition: February 9, 1999; N.99.12.173.
- 5. Interior view of church chancel area: February 9, 1999; N.99.12.181.
- Interior view of church window which also illustrates a bench, a lecturn, and the wall's vertically-placed beaded-board sheathing: February 9, 1999; N.99.12.202.
- 7. Northeast oblique view of parish hall: October 28, 1999; N.99.12.153.
- Northeast oblique view of rectory: October 28, 1999; N.99.12.148.
- 9. Southeast oblique view of rectory with well house: February 9, 1999; N.99.12.174.
- 10. Interior view of parlor mantel in rectory: October 28, 1999; N.99.12.164.
- 11. Northwest view of cemetery from the rear of church which includes mamorials for Barn, Bobert B. M. M. Mis Mis Mis No. 1 No. 1981



Zion Episcopal Church Washington vic., Beaufort County, N.C.