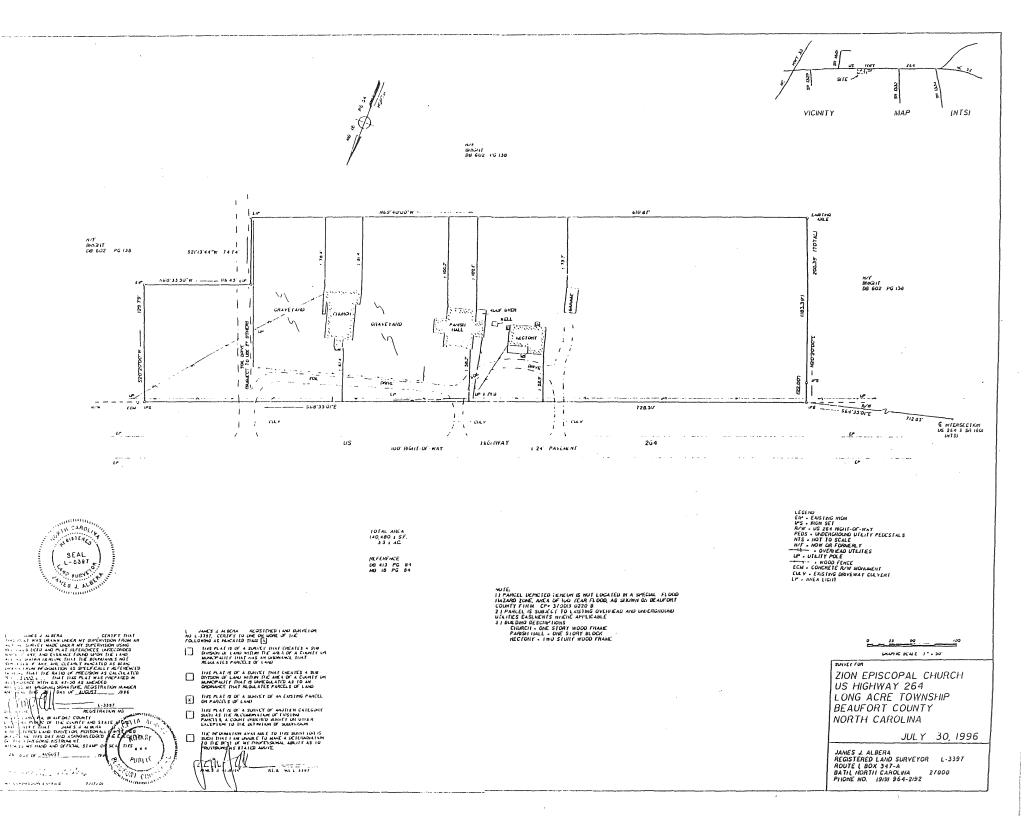

and rear addition: February 9, 1999; N.99.12.173.
- 5. Interior view of church chancel area: February 9, 1999; N.99.12.181.
- Interior view of church window which also illustrates a bench, a lecturn, and the wall's vertically-placed beaded-board sheathing: February 9, 1999; N.99.12.202.
- 7. Northeast oblique view of parish hall: October 28, 1999; N.99.12.153.
- Northeast oblique view of rectory: October 28, 1999; N.99.12.148.
- 9. Southeast oblique view of rectory with well house: February 9, 1999; N.99.12.174.
- 10. Interior view of parlor mantel in rectory: October 28, 1999; N.99.12.164.
- 11. Northwest view of cemetery from the rear of church which includes mamorials for Barn, Bobert B. M. M. Mis Mis Mis No. 1 No. 1981



Zion Episcopal Church Washington vic., Beaufort County, N.C.