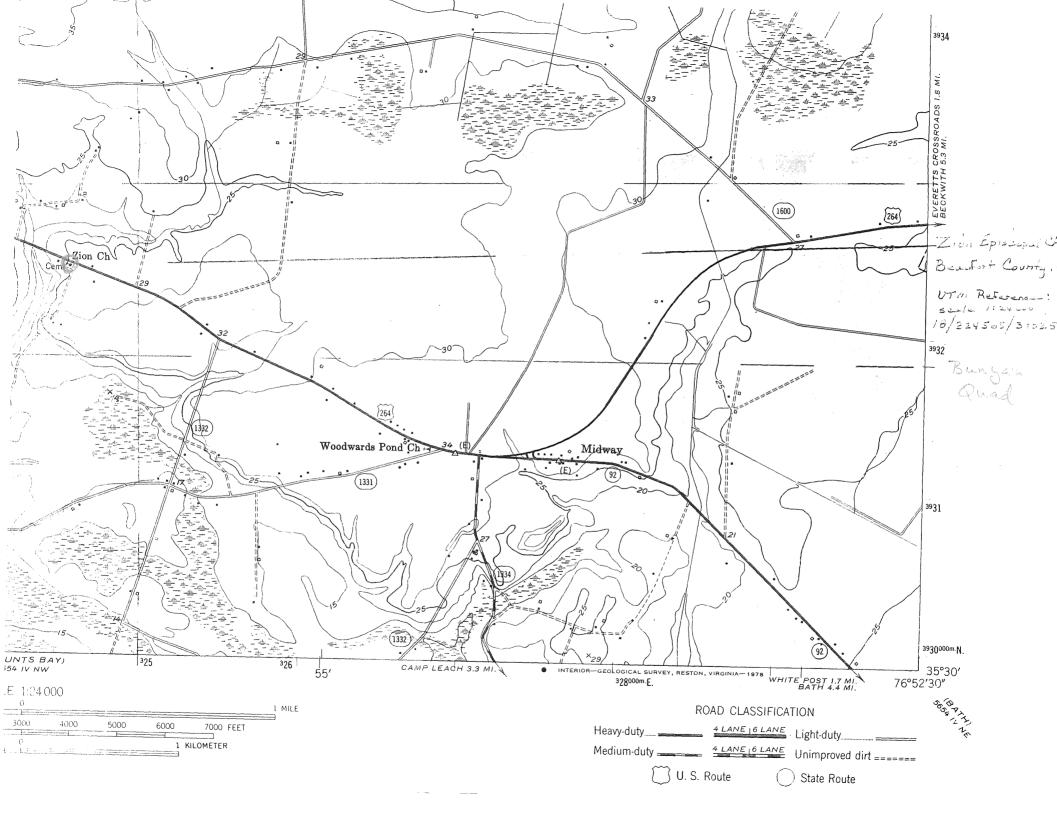

### National Register of Historic Places Registration Form

This form is for use in nominating or requesting determinations for individual properties and districts. See instructions in *How to Complete the National Register of Historic Places Registration Form* (National Register Bulletin 16A). Complete each item by marking "x" in the appropriate box or by entering the information requested. If an item does not apply to the property being documented, enter "N/A" for "not applicable." For functions, architectural classification, materials, and areas of significance, enter only categories and subcategories from the instructions. Place additional entries and narrative items on continuation sheets (NPS Form 10-900a). Use a typewriter, word processor, or computer, to complete all items.